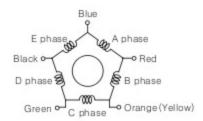

#### pentagon

This is the result of autonics modifications, it called **5 phase** pentagon or **5 phase 5 wire** Connections.

Anyone need CNC part and networking you can see: