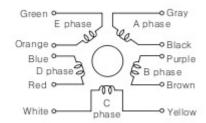

#### real wired pentagon

There is the real wired connections of pentagon connections, its

have 10 wired. In this conditions this connections is 5 phase bipolar Motor Stepper.

| Standard connected<br>product lead-wire color | Pentagon connected<br>product lead-wire color |
|-----------------------------------------------|-----------------------------------------------|
| Gray + Red                                    | Blue                                          |
| Yellow + Black                                | Red                                           |
| Orange + Whtie                                | Orange                                        |
| Brown + Green                                 | Green                                         |
| Blue + Purple                                 | Black                                         |

#### tabel

This is the tabel that i have got from autonics motor stepper datasheet. He use this tabel to modificate their motor stepper. For Your Information, I use AH16K-M569- Hollow Shaft