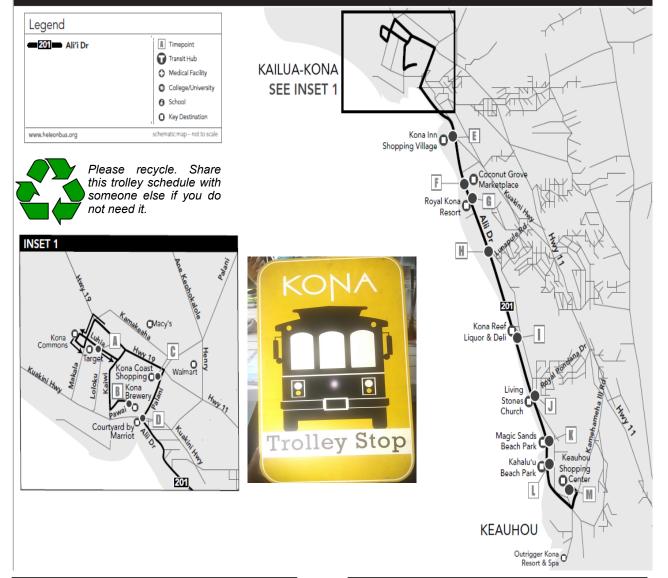

Violators of these rules can result in a fine, suspension from riding the trolley and/or imprisonment as defined in the Hawaii County Code 2-27-3

Route 201: Kona Trolley Route Timetable

Take The Trip!

7 days a week service between Kona Commons and Keauhou Shopping Center via Ali'i Drive

## Hele-On Bus - #201 Kona Trolley - Kailua Kona - Keauhou via Alii Dr.

AM times are shown in lightface type. **PM times are in boldface type.** 

Not all Kona Trolley stops are shown. Please flag the trolley along its route at safe intersections where the trolley can safely pull over or board at a bus shelter, a Kona Trolley Stop sign, a Hele-On Bus Stop or a red/white or blue Bus Stop sign. This route is funded by Kailua Village Business Improvement District, Kona Commons, Kona Marketplace, Coconut Grove Marketplace, Keauhou Shopping Center, Kona Brewing Company, Target, Kona Coast Shopping Center, HIS, Lanihau Marketplace and the County of Hawai'i.