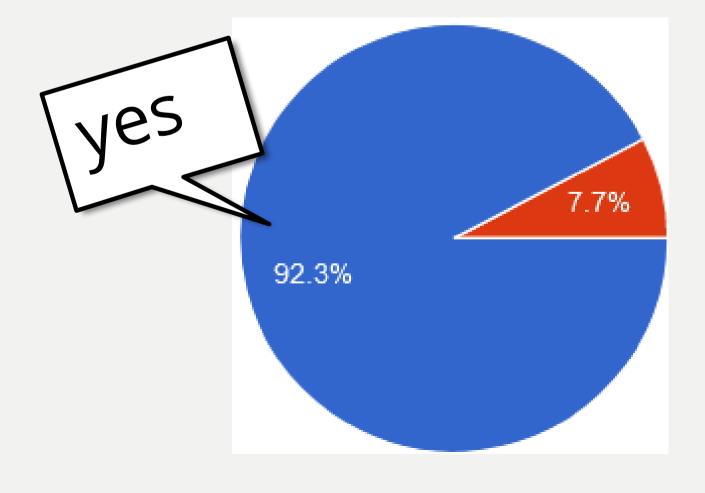

# 설문조사 결과

92%

## Of our participatns v website

Because more than 70% of them were having a difficult time in searching the needed information. So, 80%. are willing to join the community and to help one another