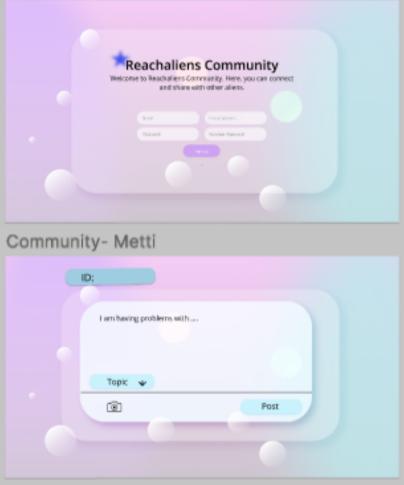

### Community- Metti

### **REACHALIENS COMMUNITY**

**Community Login page** 

WELCOME TO REACHALIENS COMMUNITY. HERE, YOU CAN CONNECT AND SHARE WITH OTHER ALIENS.