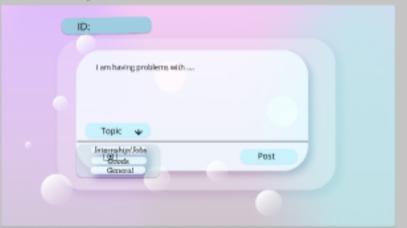

### Viewable only when logged in

- → All posts
  - View by newest or hottest
  - Filter by topic
  - Viewer
    - Like
    - Comment
  - Writer
    - Writing a post:
    - Must choose category
    - Image attachment (optional)
    - After posting:
    - Edit

### Community- Metti