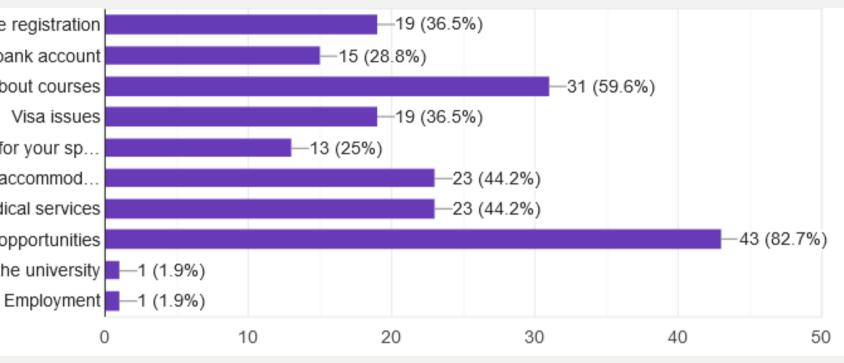

### Of our survey participants live and study in Korea

From which 50% are masters degree and 32.7% bachelors degree and etc. who has lived in South Korea from approximately 1 to 4 years

Course registration Opening a bank account Lack of information about courses Visa issues Finding restaurants for your sp... Finding housing and accommod... Getting medical services

Getting Internship opportunities Joining a club at the university -1 (1.9%)