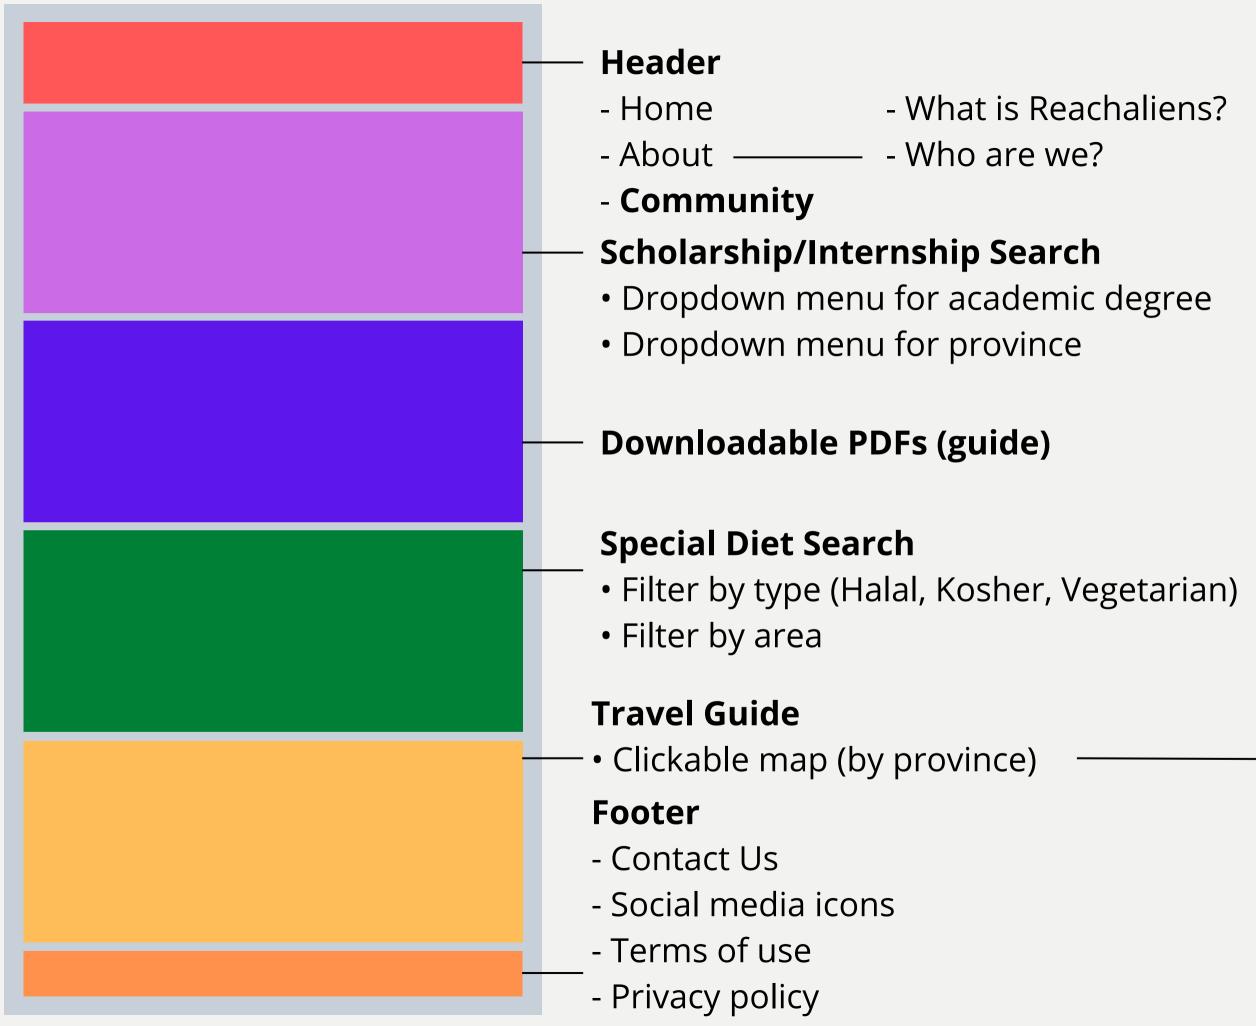

#### WHAT IS REACHALIENS?

REACHALIENS IS A COMMUNITY-BASED WEBSITE PLATFORM AIMING TO HELP INTERNATIONAL STUDENTS COMING TO SOUTH KOREA ADAPT TO THE NEW ENVIRONMENT. THE WEBSITE GIVES INFORMATION ABOUT. ACADEMIC ISSUES INCLUDING COURSE INFORMATION AND REGISTRATION, HOUSING PLAN AND POLICIES, VISA-RELATED MATTERS, SCHOLARSHIP OPPORTUNITIES, RESTAURANTS RECOMMENDATIONS FOR SPECIFIC DIETS AND SO ON. THE WEBSITE ALSO FROVIDES A COMMUNITY PAGE WHERE INTERNATIONAL STUDENTS CAN CONNECT WITH EACH OTHER AND SHARE INFORMATIONS WITH EACH OTHER. ON THE COMMUNITY PAGE, STUDENTS CAN POST ABOUT INTERNSHIP/SCHOLARSHIP OPPORTUNITIES, EXCHANGE USED GOODS AND ASK ABOUT ANY QUESTIONS THEY MIGHT HAVE.