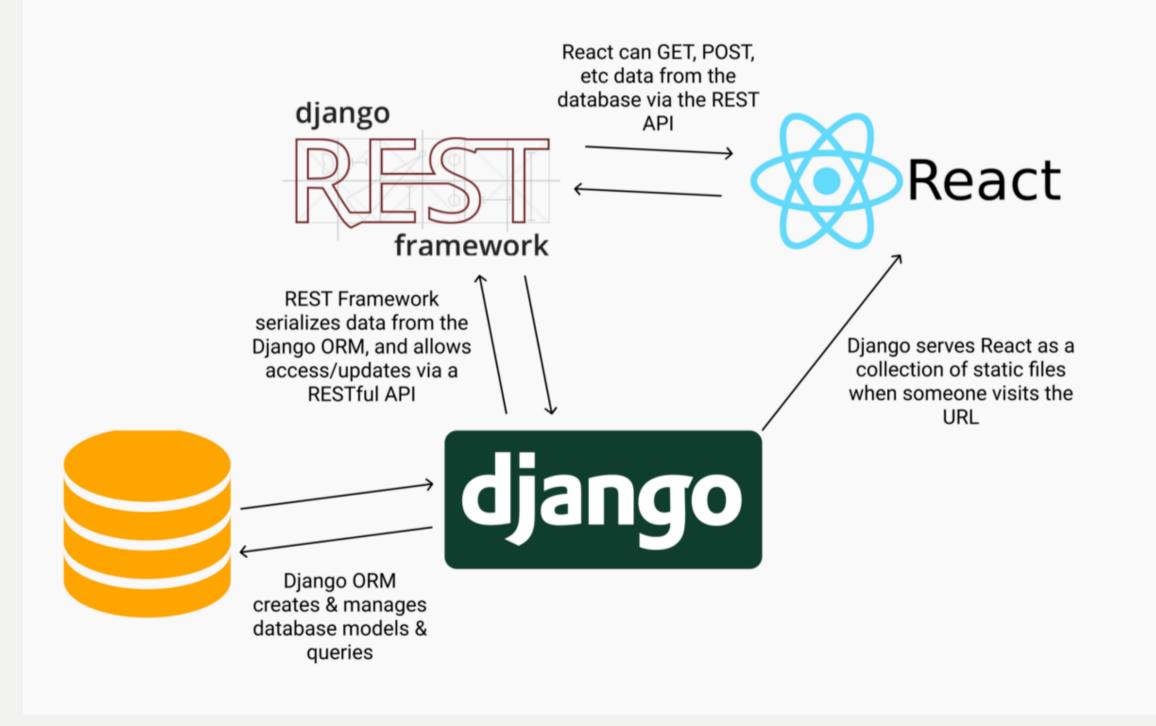

**SYSTEM** 

## main git repository push

reach aliens All team members

Atkhayeva Perizat

lyy990829 7 days ago

metti123 5 days ago Can Access

Owner

Can Edit 🔻

Can Edit 🔻