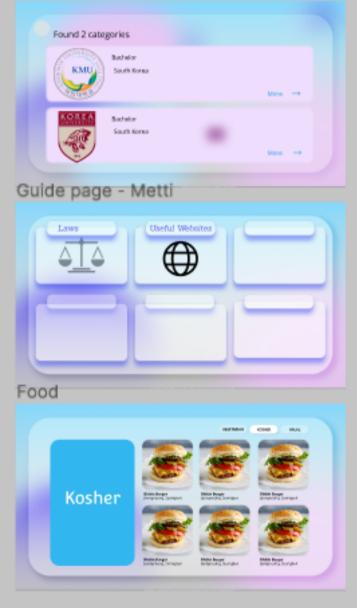

### Community- Metti

### Posting itself

| New                                                       | Hat               | Filter      |
|-----------------------------------------------------------|-------------------|-------------|
| MollySSS<br>Hi, i wanted to p<br>you want to get<br>Goods | give unused book? | comment, if |
| 🖒 Like 🔾 Com                                              | ment              | 5 comments  |
|                                                           |                   |             |