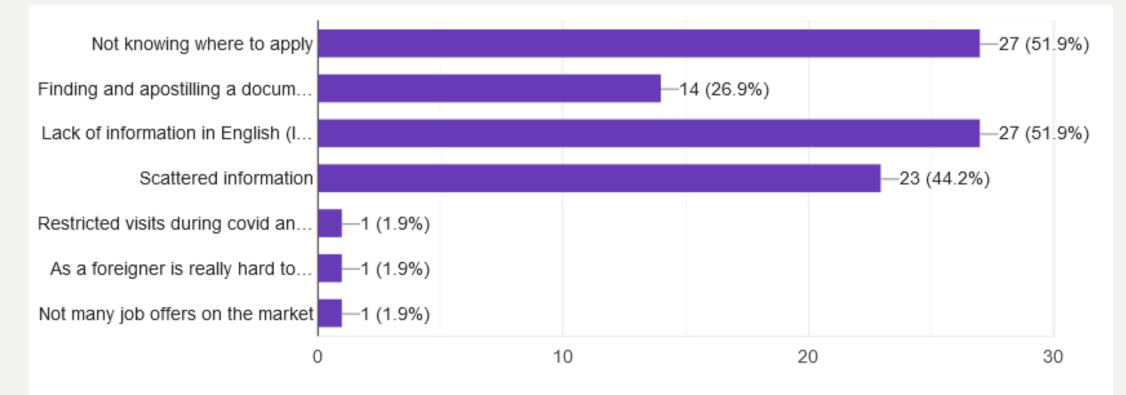

# OK%

Of our survey participants found it difficult to live in South Korea first time they came . some of the difficulties they face were: