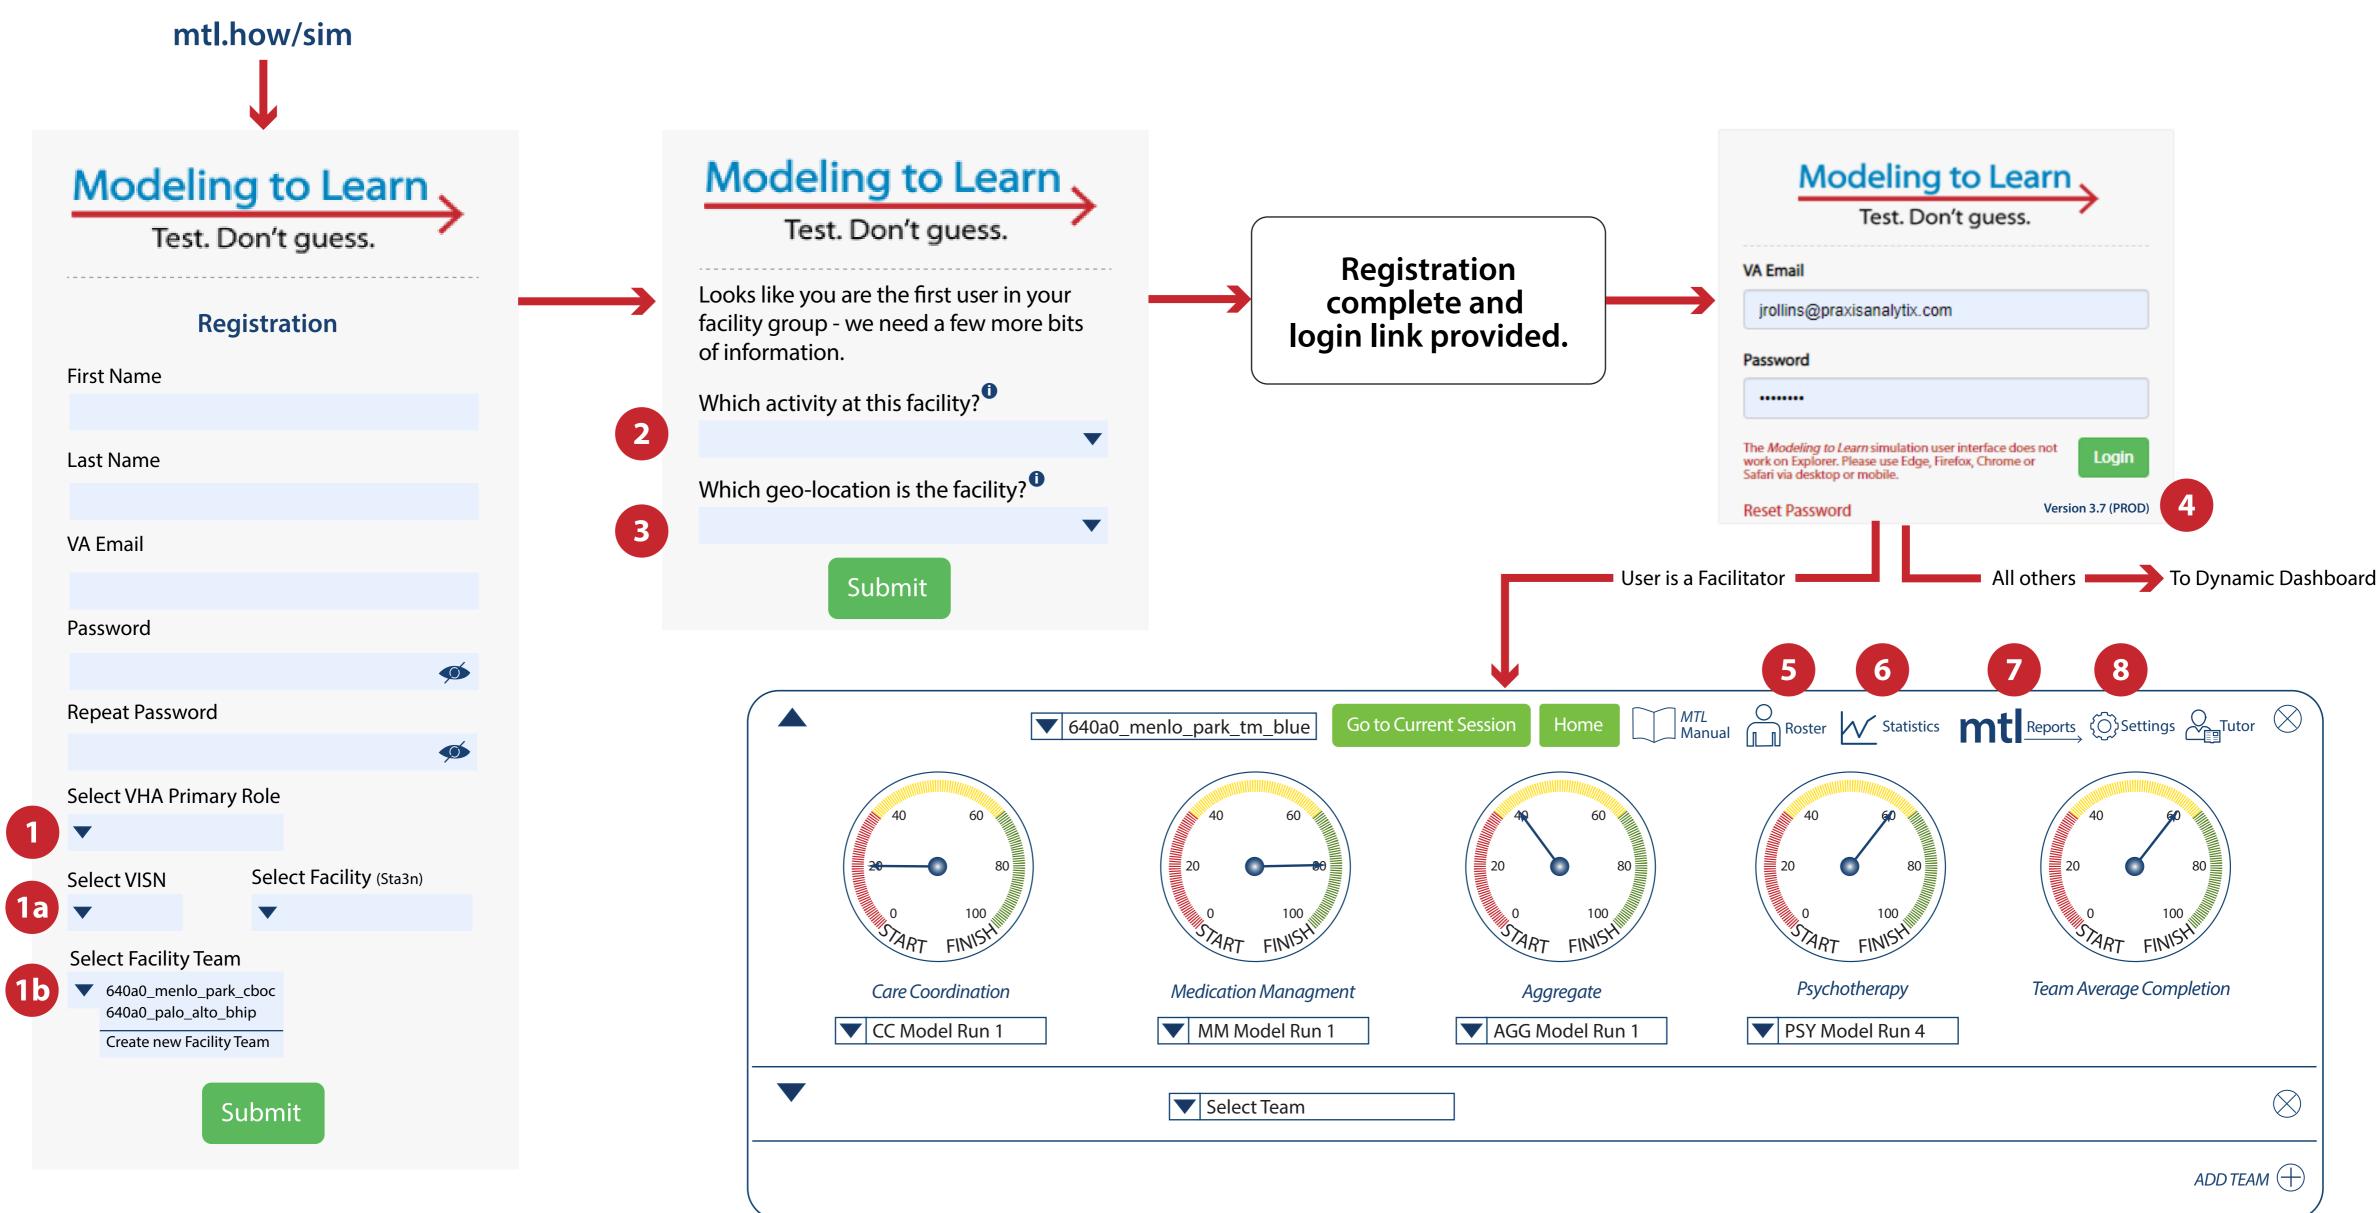

## Site User Self Registration Process

## Notes

- 1. VHA Primary Role
- Clinican
- Leader
- Quality Improvement
- Data Subject Matter Expert
- Researcher/Evaluator
- Systems Modeler

1a. "Select VISN" narrow the selection of "Select Facility" list, which would in turn narrow the Facility Team list.

1b. Create new Facility Team would trigger the second popup.

- 2. Activity dropdown
- BHIP
- PCT
- CBOC
- Other (provide field)

0 "This is the specific activity that would be the subject of your effort."

- 3. Location drop down see location.xlsx. List would be truncated by VISN/Sta3n selection
- "This is location of the nearest town or city for the activity."
- 4. Change to Version "3.7"
- 5. Change to "Roster"
- 6. Change to "Statistics"
- 7. Change to "mtl Reports"
- 8. Change to "Settings"

User navigates to mtl.how/sim and is presented login page Epicenter Sets up new user and \_ind, \_shared, \_team facility groups in Epicenter that based on the following nom<u>enclature:</u>

sta3n\_geo-location\_activity

Example: 640a0\_palo\_alto\_bhip

User sent a link to login to Sim UI

User is presented with the dynamic dashboard of the desired Facility Team