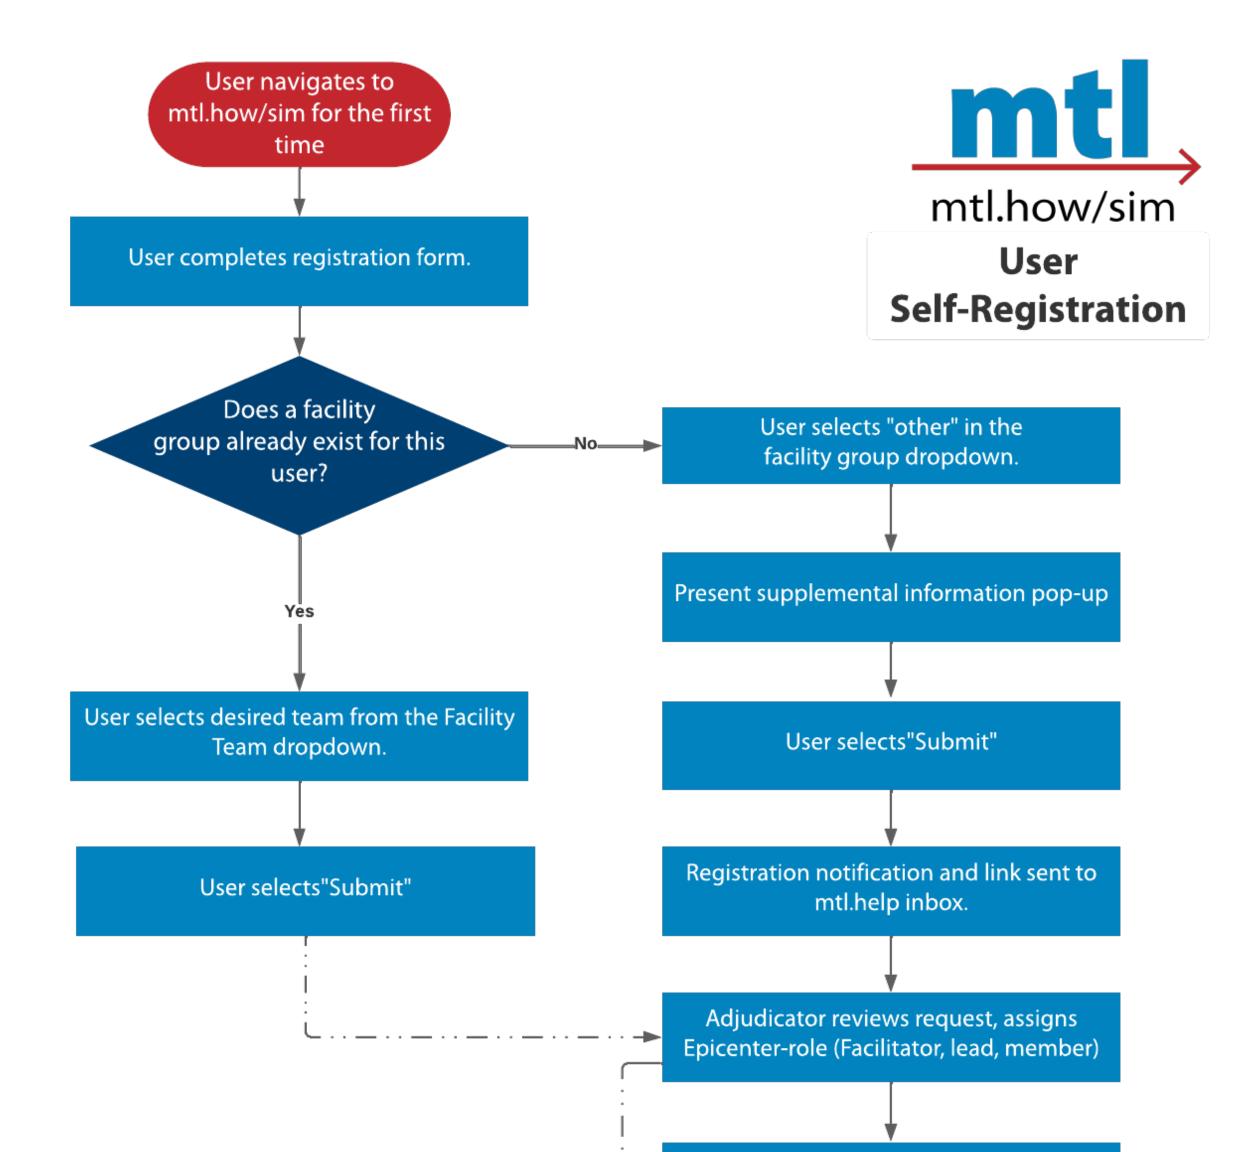

## Site User Self Registration Process

User navigates to mtl.how/sim and is presented login page Epicenter Sets up new user and \_ind, \_shared, \_team facility groups in Epicenter that based on the following nom<u>enclature:</u>

sta3n\_geo-location\_activity

Example: 640a0\_palo\_alto\_bhip

User sent a link to login to Sim UI

User is presented with the dynamic dashboard of the desired Facility Team