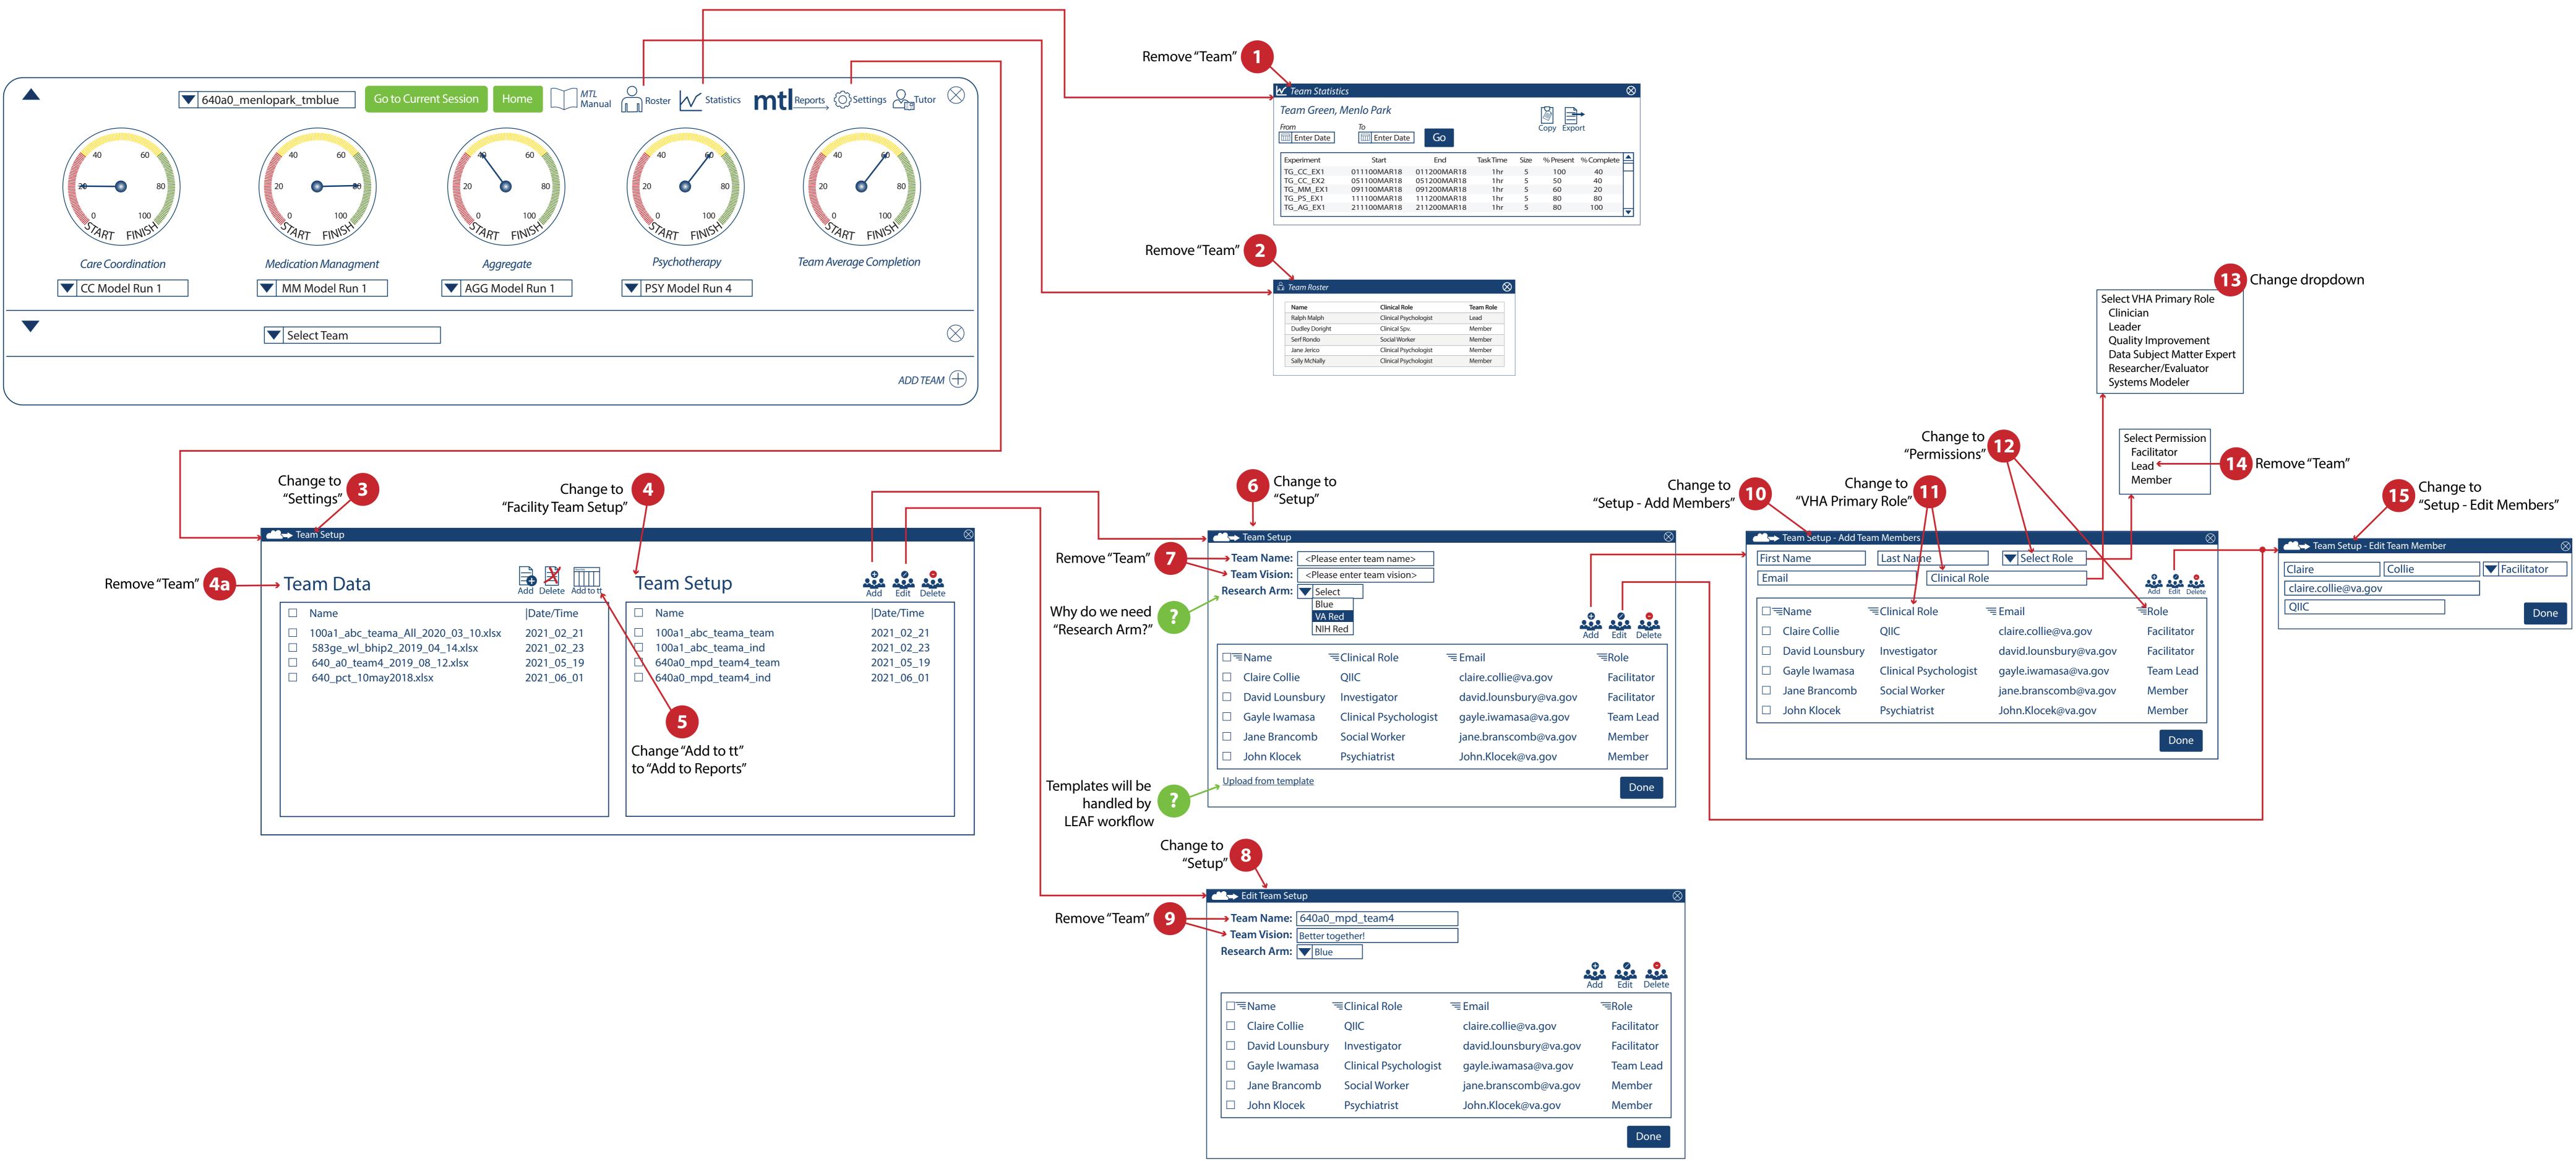

## Facilitator Dashboard Changes

|           |                  |      |           |            | $\sim$ |
|-----------|------------------|------|-----------|------------|--------|
|           |                  |      |           |            | 0      |
|           |                  |      |           | <b>→</b>   |        |
|           |                  |      |           | ort .      |        |
| Go        |                  |      | Copy Expo | מנ         |        |
| GU        |                  |      |           |            |        |
| End       | <b>Task Time</b> | Size | % Present | % Complete |        |
| 1200MAR18 | 1hr              | 5    | 100       | 40         | Н      |
| 1200MAR18 | 1hr              | 5    | 50        | 40         |        |
| 1200MAR18 | 1hr              | 5    | 60        | 20         |        |
| 1200MAR18 | 1hr              | 5    | 80        | 80         |        |
| 1200MAR18 | 1hr              | 5    | 80        | 100        |        |
|           |                  |      |           |            |        |