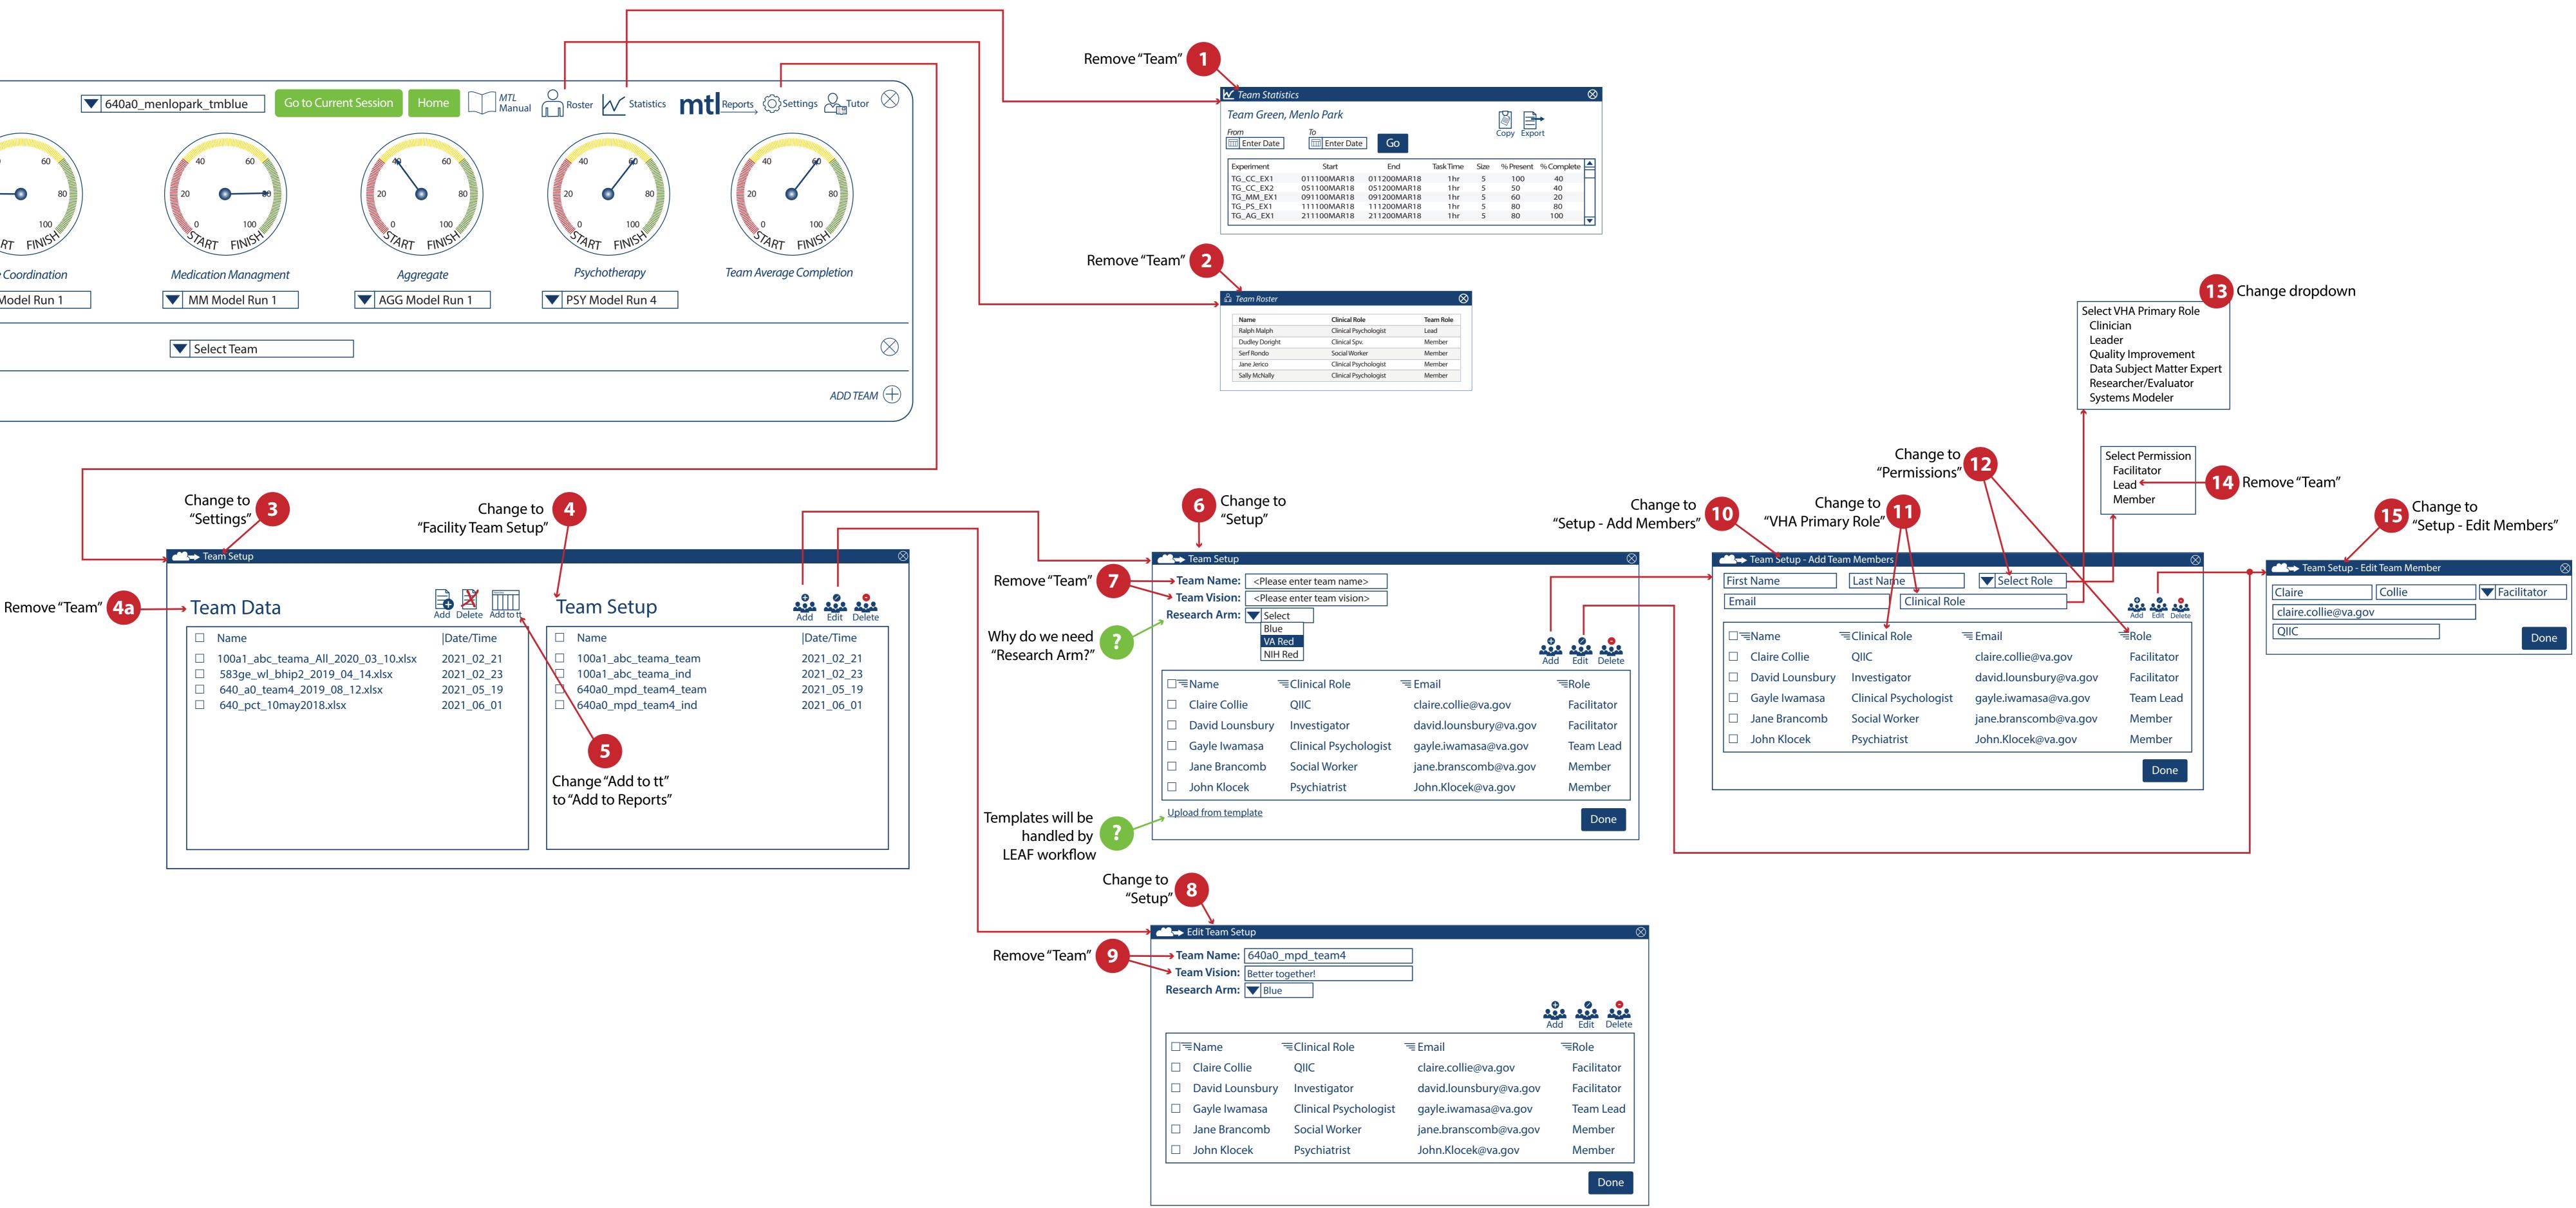

## Facilitator Dashboard Changes

|           |                  |      |           |            | $\sim$ |
|-----------|------------------|------|-----------|------------|--------|
|           |                  |      |           |            | 0      |
|           |                  |      |           | <b>→</b>   |        |
|           |                  |      |           | ort .      |        |
| Go        |                  |      | Copy Expo | מנ         |        |
| GU        |                  |      |           |            |        |
| End       | <b>Task Time</b> | Size | % Present | % Complete |        |
| 1200MAR18 | 1hr              | 5    | 100       | 40         | Н      |
| 1200MAR18 | 1hr              | 5    | 50        | 40         |        |
| 1200MAR18 | 1hr              | 5    | 60        | 20         |        |
| 1200MAR18 | 1hr              | 5    | 80        | 80         |        |
| 1200MAR18 | 1hr              | 5    | 80        | 100        |        |
|           |                  |      |           |            |        |