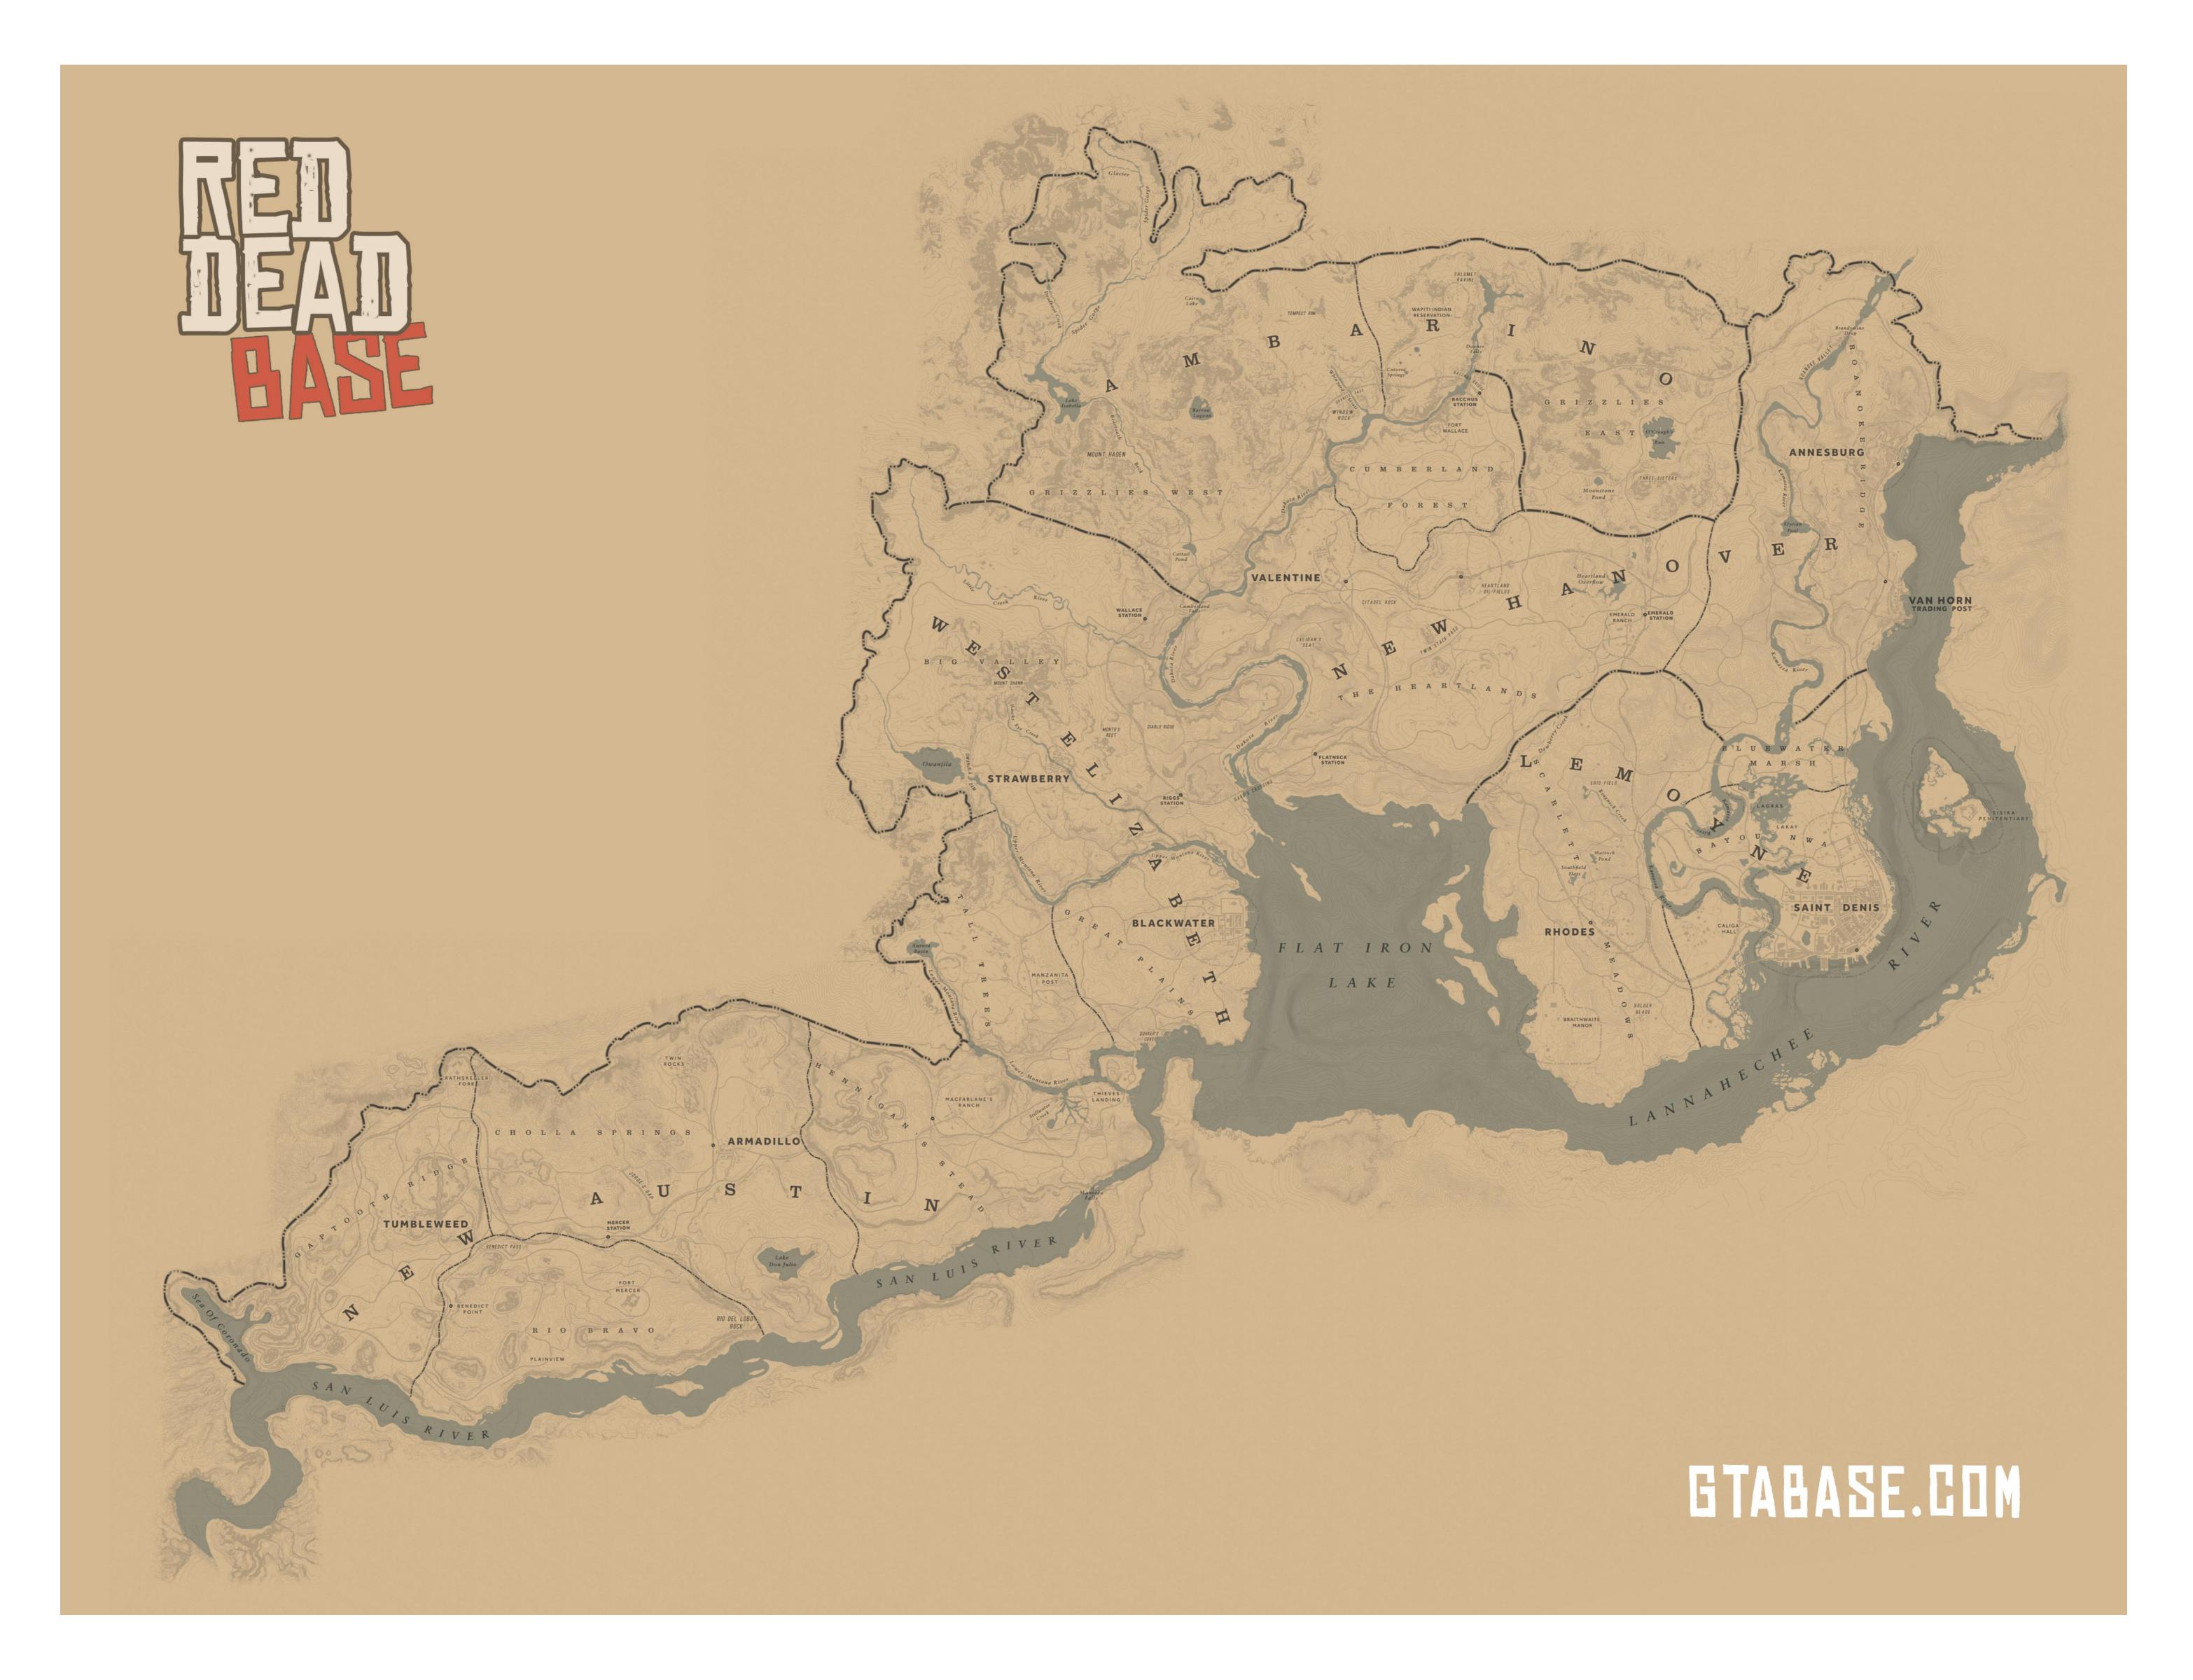

· Link to the map: map

SAN

RIVER

- · The designer/cartographer : Rockstar Studios
- · The topic/area the map represents : the map is set in a fictional representation of the United States during the late 1800s.
- · The style of map : Fantasy map
- · What you loved: The map matches the old wild western aesthetic. The map is subdivided into various regions, each artfully representing distinct geographical and environmental features. Attention to detail, accurately capturing topographical variations and land cover characteristics.
- · What could be better: A static variation of the map could be slightly more detailed with a few highlights.

## Typography Iconography Patterns or textures State border Topographical Variations State Names Regional border Mountains City border Southfield Rail Roads Natural Monumental Towns Landmarks Landmarks Railway Station MOUNT HAGEN VALENTINE EMERALD Color RANCH Pastoral/Rural areas Buildings & Roads Icons & Text Land Water HEARTLANDS Large water bodies Small water bodies