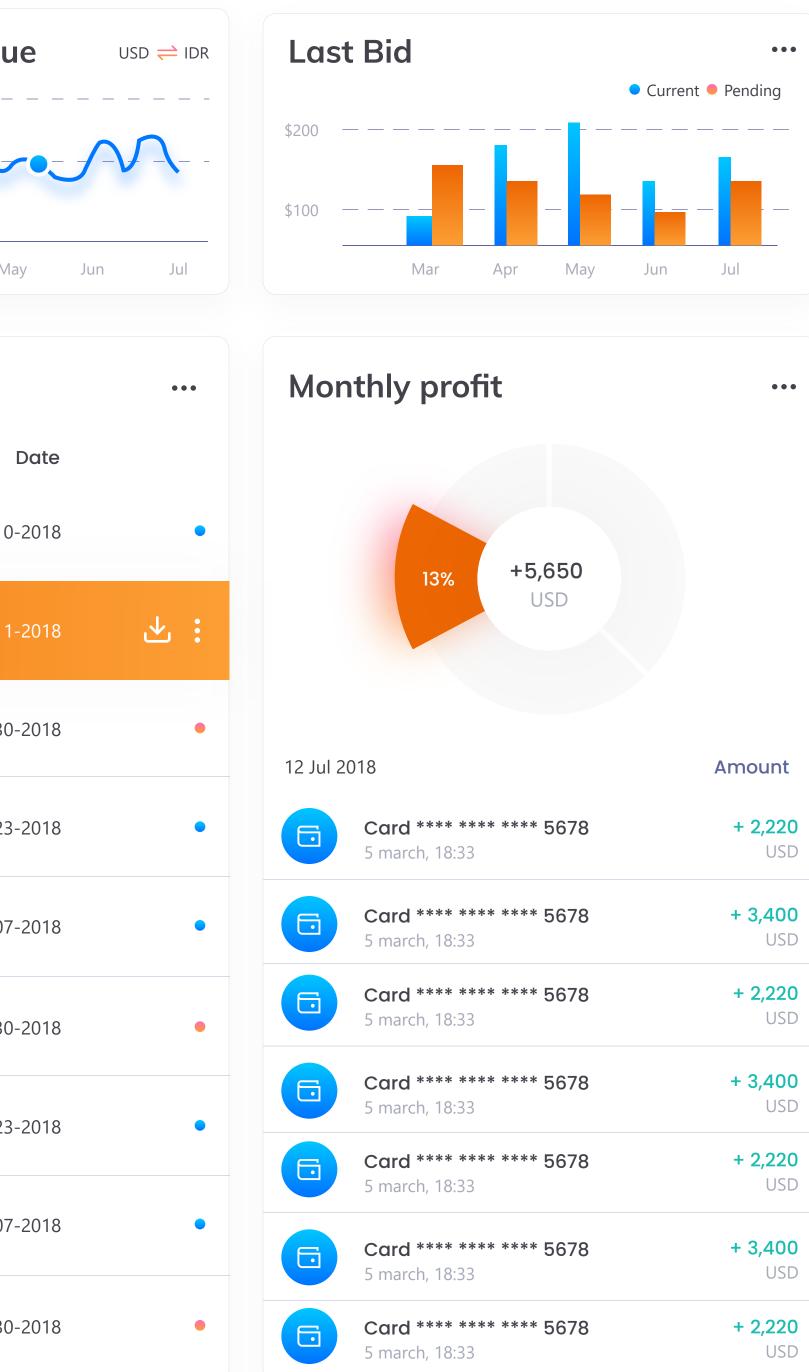

| Current Balance<br>\$16,756.00                                                        |                 | Welcome                       | Overview              |           |         |
|---------------------------------------------------------------------------------------|-----------------|-------------------------------|-----------------------|-----------|---------|
|                                                                                       |                 | VISA                          |                       | Investmen | t Value |
| ::                                                                                    | Dashboard       | * * * * * * * *               | * * * 4765            |           |         |
| ¢                                                                                     | Charts          | CARD HOLDER<br>Stephen Austin | VALID THRU<br>04 / 21 | Mar Ap    | or May  |
|                                                                                       | Networth        | investments                   |                       |           |         |
| ₿                                                                                     | Build Wealth    | #                             | Name                  | Amount    | D       |
| İ                                                                                     | Calendar        | DC01                          | Honey Wells           | \$680     | 01-10-2 |
|                                                                                       | Chat & Messages | DC02                          | Carl Construction     | \$750     | 04-11-2 |
| Ę                                                                                     | User Profile    | DC03                          | Howard Foundation     | \$450     | 12-30-2 |
| *                                                                                     | Project         | DC04                          | Ronald & Reeves       | \$890     | 05-23-2 |
|                                                                                       |                 | DC05                          | Holt LTD              | \$120     | 06-07-2 |
| PDF                                                                                   | Report          | DC03                          | Isaiah Netwon Lab     | \$450     | 12-30-2 |
| <section-header>  Download monthly report     Download     Dark Mode</section-header> |                 | DC04                          | Ree Medicals          | \$890     | 05-23-2 |
|                                                                                       |                 | DC05                          | Bobby Care            | \$120     | 06-07-2 |
|                                                                                       |                 | DC03                          | <b>М &amp; S</b>      | \$450     | 12-30-2 |
| © 2019 All Rights Reserved                                                            |                 |                               |                       |           |         |