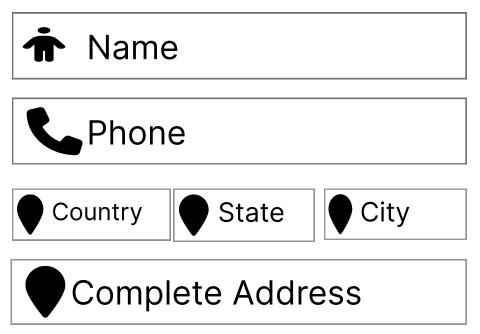

### Password

Register

Are You A Seller ? Register as a Seller

| Name<br>Email<br>Phone            | <b>☆</b> ∕ ∪ |
|-----------------------------------|--------------|
| Shops                             | Orders       |
| All Shops                         | In My city   |
| Order ID<br>Shop Name<br>Location | Date 👌       |
| Location                          | Status       |
| Order ID<br>Shop Name             | Date 👌       |
| Location                          | Status       |