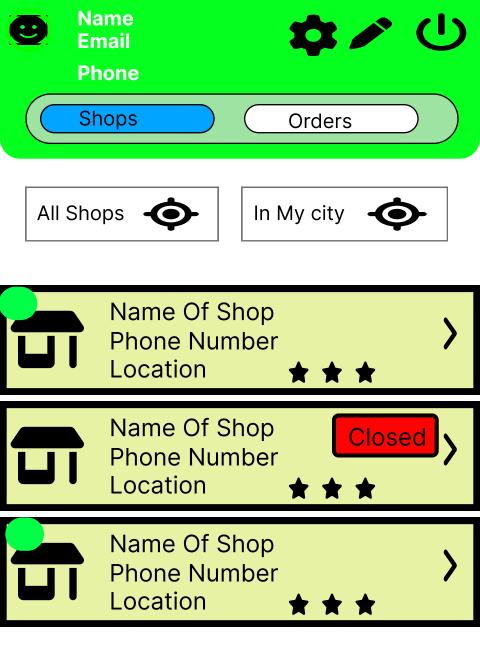

### Password

Register

Are You A Seller ? Register as a Seller

| Name<br>Email<br>Phone            | <b>☆</b> ∕ ∪ |
|-----------------------------------|--------------|
| Shops                             | Orders       |
| All Shops                         | In My city   |
| Order ID<br>Shop Name<br>Location | Date 👌       |
| Location                          | Status       |
| Order ID<br>Shop Name             | Date 👌       |
| Location                          | Status       |