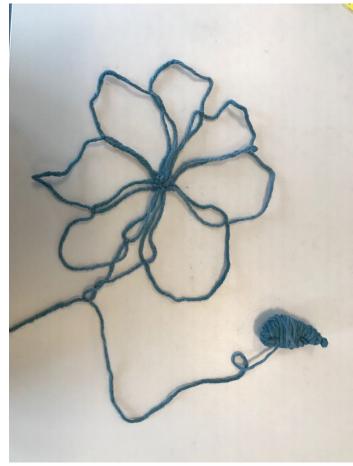

# proces/prototypes

left top: first net, straight left: first circular net

right top: current WIP for near full scale prototype in

cotton; circular; also includes netting shuttles

left bottom: gallery 360 corner (install location)