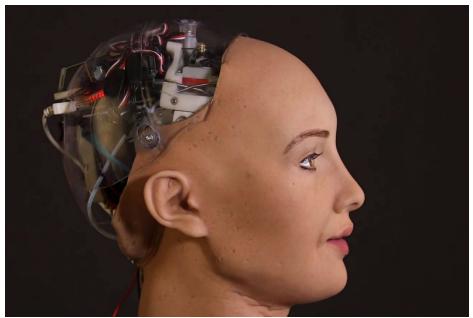

erlined. left aligned. type hierarchy built through size, and also through color: creamy blue, flat black, & white.

## images.

energetic. cold. blue, white, black. reflect the movement of water rather than the life inside of it. implicit rather than explicit.



# clean. quiet. powerful.

white on white. a sense of mystery. nothing extraneous. polite, but not meek.





angela schwer



johnson tsang



bioluminescent plankton

ruth asawa

## MECHANICAL

Transparency; curiousity; hardware; industrial

#### Raleway

Clear & easy to read; intersecting lines; **bold**, *italic*, **colored**. Leftaligned, dividing lines, hierarchy built through size and weight.

Color scheme in grayscale with pops of red.

## **Images**



## MECHANICAL

Transparency; curiousity; hardware; industrial













# proces/prototypes







left top: first net, straight left: first circular net

right top: current WIP for near full scale prototype in

cotton; circular; also includes netting shuttles

left bottom: gallery 360 corner (install location)

right bottom: gallery 360 corner ceiling