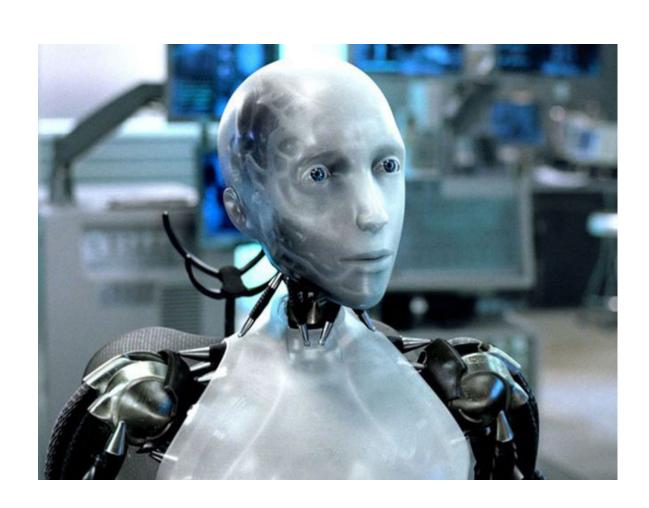

lined. left aligned. type hierarchy built through size, and also through color: creamy blue, flat black, & white.

## images.

energetic. cold. blue, white, black. reflect the movement of water rather than the life inside of it. implicit rather than explicit.



# clean. quiet. powerful.

white on white. a sense of mystery. nothing extraneous. polite, but not meek.





angela schwer



johnson tsang



bioluminescent plankton

ruth asawa

## MECHANICAL

Transparency; curiousity; hardware; industrial

#### Raleway

Clear & easy to read; intersecting lines; **bold**, *italic*, **colored**. Leftaligned, dividing lines, hierarchy built through size and weight.

Color scheme in grayscale with pops of red.

## **Images**



## MECHANICAL

Transparency; curiousity; hardware; industrial













# proces/prototypes







left top: first net, straight left: first circular net

right top: current WIP for near full scale prototype in

cotton; circular; also includes netting shuttles

left bottom: gallery 360 corner (install location)

right bottom: gallery 360 corner ceiling