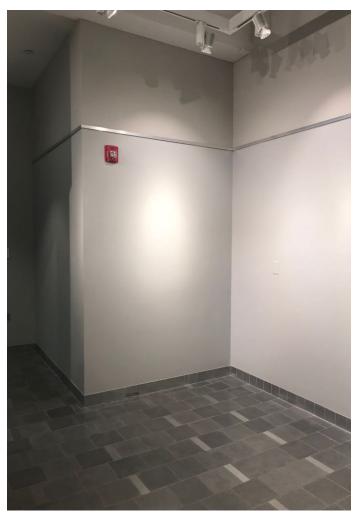

# proces/prototypes

left top: first net, straight left: first circular net

right top: current WIP for near full scale prototype in

cotton; circular; also includes netting shuttles

left bottom: gallery 360 corner (install location)

right bottom: gallery 360 corner ceiling