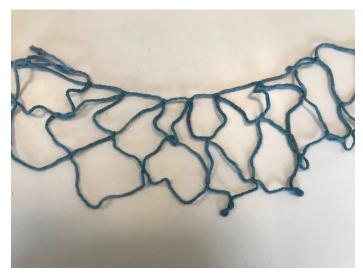

# proces/prototypes

left top: first net, straight left: first circular net

right top: current WIP for near full scale prototype in

cotton; circular; also includes netting shuttles

left bottom: gallery 360 corner (install location)