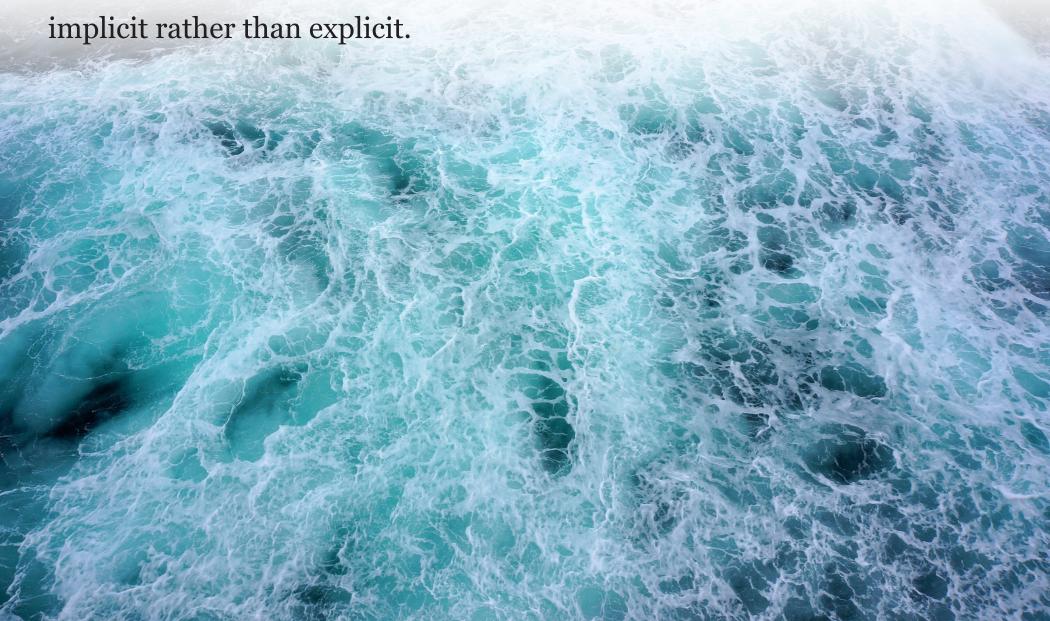

## images.

energetic. cold. blue, white, black. reflect the movement of water rather than the life inside of it. implicit rather than explicit.