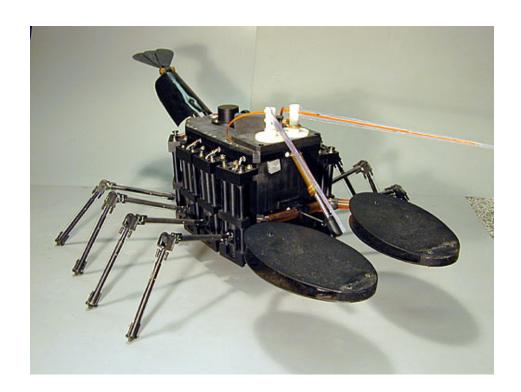

nderlined. left aligned. type hierarchy built through size, and also through color: creamy blue, flat black, & white.

## images.

energetic. cold. blue, white, black. reflect the movement of water rather than the life inside of it. implicit rather than explicit.



# clean. quiet. powerful.

white on white. a sense of mystery. nothing extraneous. polite, but not meek.





angela schwer



johnson tsang



bioluminescent plankton

ruth asawa

## MECHANICAL

Transparency; curiousity; hardware; industrial

#### Raleway

Clear & easy to read; intersecting lines; **bold**, *italic*, **colored**. Leftaligned, dividing lines, hierarchy built through size and weight.

Color scheme in grayscale with pops of red.

## **Images**



## MECHANICAL

Transparency; curiousity; hardware; industrial













# proces/prototypes







left top: first net, straight left: first circular net

right top: current WIP for near full scale prototype in

cotton; circular; also includes netting shuttles

left bottom: gallery 360 corner (install location)

right bottom: gallery 360 corner ceiling