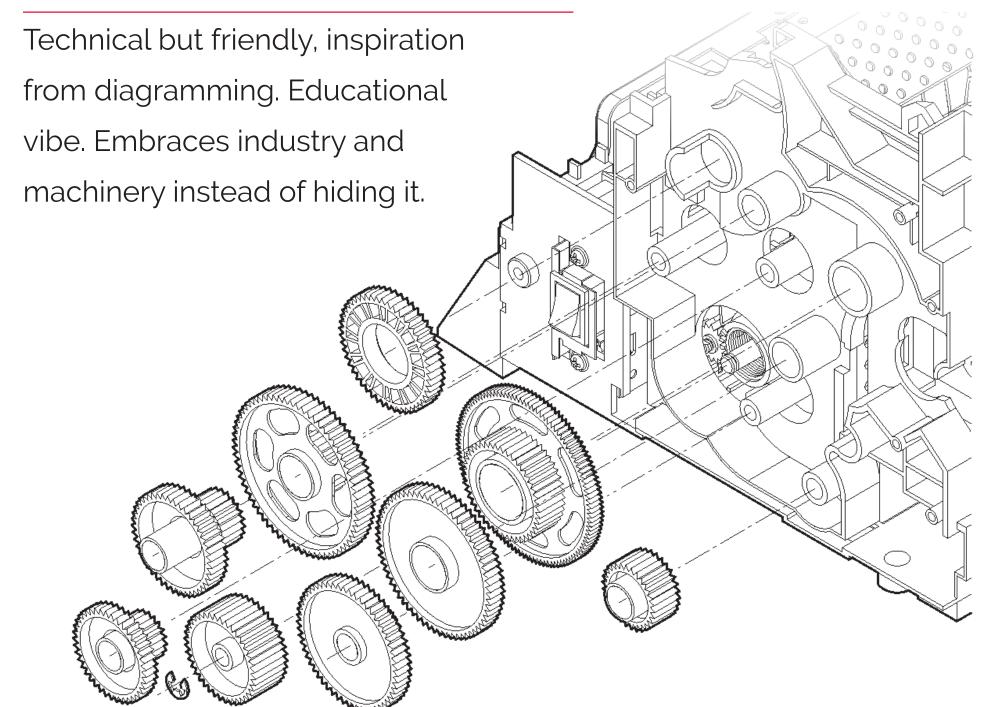

georgia.

lowercase. ampersands. colored italics, never bold, never underlined. left aligned. type hierarchy built through size, and also through color: creamy blue, flat black, & white.

## images.

energetic. cold. blue, white, black. reflect the movement of water rather than the life inside of it. implicit rather than explicit.



# clean. quiet. powerful.

white on white. a sense of mystery. nothing extraneous. polite, but not meek.





angela schwer



johnson tsang



bioluminescent plankton

ruth asawa

## MECHANICAL

Transparency; curiousity; hardware; industrial

#### Raleway

Clear & easy to read; intersecting lines; **bold**, *italic*, **colored**. Leftaligned, dividing lines, hierarchy built through size and weight.

Color scheme in grayscale with pops of red.

## **Images**



## MECHANICAL

Transparency; curiousity; hardware; industrial













# proces/prototypes







left top: first net, straight left: first circular net

right top: current WIP for near full scale prototype in

cotton; circular; also includes netting shuttles

left bottom: gallery 360 corner (install location)

right bottom: gallery 360 corner ceiling