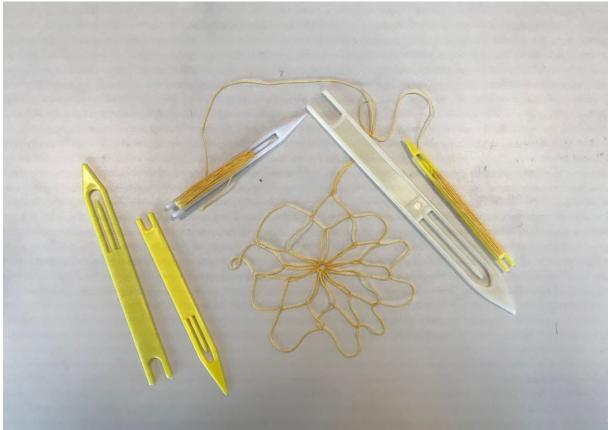

# proces/prototypes

left top: first net, straight left: first circular net

right top: current WIP for near full scale prototype in

cotton; circular; also includes netting shuttles

left bottom: gallery 360 corner (install location)