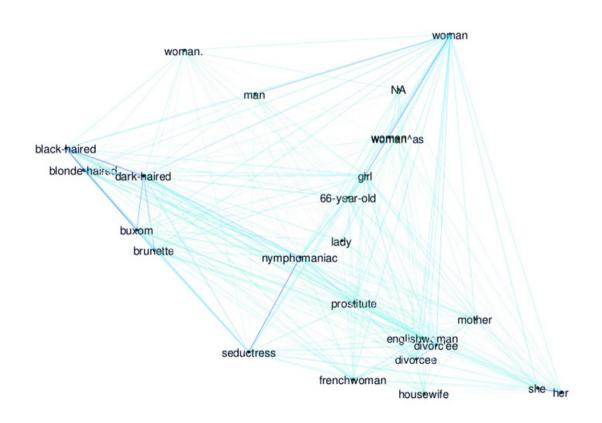

#### **Entire** semantic spaces:

Extraction of 20 most similar items to target words for each language. Target words: 'man', 'woman', 'female', 'male', 'body', 'sex', 'queer', 'homosexual', 'gender', 'trans- gender'.

| Language | Target Term   | Neighbors                                                                            |
|----------|---------------|--------------------------------------------------------------------------------------|
|          | 'man'         | man woman gentleman gray-haired boy person lad men girl stranger                     |
| ENG      | 'woman'       | woman girl man divorcée englishwoman lady nymphomaniac prostitute                    |
|          | 'female'      | female male cross-dressers incubates polygynous spermatophore male-dominated         |
|          | 'male'        | male female male-to-female sub-adult unringed polygynous african/caribbean lekking   |
|          | 'body'        | body bodies torso corpse limbs incorrupt viscera musculature endoskeleton            |
|          | 'sex'         | sex sexual sexuality homosexual masturbation heterosexual male-male                  |
|          | 'queer'       | queer lesbian gay feminist lgbt bisexual trasgender queercore sex-positive herstory  |
|          | 'homosexual'  | homosexual homosexuality sexual heterosexual gay sam-gender <b>pedophilia</b>        |
|          | 'gender'      | gender gendered ethnicity sexuality masculinities race subjectivities racialised     |
|          | 'transgender' | transgender transgendered lgbt transsexual lesbian bisexual intersex transmen        |
|          | 'man'         | uomo dio vita creatura umano anima donna destino divino amore vivente                |
| ITA      | 'woman'       | donna femminile uomo bambina ragazza madre maschio marito sesso incinto              |
|          | 'female'      | femminile maschile donna giovanile femminista femminilizzazione emancipazione        |
|          | 'male'        | maschile femminile maschio sesso donna mascolinità maschilismo sessuato virile       |
|          | 'body'        | corpo membra corporeo anima eterico chakras prana uomo vivente <b>penetrare</b>      |
|          | 'sex'         | sesso maschio maschile sessuale donna femminile eterosessuale omosessuale erotico    |
|          | 'queer'       | queer lesbian gay cinematic prejudice bigottismo videos coming folk                  |
|          | 'homosexual'  | omosessuale gay eterosessuale lesbica sessuale omofobia anti-gay transessuale        |
|          | 'gender'      | genere tipo simile semplicemente spesso piuttosto certo raramente ovvio banale       |
|          | 'transgender' | transessuale haraway lesbica arcilesbica femminista transex trans ermafrodito cyborg |
|          | 'man'         | homme esprit âme humain femme père comme mort peuple monde seul humanité             |
| FR       | 'woman'       | femme fille mère jeune mari doeur compagne elle garçon amie maïtresse père princesse |
|          | 'female'      | feminine femininpersonnalite emitie mariee debuter reussie represente evolue fidele  |