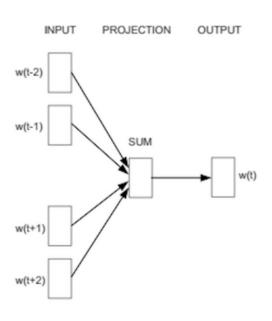

## **Proposal**

Exploratory analysis on embedded contextual representations of a specific set of relevant words in gender studies

CBOW

Cross-language

exploration: English, German, Italian, French, Spanish and Croatian

## Embeddings algorithms:

- Word2Vec CBOW (target predicted based on context)
- HAL (co-occurrence patterns with a moving window)

+

Latent Semantic Analysis LSA (term-by-document matrix)

On pre-built semantic spaces trained on WaC, Wikipedia, BNC, OpenSubtitles corpora

English, Italian, German, Spanish, Croatian - CBOW French - HAL