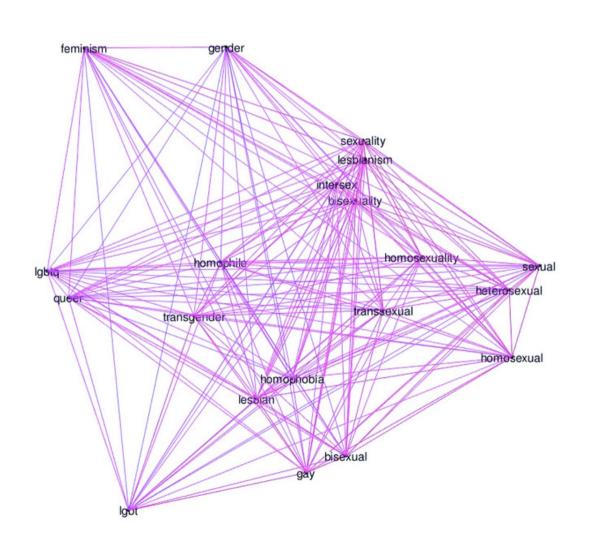

# (A) Investigation over the entire spaces [R implementation - LSAfunpackage] neighbours of specific words

(B) Extraction of cross-lingual sub-spaces of specific words: multicosine similarity matrices

[to restrict the focus on discriminatory or lgbtq+ language]:

(C) Sub-spaces - (i) Neighbours to target words(ii) Most similar matrices pairs[Python implementation - interactive code]