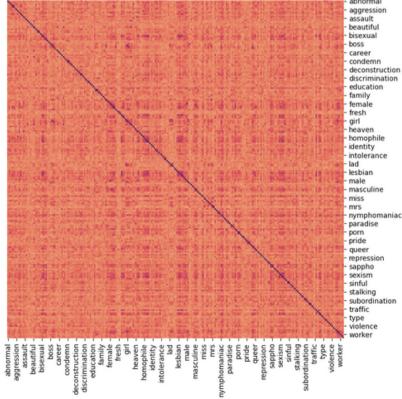

# (A) Investigation over the entire spaces [R implementation - LSAfunpackage] neighbours of specific words

(B) Extraction of cross-lingual sub-spaces of specific words: multicosine similarity matrices

[to restrict the focus on discriminatory or lgbtq+ language]:

#### **Entire** semantic spaces:

Extraction of 20 most similar items to target words for each language. Target words: 'man', 'woman', 'female', 'male', 'body', 'sex', 'queer', 'homosexual', 'gender', 'trans- gender'.