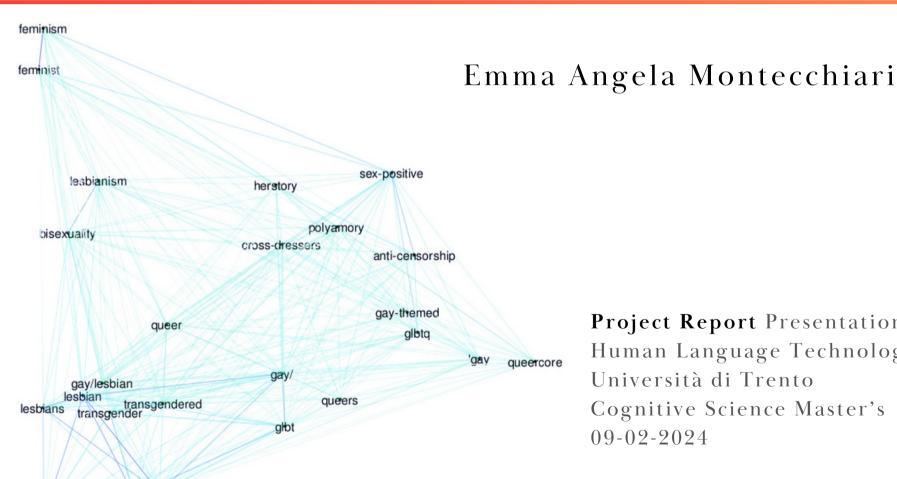

#### **Entire** semantic spaces:

Extraction of 20 most similar items to target words for each language. Target words: 'man', 'woman', 'female', 'male', 'body', 'sex', 'queer', 'homosexual', 'gender', 'trans- gender'.

| Language | Target Term   | Neighbors                                                                            |
|----------|---------------|--------------------------------------------------------------------------------------|
|          | 'man'         | man woman gentleman gray-haired boy person lad men girl stranger                     |
| ENG      | 'woman'       | woman girl man divorcée englishwoman lady nymphomaniac prostitute                    |
|          | 'female'      | female male cross-dressers incubates polygynous spermatophore male-dominated         |
|          | 'male'        | male female male-to-female sub-adult unringed polygynous african/caribbean lekking   |
|          | 'body'        | body bodies torso corpse limbs incorrupt viscera musculature endoskeleton            |
|          | 'sex'         | sex sexual sexuality homosexual masturbation heterosexual male-male                  |
|          | 'queer'       | queer lesbian gay feminist lgbt bisexual trasgender queercore sex-positive herstory  |
|          | 'homosexual'  | homosexual homosexuality sexual heterosexual gay sam-gender <b>pedophilia</b>        |
|          | 'gender'      | gender gendered ethnicity sexuality masculinities race subjectivities racialised     |
|          | 'transgender' | transgender transgendered lgbt transsexual lesbian bisexual intersex transmen        |
|          | 'man'         | uomo dio vita creatura umano anima donna destino divino amore vivente                |
| ITA      | 'woman'       | donna femminile uomo bambina ragazza madre maschio marito sesso incinto              |
|          | 'female'      | femminile maschile donna giovanile femminista femminilizzazione emancipazione        |
|          | 'male'        | maschile femminile maschio sesso donna mascolinità maschilismo sessuato virile       |
|          | 'body'        | corpo membra corporeo anima eterico chakras prana uomo vivente <b>penetrare</b>      |
|          | 'sex'         | sesso maschio maschile sessuale donna femminile eterosessuale omosessuale erotico    |
|          | 'queer'       | queer lesbian gay cinematic prejudice bigottismo videos coming folk                  |
|          | 'homosexual'  | omosessuale gay eterosessuale lesbica sessuale omofobia anti-gay transessuale        |
|          | 'gender'      | genere tipo simile semplicemente spesso piuttosto certo raramente ovvio banale       |
|          | 'transgender' | transessuale haraway lesbica arcilesbica femminista transex trans ermafrodito cyborg |
|          | 'man'         | homme esprit âme humain femme père comme mort peuple monde seul humanité             |
| FR       | 'woman'       | femme fille mère jeune mari doeur compagne elle garçon amie maïtresse père princesse |
|          | 'female'      | feminine femininpersonnalite emitie mariee debuter reussie represente evolue fidele  |