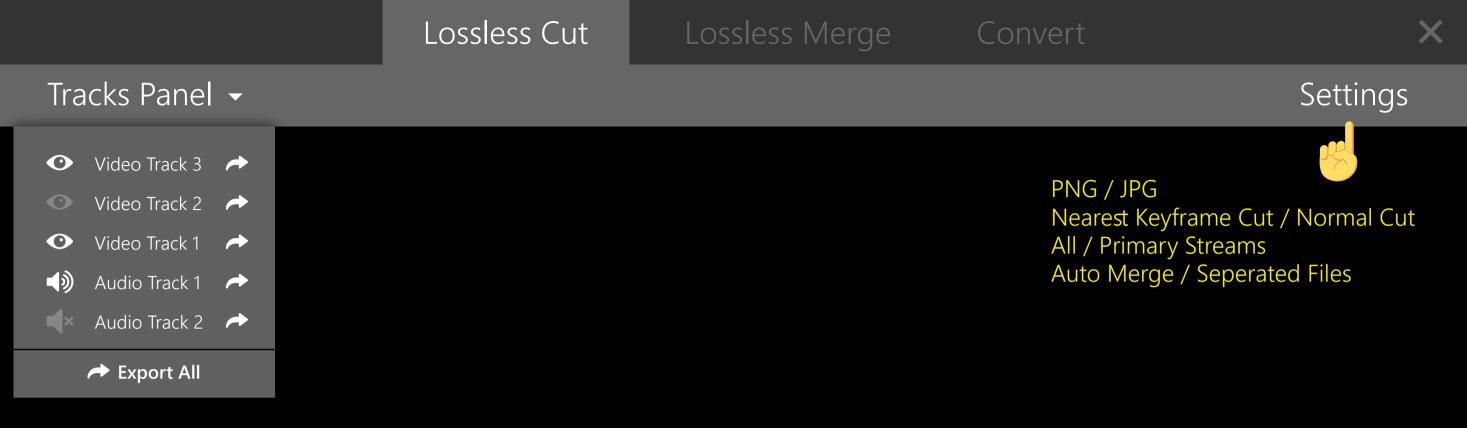

|                                                                                                                                                      | Lossless Cut | Lossless Merge | Convert | ×        |
|------------------------------------------------------------------------------------------------------------------------------------------------------|--------------|----------------|---------|----------|
| Tracks Panel 👻                                                                                                                                       |              |                |         | Settings |
| <ul> <li>Video Track 3</li> <li>Video Track 2</li> <li>Video Track 1</li> <li>Video Track 1</li> <li>Audio Track 1</li> <li>Audio Track 2</li> </ul> |              |                |         |          |
| ← Export All                                                                                                                                         |              |                |         |          |