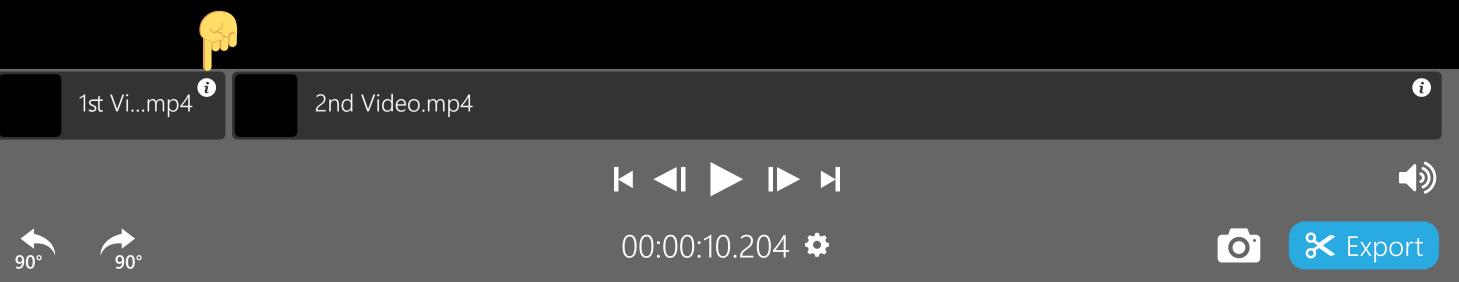

Opens a small pop with information like: MP4, Playback Ratio: 1, resolution, file size, duration

Learn More...