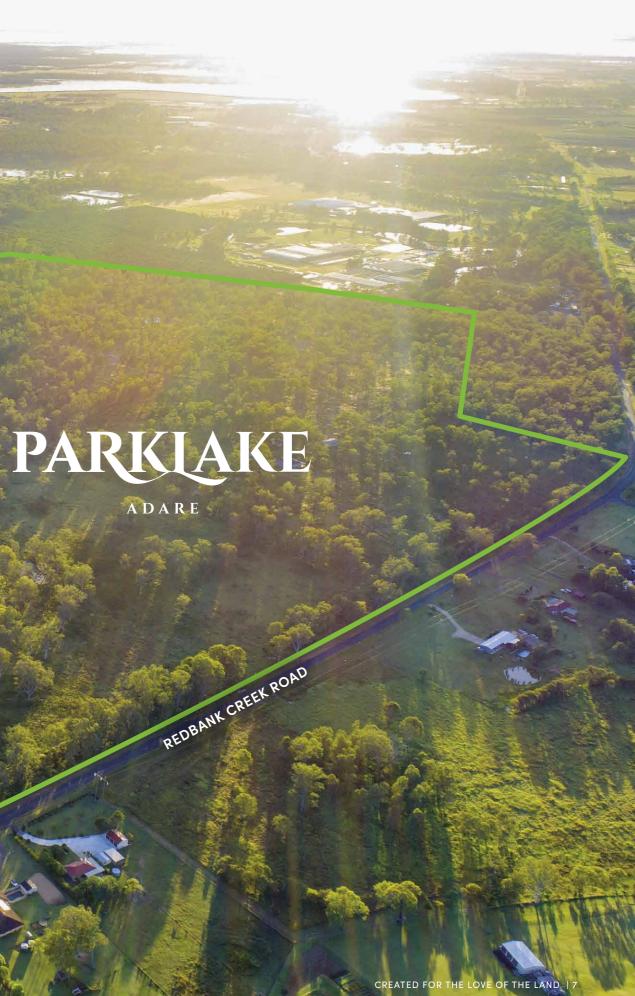

## PARK LAKE MASTERPLAN

The masterplan was strongly inspired by the natural beauty of the land. With rich fertile soil and a pastoral history, the old farmland was mainly used for grazing herds and growing crops. The decision to retain 44 hectares as protected conservation reserves and parklands was always a high priority of planning.

The three key precincts that have been planned offer:

- Pedestrian-friendly roadways
- Quick access via multiple cul-de-sacs into the open conservation reserves
- Elevated building envelopes within the lots
- NBN ready fibre optic to blocks
- Underground power
- Full pressure town water
- Community pavilions and barbecues for families
- There are 44 hectares (440,000sqm) of managed public open space with a 20,000sqm lake