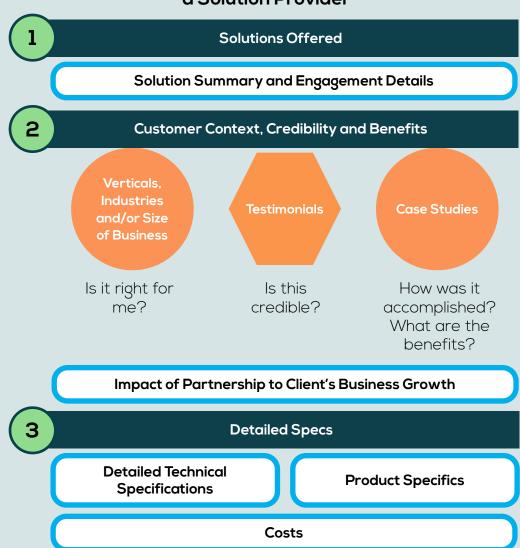

## **Solution Wireframes**

Framework for Providing Base Information for Evaluating a Solution Provider