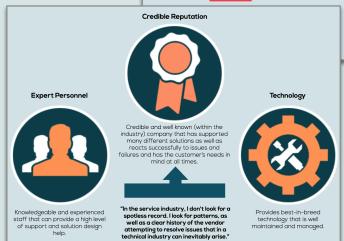

#### **Expertise**

Solution provider shows proof of expertise with the solution that needs to be implemented.