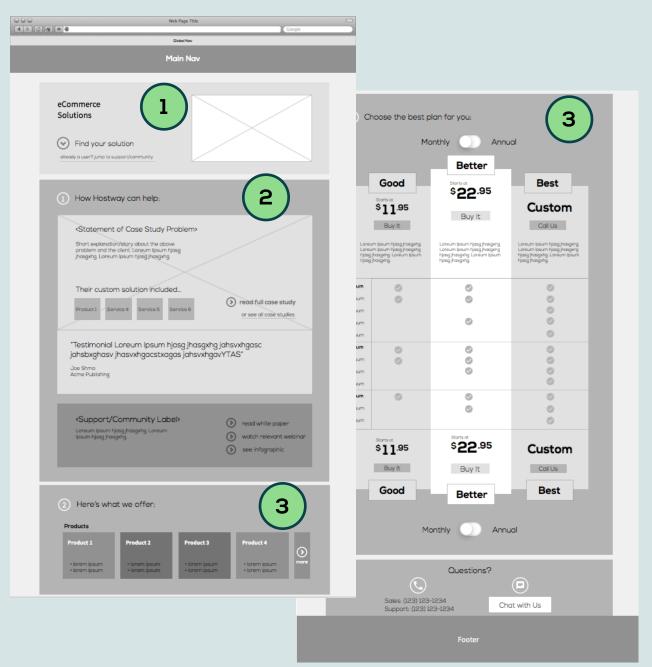

## **Solution Wireframes**

Framework for Providing Base Information for Evaluating a Solution Provider