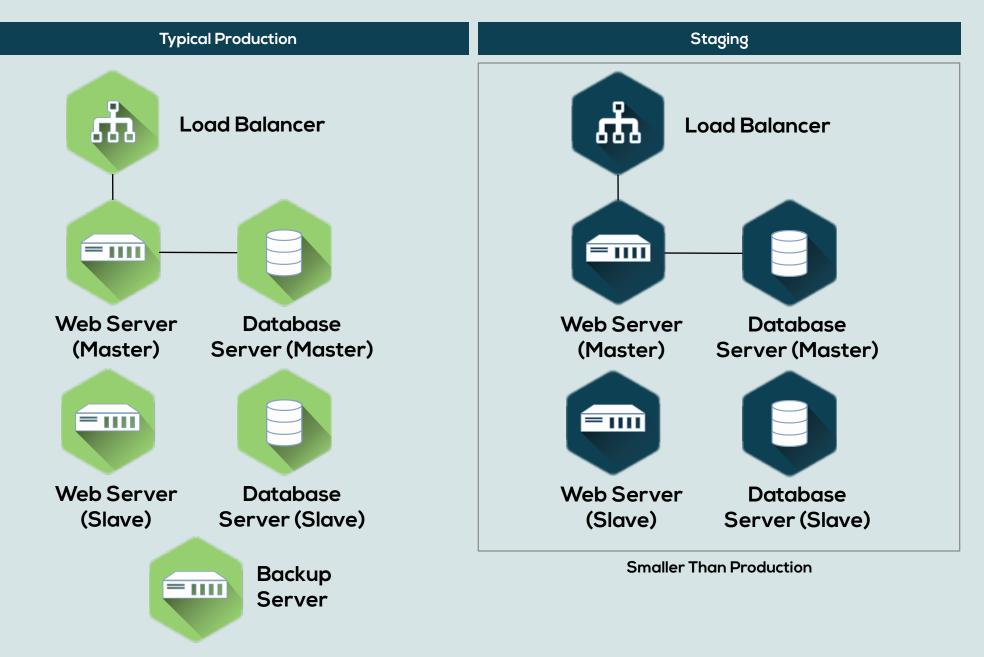

|
| (                                                                                        | $\overline{\mathcal{Q}}$         |                                                                                                                  |
| Salar, (123                                                                              | 8) 123-1234                      | at with Us                                                                                                       |

#### **Product Wireframes**

Framework for Providing Base Information for Evaluating a Solution Provider



<>000 <>000 <>000 +000+0 Web Page Title

**Global Nav** 

SEO



#### **Server Enviroments**



## Logo/Color Refresh



**Existing Hostway Logo** 

## HOSTVAY

## HOSTVAY



Modification of the existing logo utilizing similar font and style

## HOSTWAA HOSTWAA HOSTWAA



13

New recommended logo utilizing a simple, light and fluid style

## HOSTWAY HOSTWAY



New icon exploratory

# H STW/Y

H@STW/Y



## Questions