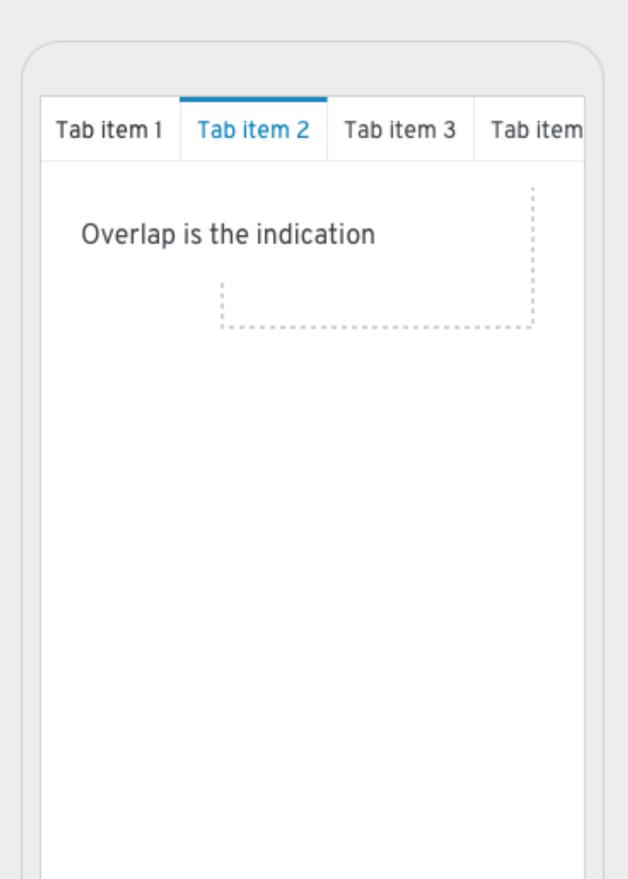

| Tab item 1 | Tab item 2 | Tab item 3 | Tab | > |
|------------|------------|------------|-----|---|
|            |            |            |     |   |
| Arrow is   | foolproof  |            |     |   |
| AITOWIS    | 100101001  |            |     |   |
|            | :          |            |     |   |
|            |            |            |     |   |