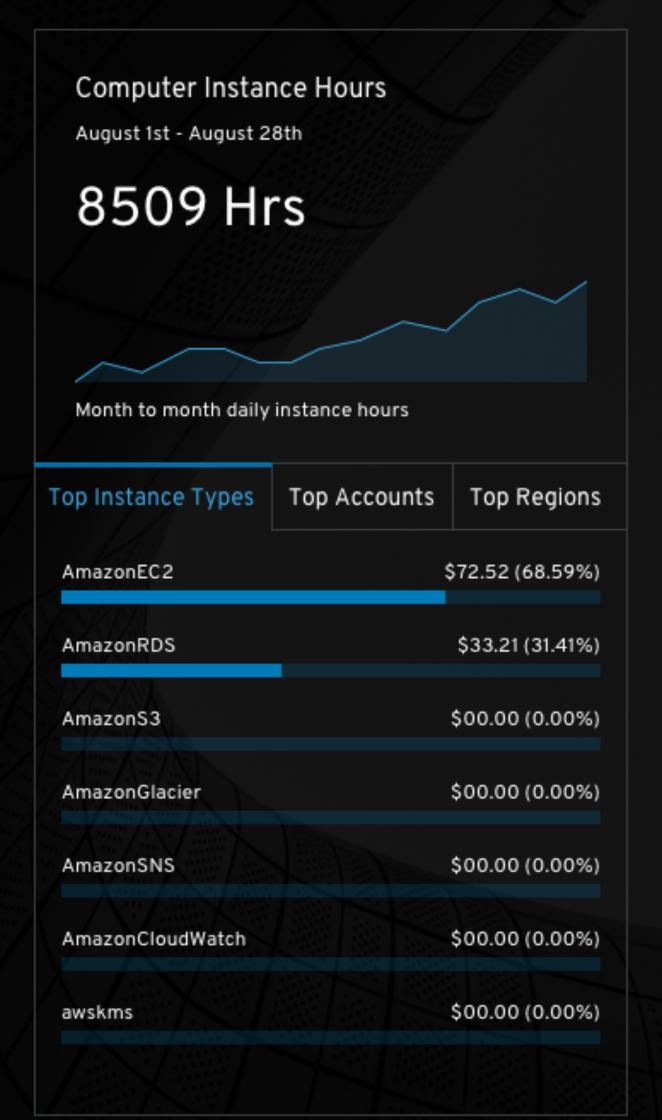

#### Cost Management Overview

**Total Cost** August 1st - August 28th \$106 Month to month daily rolling cost comparison Top Services Top Accounts Top Regions \$72.52 (68.59%) AmazonEC2 \$33.21 (31.41%) AmazonRDS \$00.00 (0.00%) AmazonS3 AmazonGlacier \$00.00 (0.00%) \$00.00 (0.00%) AmazonSNS \$00.00 (0.00%) AmazonCloudWatch \$00.00 (0.00%) awskms