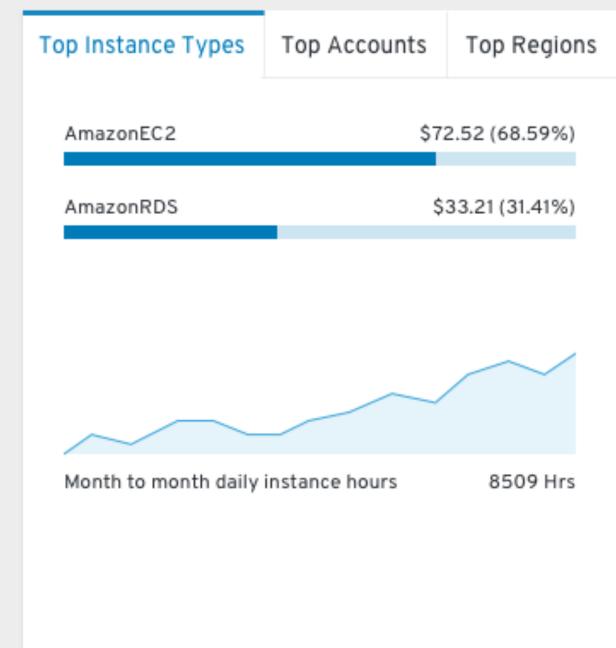

#### Cost Management Overview

**Total Cost** August 1st - August 28th \$106 Month to month daily rolling cost comparison Top Services Top Accounts Top Regions \$72.52 (68.59%) AmazonEC2 \$33.21 (31.41%) AmazonRDS \$00.00 (0.00%) AmazonS3 AmazonGlacier \$00.00 (0.00%) \$00.00 (0.00%) AmazonSNS \$00.00 (0.00%) AmazonCloudWatch \$00.00 (0.00%) awskms

## Fixed and Flex is the besxt

| Tab item 1   | Tab | item 2       | Tab item | 3           | Tab item 4    | Tab item 5 |
|--------------|-----|--------------|----------|-------------|---------------|------------|
|              |     |              |          |             |               |            |
| Top Services |     | Top Accounts |          | Top Regions |               |            |
| AmazonEC     | 2   |              | 4        | \$72.       | 52 (68.59%)   |            |
| AmazonRD     | S   |              |          | \$3         | 3.21 (31.41%) |            |
|              |     |              |          |             |               |            |
|              |     |              |          |             |               |            |
|              |     |              |          |             |               |            |
|              |     |              |          |             |               |            |
|              |     |              |          |             |               |            |
|              |     |              |          |             |               |            |
|              |     |              |          |             |               |            |