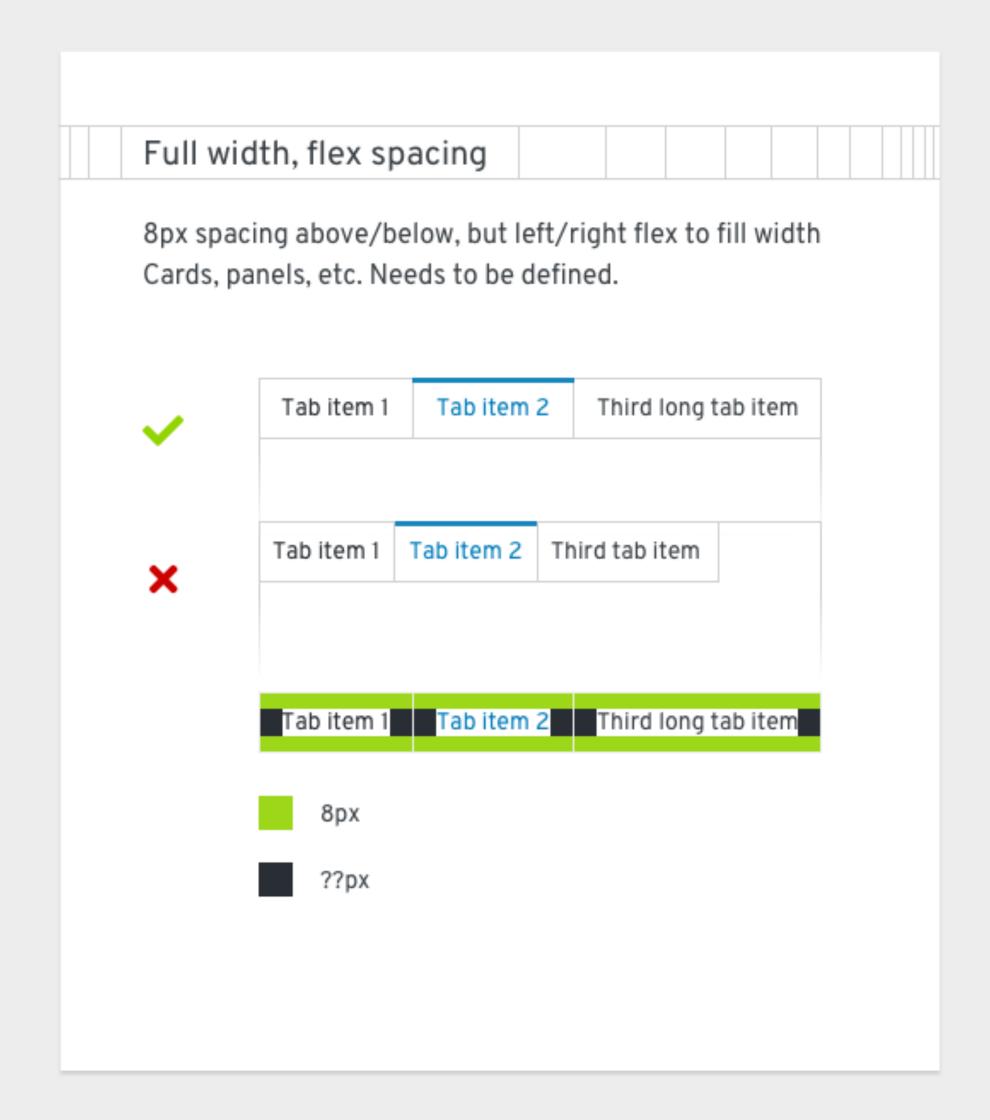

# Spacing spec - fixed + flex

We use two systems for spacing tabs, fixed and flex.

Fixed is used in most cases, mainly those where there are many tabs and ample room for them. Fixed spacing uses consistent spacing values (8px) to the left and right of the text.

In cases where there are a few tabs existing within a single column, card, or other confined space, use flex spacing so that the width of the tabs expands to fill the entire space.

# Tab spacing in relation to context

Tab spacing system uses two formats, fixed spacing and flex spacing.

| Page tabs, table tabs, etc. Needs to be defined.  Tab item 1 Tab item 2 A third tab item Fourth Tab  Tab item 1 Tab item 2 A third tab item Fourth Tab  A third tab item Fourth Tab  8px |
|------------------------------------------------------------------------------------------------------------------------------------------------------------------------------------------|
| Tab item 1 Tab item 2 A third tab item Fourth Tab                                                                                                                                        |
|                                                                                                                                                                                          |
| 8px                                                                                                                                                                                      |
|                                                                                                                                                                                          |