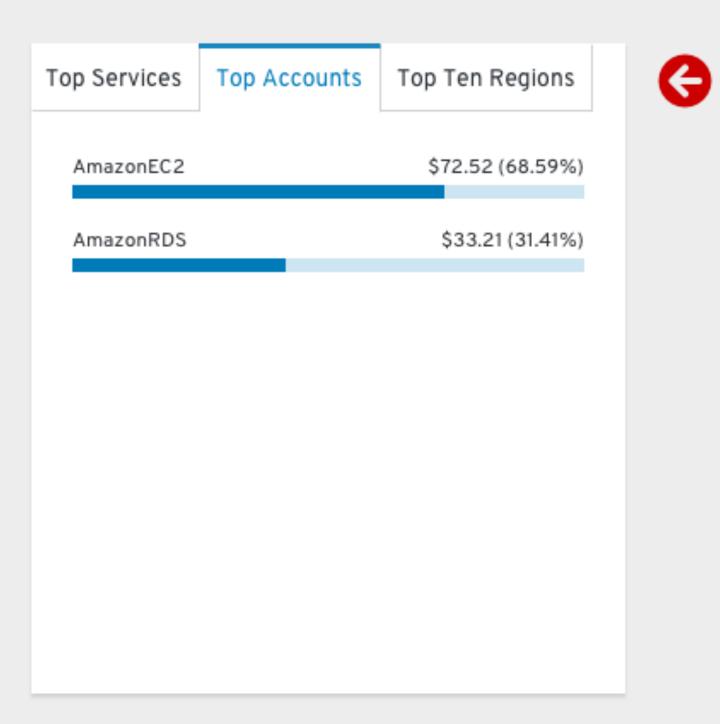

#### Cost Management Overview

**Total Cost** August 1st - August 28th \$106 Month to month daily rolling cost comparison Top Services Top Accounts Top Regions \$72.52 (68.59%) AmazonEC2 \$33.21 (31.41%) AmazonRDS \$00.00 (0.00%) AmazonS3 AmazonGlacier \$00.00 (0.00%) \$00.00 (0.00%) AmazonSNS \$00.00 (0.00%) AmazonCloudWatch \$00.00 (0.00%) awskms