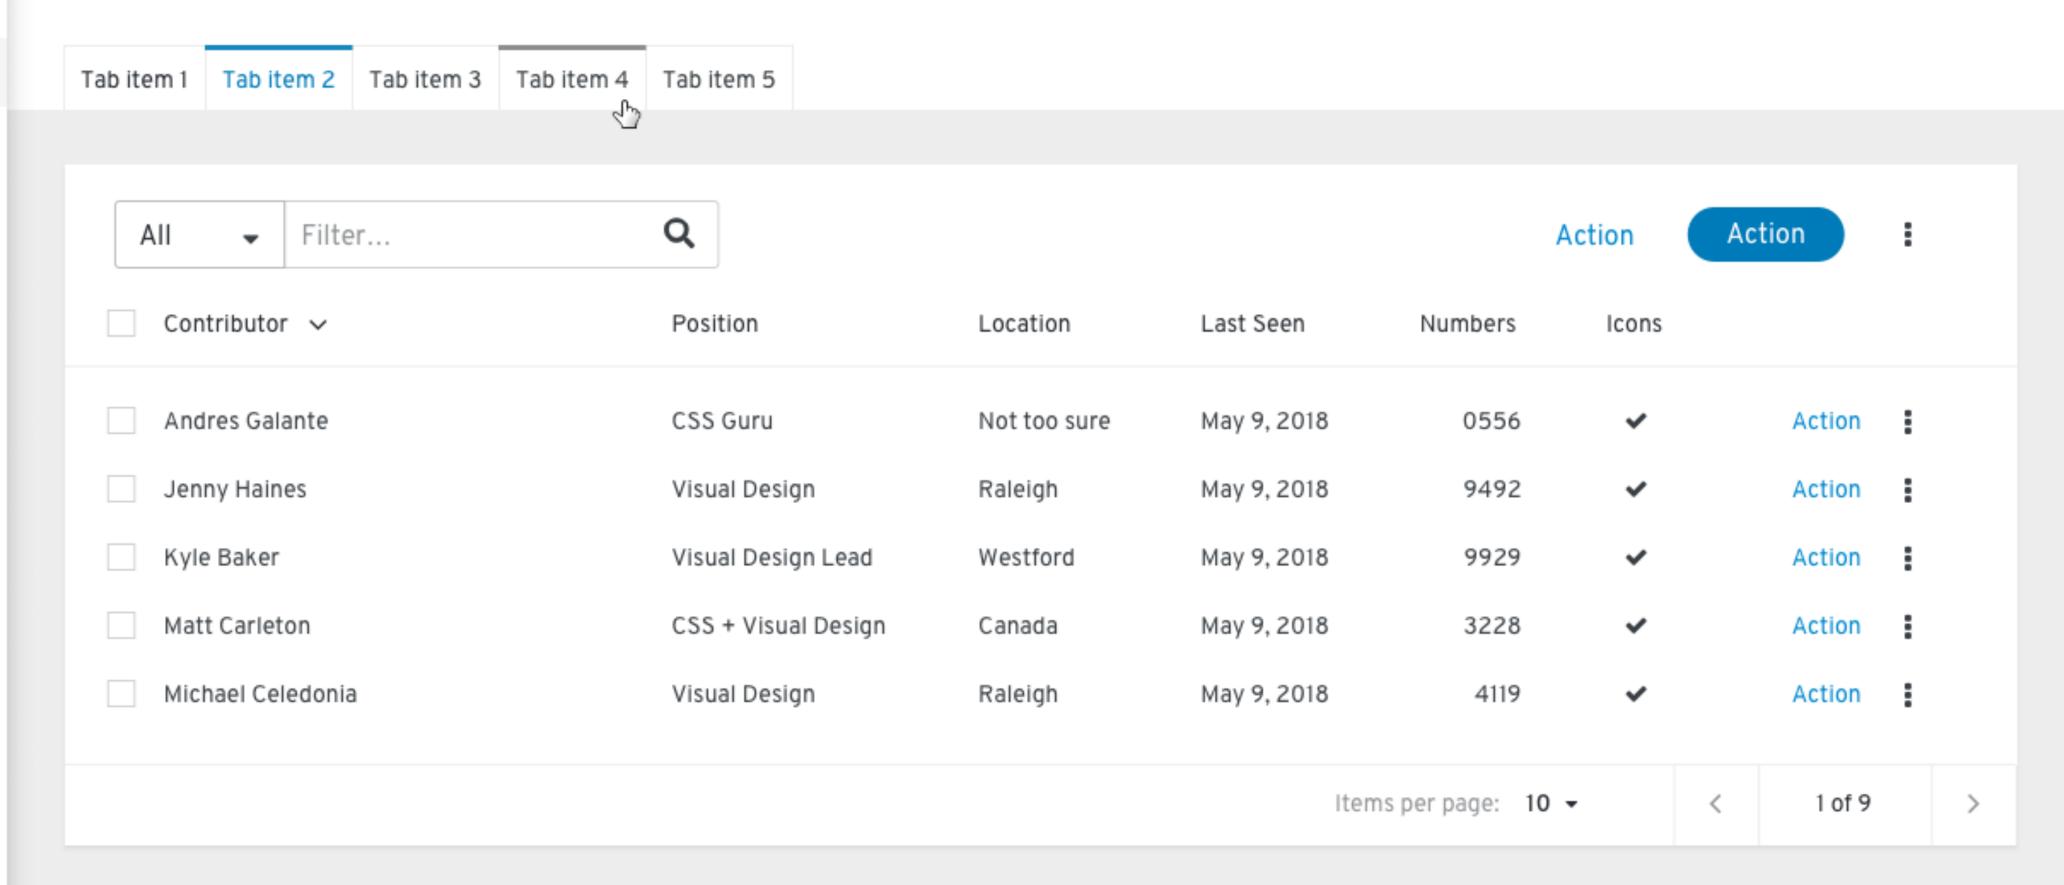

# Tabs in a table

| Tab item 1 Ta | ab item 2 | Tab item 3 | Tab item 4 | Tab item 5    |        |              |             |                  |        |     |        |   |   |
|---------------|-----------|------------|------------|---------------|--------|--------------|-------------|------------------|--------|-----|--------|---|---|
| AII -         | Filter    |            |            | Q             |        |              |             |                  | Action | Act | tion   | : |   |
| Contribu      | utor ~    |            |            | Position      |        | Location     | Last Seen   | Numbers          | Icons  |     |        |   |   |
| Andres (      | Galante   |            |            | CSS Guru      |        | Not too sure | May 9, 2018 | 0556             | ~      |     | Action | : |   |
| Jenny H       | laines    |            |            | Visual Design |        | Raleigh      | May 9, 2018 | 9492             | ~      |     | Action | : |   |
| Kyle Bak      | ker       |            |            | Visual Design | Lead   | Westford     | May 9, 2018 | 9929             | ~      |     | Action | : |   |
| Matt Car      | rleton    |            |            | CSS + Visual  | Design | Canada       | May 9, 2018 | 3228             | ~      |     | Action | : |   |
| Michael       | Celedonia |            |            | Visual Design |        | Raleigh      | May 9, 2018 | 4119             | ~      |     | Action | : |   |
|               |           |            |            |               |        |              | 14          | 1                | 0      | ,   | 1.40   |   |   |
|               |           |            |            |               |        |              | IT          | tems per page: 1 | 0 +    | <   | 1 of 9 |   | > |