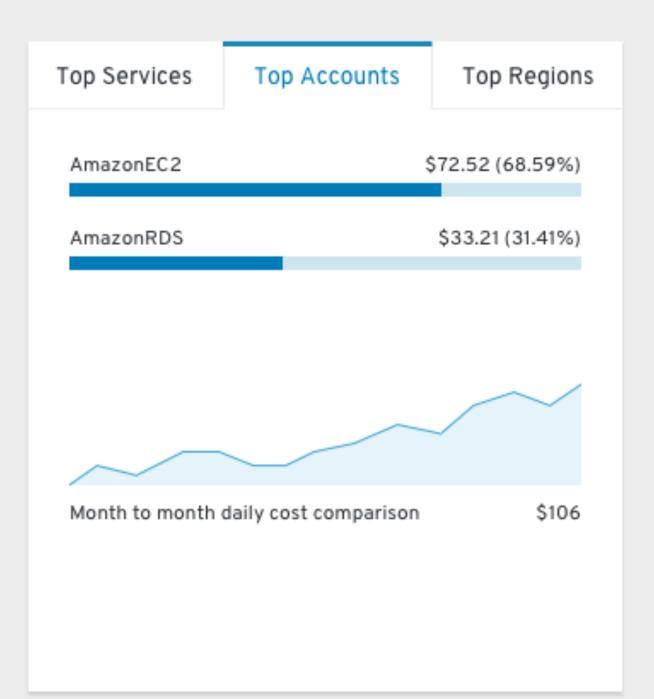

## Fixed and Flex is the besxt

| Tab item 1   | Tab | item 2       | Tab item | 3           | Tab item 4    | Tab item 5 |
|--------------|-----|--------------|----------|-------------|---------------|------------|
|              |     |              |          |             |               |            |
| Top Services |     | Top Accounts |          | Top Regions |               |            |
| AmazonEC     | 2   |              | 4        | \$72.       | 52 (68.59%)   |            |
| AmazonRD     | S   |              |          | \$3         | 3.21 (31.41%) |            |
|              |     |              |          |             |               |            |
|              |     |              |          |             |               |            |
|              |     |              |          |             |               |            |
|              |     |              |          |             |               |            |
|              |     |              |          |             |               |            |
|              |     |              |          |             |               |            |
|              |     |              |          |             |               |            |