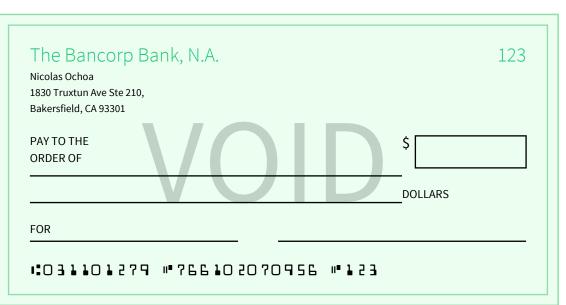

# Account Information

| Name:                  | Nicolas Ochoa                                   |
|------------------------|-------------------------------------------------|
| Bank Name:             | The Bancorp Bank, N.A.                          |
| Address:               | 6100 S Old Village Pl, Sioux Falls, SD<br>57108 |
| <b>Routing Number:</b> | 031101279                                       |
| Account Number:        | 766102070956                                    |

# Voided Check

#### The image of this voided check may be provided to your employer or other payer for no other purpose except to set up direct deposit to your Chime Account.