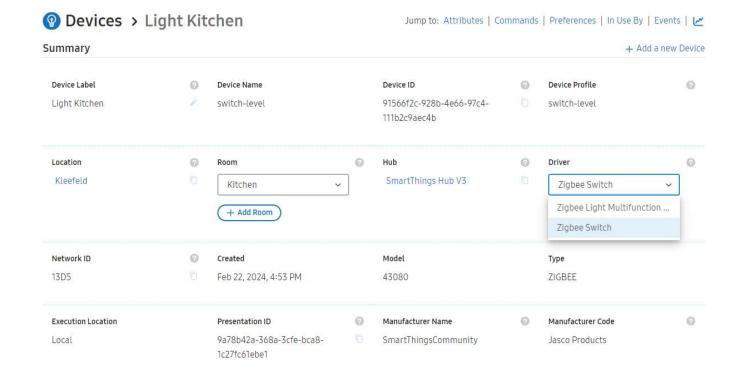

#### Hi Philh30,

Jonathan

I have been using your drivers on my Z-wave and Zigbee light switches and they work great. I recently purchased a new Embrighten Zigbee switch (model 43080) and a new Embrighten Z-wave switch (Model 4944-3430). Sadly, your Edge drivers aren't showing up for either of these switches. I've put images of the device details below.

Do your drivers support these devices? Am I doing something wrong? When I configure other Embrighten (Jasco) switches, your drivers show up just fine (see third image). Any insight you can give me on this would be greatly appreciated!

### Zigbee - Driver doesn't show up

Z-wave - Driver doesn't show up