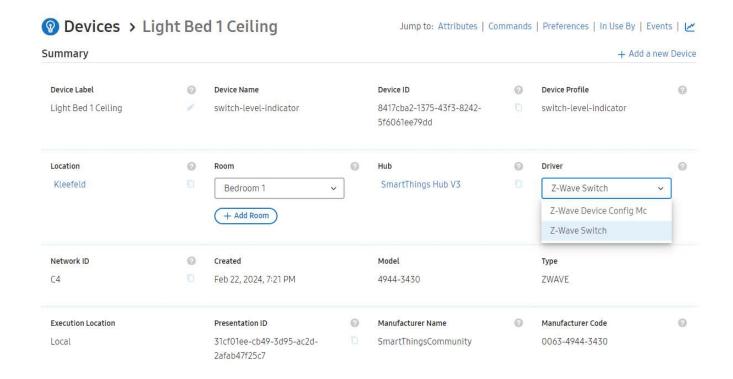

#### Hi Philh30,

Jonathan

I have been using your drivers on my Z-wave and Zigbee light switches and they work great. I recently purchased a new Embrighten Zigbee switch (model 43080) and a new Embrighten Z-wave switch (Model 4944-3430). Sadly, your Edge drivers aren't showing up for either of these switches. I've put images of the device details below.

Do your drivers support these devices? Am I doing something wrong? When I configure other Embrighten (Jasco) switches, your drivers show up just fine (see third image). Any insight you can give me on this would be greatly appreciated!

### Zigbee - Driver doesn't show up

Z-wave - Driver doesn't show up