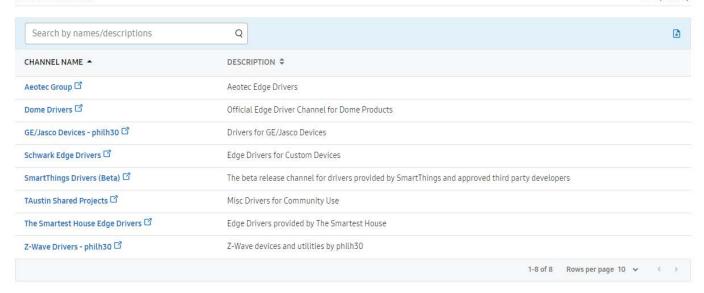

## Z-wave - Driver DOES show up

Driver Channels on My Hub

Driver Channels Jump to Top

#### **Drivers Installed**