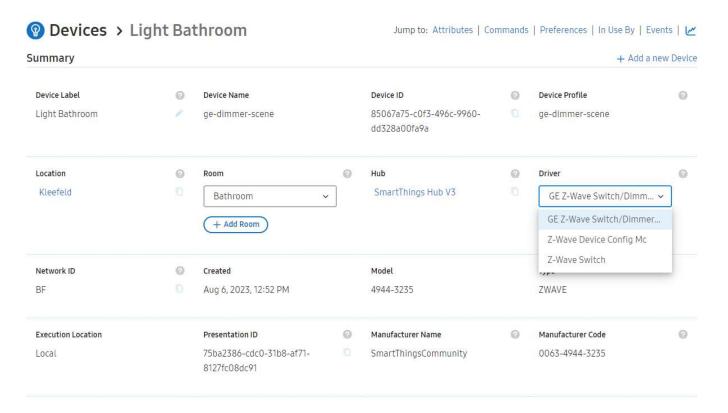

Do your drivers support these devices? Am I doing something wrong? When I configure other Embrighten (Jasco) switches, your drivers show up just fine (see third image). Any insight you can give me on this would be greatly appreciated!

## Z-wave - Driver DOES show up

Driver Channels on My Hub

Driver Channels Jump to Top