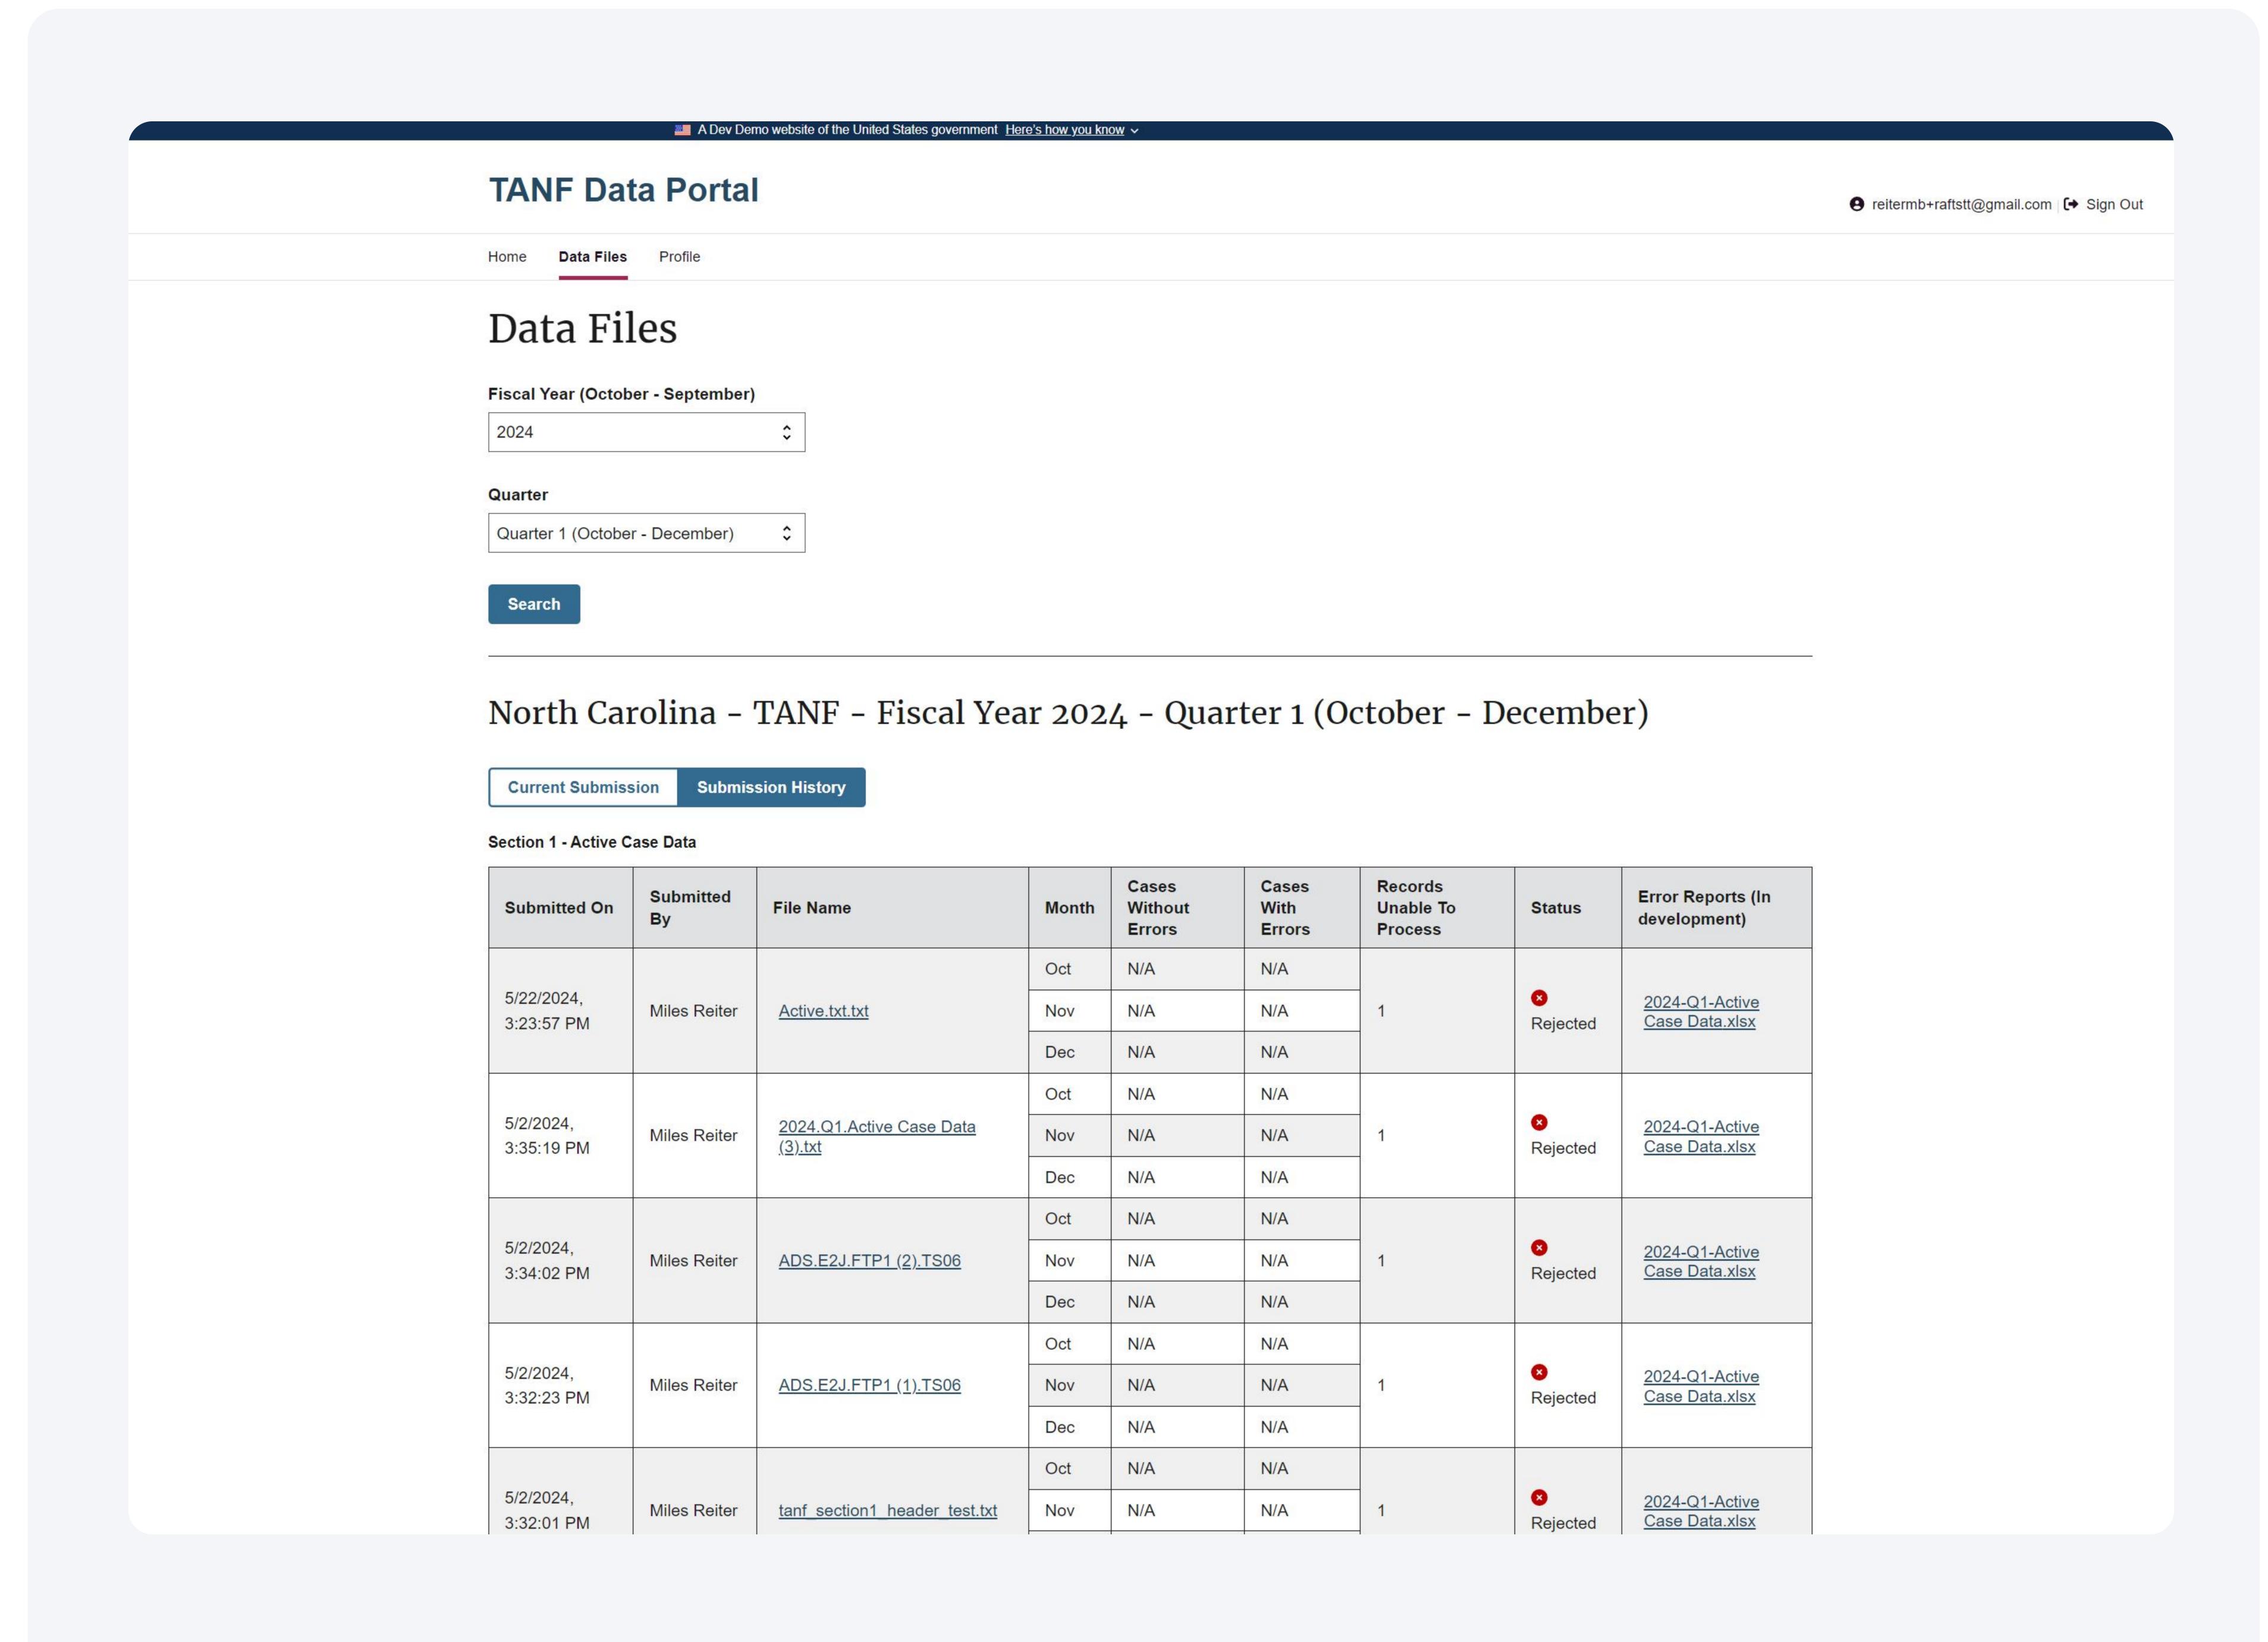

Once your request for access is approved by an OFA admin, your account will have access to the 'Data Files' page where you'll be able to submit your quarterly transmission files.

**Submission History** allows you to access all versions of data files previously submitted for a given quarter via the TANF Data Portal (TDP).