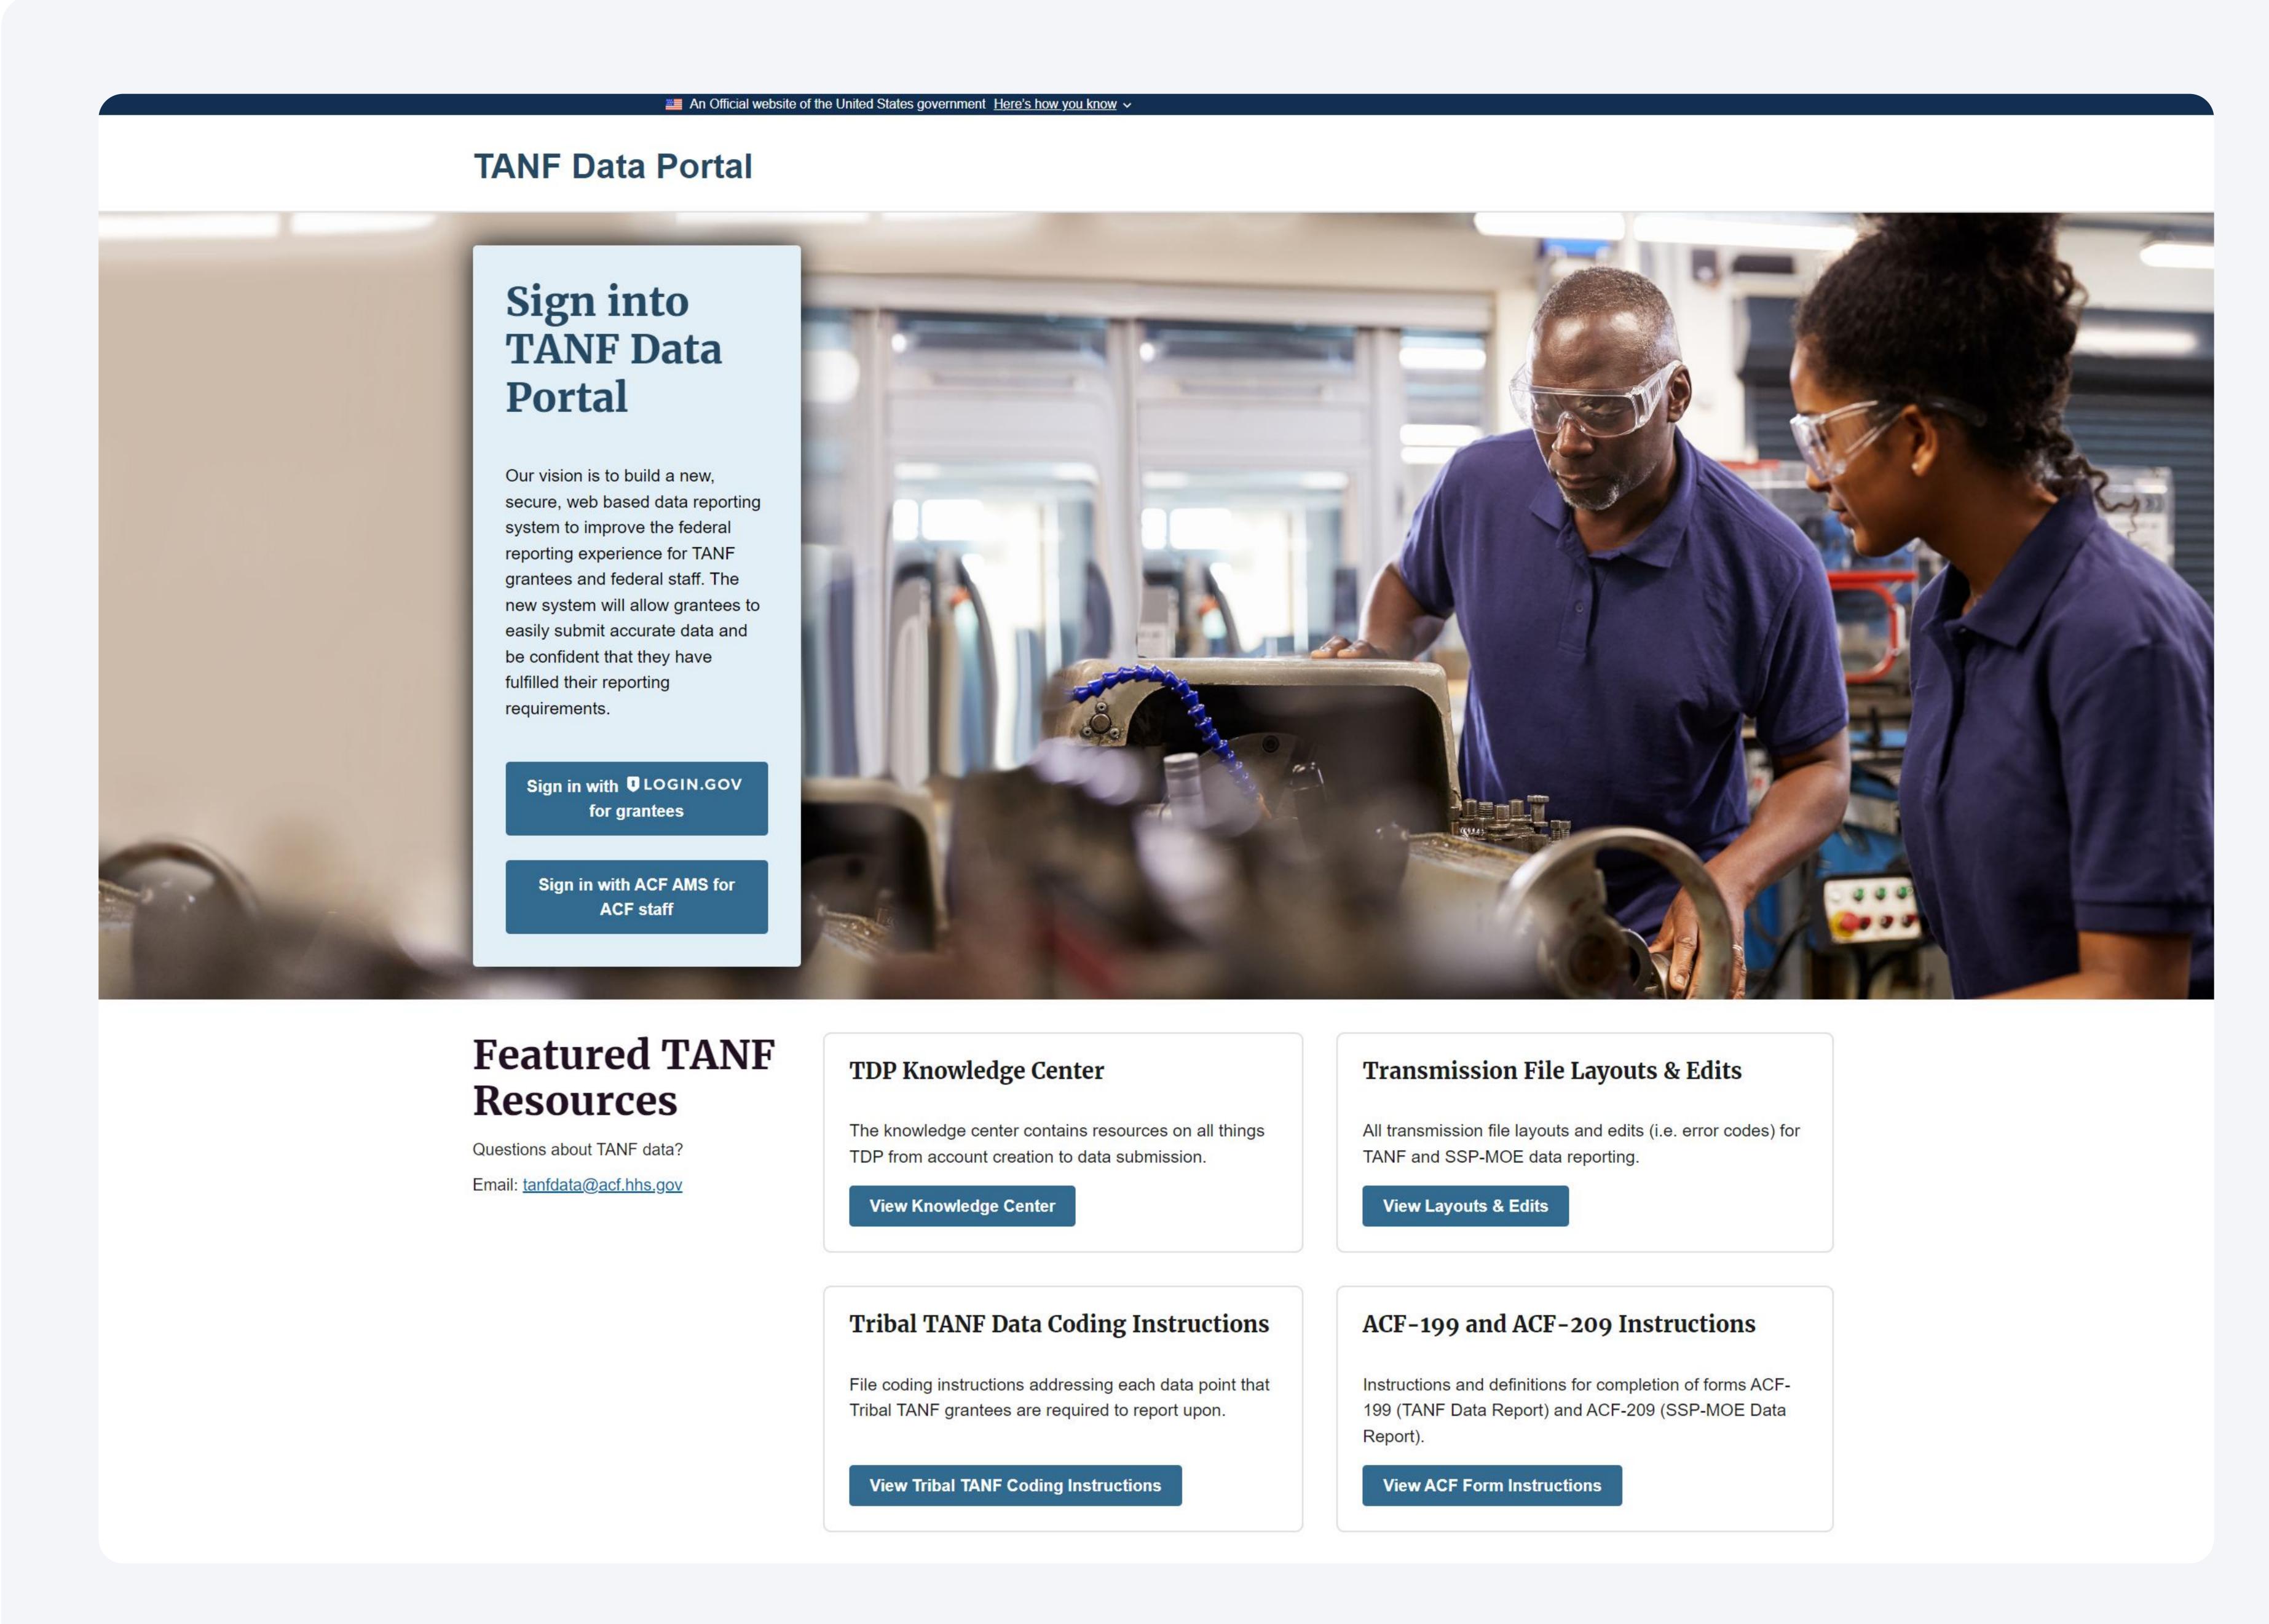

The vision for TDP is to allow grantees to easily submit accurate data and be confident that they have fulfilled their reporting requirements. This reduces the burden on all users, improves data quality, inform better policy and programs, and ultimately helps low-income families.

The **TANF Data Portal** (TDP) is a new, secure, web-based data reporting system designed to improve the federal reporting experience for TANF grantees and federal staff.

| A Dev Demo website of the Ur                                        | nited States government Here's how you know >     |                              |
|---------------------------------------------------------------------|---------------------------------------------------|------------------------------|
| TANF Data Portal                                                    |                                                   | ● reitermb+raftstt@gmail.com |
| Home Data Files Profile                                             |                                                   |                              |
| ata Files                                                           |                                                   |                              |
| Fiscal Year (October - September)  2024   \$\\$                     |                                                   |                              |
|                                                                     |                                                   |                              |
| Quarter 1 (October - December) 🗘                                    |                                                   |                              |
| Search                                                              |                                                   |                              |
| Current Submission Submission History  Section 1 - Active Case Data | Fiscal Year 2024 - Quarter 1 (October - December) |                              |
| Selected file  Active.txt.txt                                       | <u>Change file</u>                                |                              |
|                                                                     |                                                   |                              |
| Section 2 - Closed Case Data Selected file                          | <u>Change file</u>                                |                              |
| Closed.txt.txt                                                      |                                                   |                              |
| Section 3 - Aggregate Data                                          |                                                   |                              |
| Selected file                                                       | Change file                                       |                              |
| Aggregate.txt.txt                                                   |                                                   |                              |
| Section 4 - Stratum Data                                            |                                                   |                              |
| Selected file                                                       | Change file                                       |                              |
| Stratum.txt.txt                                                     |                                                   |                              |
| Submit Data Files Cancel                                            |                                                   |                              |
| Privacy Policy Site Map                                             |                                                   |                              |

The **TDP Knowledge Center** contains resources on all things TDP from account creation to data submission.