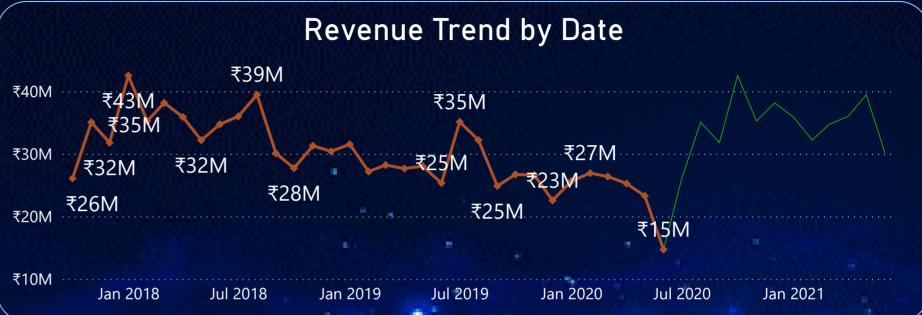

₹984.87M

Revenue

2M Sales Qty ₹24.7M

2017

2018

2019

2020

**Total Profit Margin** 

Jul

Jun

Aug

Sep

Oct

Nov

₹984.87M Revenue

2M Sales Qty

₹24.7M **Total Profit Margin** 

2019 2017 2018 2020

Jul Aug Sep Jun Oct 17 17

Beng...

| custmer_name             | Revenue          | Revenue Contribution % | Profit Margi |
|--------------------------|------------------|------------------------|--------------|
| Acclaimed Stores         | ₹2,11,96,727.00  | 2.2%                   |              |
| All-Out                  | ₹60,68,432.00    | 0.6%                   |              |
| Atlas Stores             | ₹1,66,66,713.00  | 1.7%                   |              |
| Control                  | ₹3,17,71,997.00  | 3.2%                   |              |
| Electricalsara Stores    | ₹41,33,33,588.00 | 42.0%                  |              |
| Electricalsbea Stores    | ₹3,36,367.00     | 0.0%                   |              |
| Electricalslance Stores  | ₹18,68,461.00    | 0.2%                   |              |
| Electricalslytical       | ₹4,96,44,189.00  | 5.0%                   |              |
| Electricalsocity         | ₹1,74,89,935.00  | 1.8%                   |              |
| Electricalsopedia Stores | ₹1,02,81,203.00  | 1.0%                   |              |
| Electricalsquipo Stores  | ₹13,30,361.00    | 0.1%                   |              |
| Elite                    | ₹48,37,239.00    | 0.5%                   |              |
| Total                    | ₹98,48,68,963.00 | 100.0%                 |              |

₹984.87M

Revenue

2M

Sales Qtv

₹24.7M

**Total Profit Margin** 