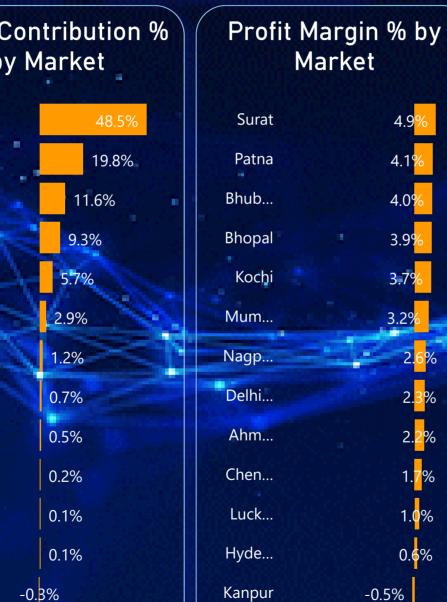

₹984.87M

Revenue

2M Sales Qty ₹24.7M

2017

2018

2019

2020

**Total Profit Margin** 







Jul

Jun

Aug

Sep

Oct

Nov





₹984.87M Revenue

2M Sales Qty

₹24.7M **Total Profit Margin** 

2019 2017 2018 2020

Jul Aug Sep Jun Oct 17 17









Beng...



| custmer_name             | Revenue          | Revenue Contribution % | Profit Margi |
|--------------------------|------------------|------------------------|--------------|
| Acclaimed Stores         | ₹2,11,96,727.00  | 2.2%                   |              |
| All-Out                  | ₹60,68,432.00    | 0.6%                   |              |
| Atlas Stores             | ₹1,66,66,713.00  | 1.7%                   |              |
| Control                  | ₹3,17,71,997.00  | 3.2%                   |              |
| Electricalsara Stores    | ₹41,33,33,588.00 | 42.0%                  |              |
| Electricalsbea Stores    | ₹3,36,367.00     | 0.0%                   |              |
| Electricalslance Stores  | ₹18,68,461.00    | 0.2%                   |