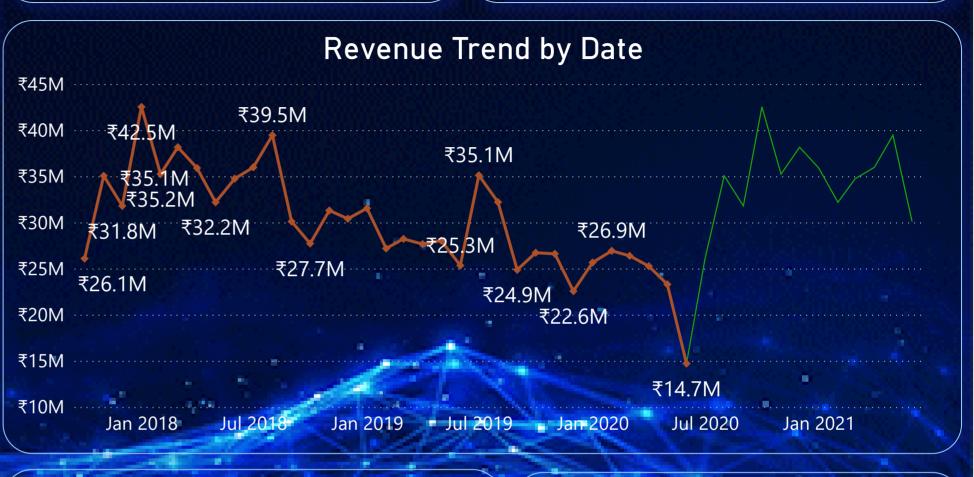

₹984.87M

Revenue

2M Sales Qty ₹24.7M

2017

2018

2019

2020

**Total Profit Margin** 







Jul

Jun

Aug

Sep

Oct

Nov





₹984.87M Revenue

2M Sales Qty

₹24.7M **Total Profit Margin** 

2019 2017 2018 2020

Jul Aug Sep Jun Oct 17 17









Beng...



| custmer_name             | Revenue          | Revenue Contribution % | Profit Margi |
|--------------------------|------------------|------------------------|--------------|
| Acclaimed Stores         | ₹2,11,96,727.00  | 2.2%                   |              |
| All-Out                  | ₹60,68,432.00    | 0.6%                   |              |
| Atlas Stores             | ₹1,66,66,713.00  | 1.7%                   |              |
| Control                  | ₹3,17,71,997.00  | 3.2%                   |              |
| Electricalsara Stores    | ₹41,33,33,588.00 | 42.0%                  |              |
| Electricalsbea