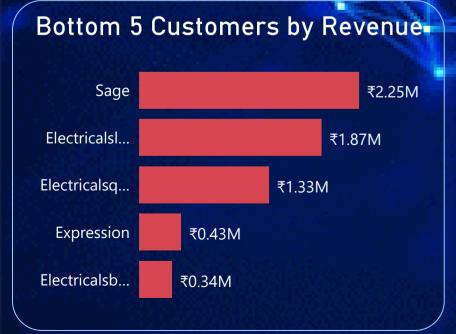

₹24.7M **Total Profit Margin** 

2019 2017 2018 2020

Jul Aug Sep Jun Oct 17 17

Beng...

| custmer_name             | Revenue          | Revenue Contribution % | Profit Margi |
|--------------------------|------------------|------------------------|--------------|
| Acclaimed Stores         | ₹2,11,96,727.00  | 2.2%                   |              |
| All-Out                  | ₹60,68,432.00    | 0.6%                   |              |
| Atlas Stores             | ₹1,66,66,713.00  | 1.7%                   |              |
| Control                  | ₹3,17,71,997.00  | 3.2%                   |              |
| Electricalsara Stores    | ₹41,33,33,588.00 | 42.0%                  |              |
| Electricalsbea Stores    | ₹3,36,367.00     | 0.0%                   |              |
| Electricalslance Stores  | ₹18,68,461.00    | 0.2%                   |              |
| Electricalslytical       | ₹4,96,44,189.00  | 5.0%                   |              |
| Electricalsocity         | ₹1,74,89,935.00  | 1.8%                   |              |
| Electricalsopedia Stores | ₹1,02,81,203.00  | 1.0%                   |              |
| Electricalsquipo Stores  | ₹13,30,361.00    | 0.1%                   |              |
| Elite                    | ₹48,37,239.00    | 0.5%                   |              |
| Total                    | ₹98,48,68,963.00 | 100.0%                 |              |