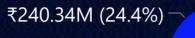

## Revenue by Customer Type

₹744.53M (75.6%)

|    | sto |   |     | nο |
|----|-----|---|-----|----|
| GU | 310 | 7 | L V |    |
|    |     |   |     |    |

- Brick & Mortar
- E-Commerce

| custmer_name                   | Revenue          | Revenue Contribution % | Profit Margin C^ |
|--------------------------------|------------------|------------------------|------------------|
| Electricalsara Stores          | ₹41,33,33,588.00 | 42.0%                  |                  |
| Nixon                          | ₹4,38,93,083.00  | 4.5%                   |                  |
| Electricalslytical             | ₹4,96,44,189.00  | 5.0%                   |                  |
| Leader                         | ₹1,65,29,970.00  | 1.7%                   |                  |
| Premium Stores                 | ₹4,49,62,166.00  | 4.6%                   |                  |
| Control                        | ₹3,17,71,997.00  | 3.2%                   |                  |
| Electricalsocity               | ₹1,74,89,935.00  | 1.8%                   |                  |
| Excel Stores                   | ₹4,91,15,620.00  | 5.0%                   |                  |
| Surge Stores                   | ₹2,86,48,916.00  | 2.9%                   |                  |
| Forward Stores                 | ₹2,10,26,079.00  | 2.1%                   |                  |
| Nomad Stores                   | ₹1,77,39,351.00  | 1.8%                   |                  |
| Surface Stores                 | ₹1,52,42,562.00  | 1.5%                   |                  |
| Logic Stores                   | ₹1,32,01,366.00  | 1.3%                   |                  |
| Modular                        | ₹1,73,79,851.00  | 1.8%                   |                  |
| Power                          | ₹57,27,123.00    | 0.6%                   |                  |
| Floatricalconodia Stores Total | ₹98,48,68,963.00 | 100.0%                 | ×                |