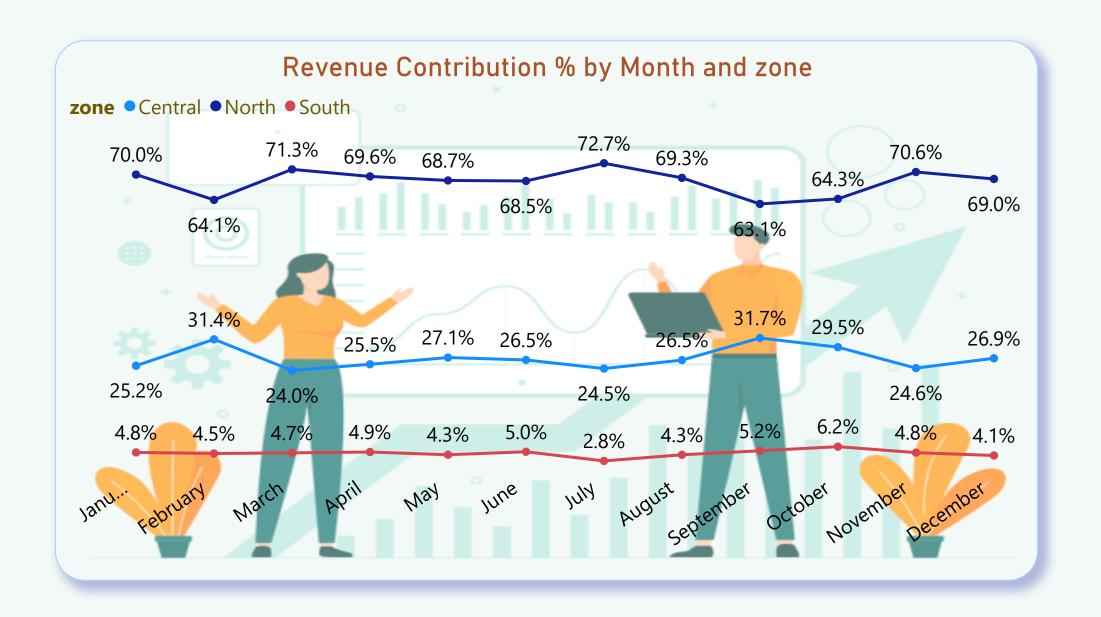

|
| Surge Stores                   | ₹2,86,48,916.00  | 2.9%                   |                  |
| Forward Stores                 | ₹2,10,26,079.00  | 2.1%                   |                  |
| Nomad Stores                   | ₹1,77,39,351.00  | 1.8%                   |                  |
| Surface Stores                 | ₹1,52,42,562.00  | 1.5%                   |                  |
| Logic Stores                   | ₹1,32,01,366.00  | 1.3%                   |                  |
| Modular                        | ₹1,73,79,851.00  | 1.8%                   |                  |
| Power                          | ₹57,27,123.00    | 0.6%                   |                  |
| Floatricalconodia Stores Total | ₹98,48,68,963.00 | 100.0%                 | ×                |