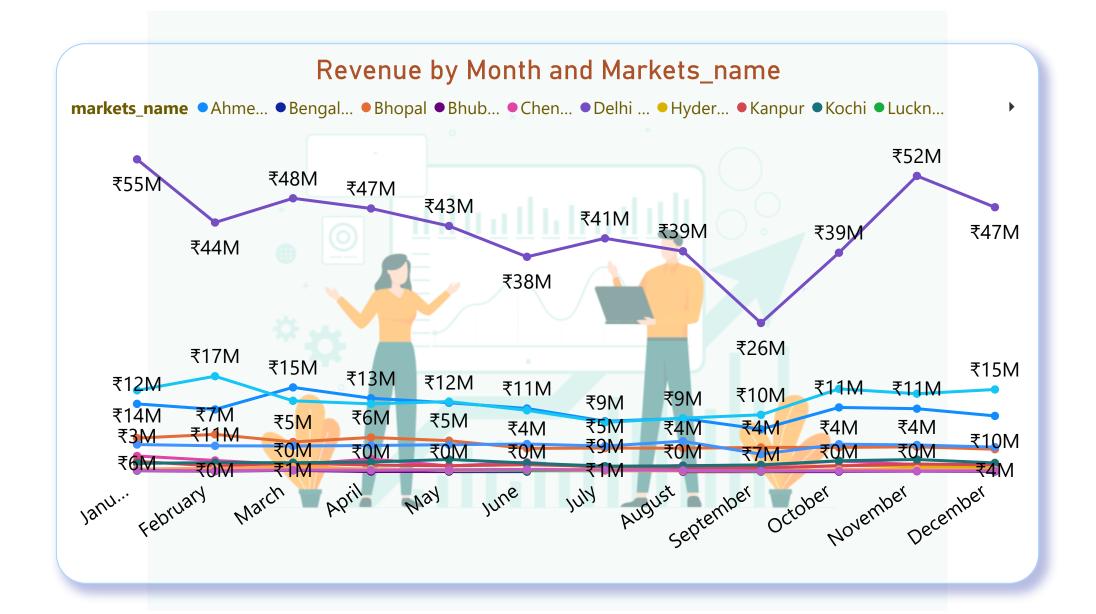

|
| Surge Stores                   | ₹2,86,48,916.00  | 2.9%                   |                  |
| Forward Stores                 | ₹2,10,26,079.00  | 2.1%                   |                  |
| Nomad Stores                   | ₹1,77,39,351.00  | 1.8%                   |                  |
| Surface Stores                 | ₹1,52,42,562.00  | 1.5%                   |                  |
| Logic Stores                   | ₹1,32,01,366.00  | 1.3%                   |                  |
| Modular                        | ₹1,73,79,851.00  | 1.8%                   |                  |
| Power                          | ₹57,27,123.00    | 0.6%                   |                  |
| Floatricalconodia Stores Total | ₹98,48,68,963.00 | 100.0%                 | ×                |