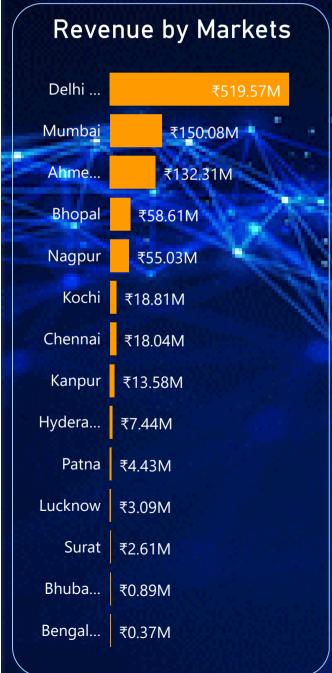

₹984.87M

Revenue

2M Sales Qty ₹24.7M

2017

2018

2019

2020

**Total Profit Margin** 







Jul

Jun

Aug

Sep

Oct

Nov





₹984.87M Revenue

2M Sales Qty

₹24.7M **Total Profit Margin** 

2019 2017 2018 2020

Jul Aug Sep Jun Oct 17 17









Beng...



| custmer_name             | Revenue          | Revenue Contribution % | Profit Margi |
|--------------------------|------------------|------------------------|--------------|
| Acclaimed Stores         | ₹2,11,96,727.00  | 2.2%                   |              |
| All-Out                  | ₹60,68,432.00    | 0.6%                   |              |
| Atlas Stores             | ₹1,66,66,713.00  | 1.7%                   |              |
| Control                  | ₹3,17,71,997.00  | 3.2%                   |              |
| Electricalsara Stores    | ₹41,33,33,588.00 | 42.0%                  |              |
| Electrical