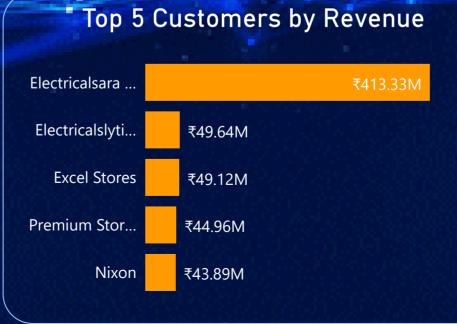

## Revenue by Customer Type

₹744.53M (75.6%)

|    | sto |   |     | nο |
|----|-----|---|-----|----|
| GU | 310 | 7 | L V |    |
|    |     |   |     |    |

- Brick & Mortar
- E-Commerce

| custmer_name                   | Revenue          | Revenue Contribution % | Profit Margin C^ |
|--------------------------------|------------------|------------------------|------------------|
| Electricalsara Stores          | ₹41,33,33,588.00 | 42.0%                  |                  |
| Nixon                          | ₹4,38,93,083.00  | 4.5%                   |                  |
| Electricalslytical             | ₹4,96,44,189.00  | 5.0%                   |                  |
| Leader                         | ₹1,65,29,970.00  | 1.7%                   |                  |
| Premium Stores                 | ₹4,49,62,166.00  | 4.6%                   |                  |
| Control                        | ₹3,17,71,997.00  | 3.2%                   |                  |
| Electricalsocity               | ₹1,74,89,935.00  | 1.8%                   |                  |
| Excel Stores                   | ₹4,91,15,620.00  | 5.0%                   |                  |
| Surge Stores                   | ₹2,86,48,916.00  | 2.9%                   |                  |
| Forward Stores                 | ₹2,10,26,079.00  | 2.1%                   |                  |
| Nomad Stores                   | ₹1,77,39,351.00  | 1.8%                   |                  |
| Surface Stores                 | ₹1,52,42,562.00  | 1.5%                   |                  |
| Logic Stores                   | ₹1,32,01,366.00  | 1.3%                   |                  |
| Modular                        | ₹1,73,79,851.00  | 1.8%                   |                  |
| Power                          | ₹57,27,123.00    | 0.6%                   |                  |
| Floatricalconodia Stores Total | ₹98,48,68,963.00 | 100.0%                 | ×                |