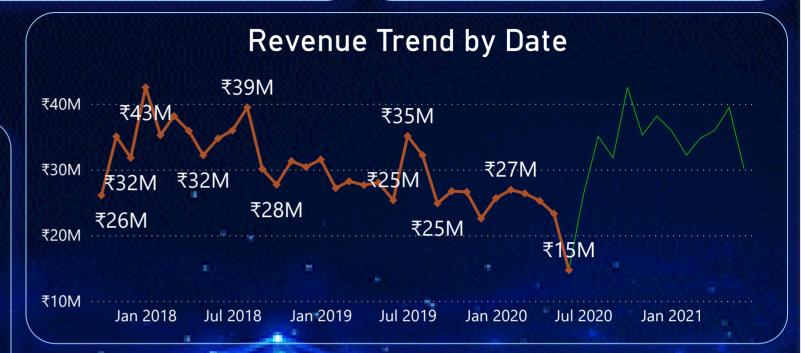

₹984.87M

Revenue

2M Sales Qty ₹24.7M

2017

2018

2019

2020

**Total Profit Margin** 

Jul

Jun

Aug

Sep

Oct

Nov

₹984.87M Revenue

2M Sales Qty

₹24.7M **Total Profit Margin** 

2019 2017 2018 2020

Jul Aug Sep Jun Oct 17 17

Beng...

| custmer_name             | Revenue          | Revenue Contribution % | Profit Margi |
|--------------------------|------------------|------------------------|--------------|
| Acclaimed Stores         | ₹2,11,96,727.00  | 2.2%                   |              |
| All-Out                  | ₹60,68,432.00    | 0.6%                   |              |
| Atlas Stores             | ₹1,66,66,713.00  | 1.7%                   |              |
| Control                  | ₹3,17,71,997.00  | 3.2%                   |              |
| Electricalsara Stores    | ₹41,33,33,588.00 | 42.0%                  |              |
| Electricalsbea Stores    | ₹3,36,367.00     | 0.0%                   |              |
| Electricalslance Stores  | ₹18,68,461.00    | 0.2%                   |              |
| Electricalslytical       | ₹4,96,44,189.00  | 5.0%                   |              |
| Electricalsocity         | ₹1,74,89,935.00  | 1.8%                   |              |
| Electricalsopedia Stores | ₹1,02,81,203.00  | 1.0%                   |              |
| Electricalsquipo Stores  | ₹13,30,361.00    | 0.1%                   |              |
| Elite                    | ₹48,37,239.00    | 0.5%                   |              |
| Total                    | ₹98,48,68,963.00 | 100.0%                 |              |

₹984.87M

Revenue

2M

Sales Qtv

₹24.7M

**Total Profit Margin** 