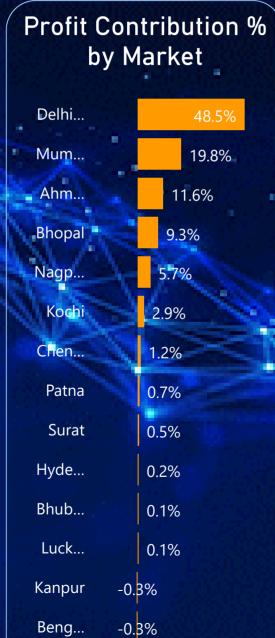

₹984.87M

Revenue

2M Sales Qty ₹24.7M

2017

2018

2019

2020

**Total Profit Margin** 







Jul

Jun

Aug

Sep

Oct

Nov





₹984.87M Revenue

2M Sales Qty

₹24.7M **Total Profit Margin** 

2019 2017 2018 2020

Jul Aug Sep Jun Oct 17 17









Beng...



| custmer_name             | Revenue          | Revenue Contribution % | Profit Margi |
|--------------------------|------------------|------------------------|--------------|
| Acclaimed Stores         | ₹2,11,96,727.00  | 2.2%                   |              |
| All-Out                  | ₹60,68,432.00    | 0.6%                   |              |
| Atlas Stores             | ₹1,66,66,713.00  | 1.7%                   |              |
| Control                  | ₹3,17,71,997.00  | 3.2%                   |              |
| Electricalsara Stores    | ₹41,33,33,588.00 | 42.0%                  |              |
| Electricalsbea Stores    | ₹3,36,367.00     | 0.0%                   |              |
| Electricalslance Stores  | ₹18,68,461.00    | 0.2%                   |