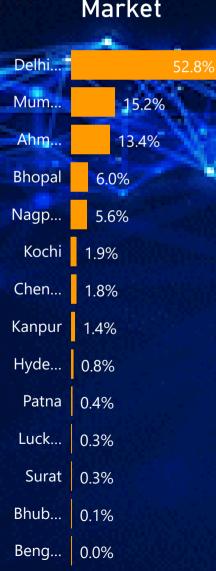

₹984.87M

Revenue

2M Sales Qty ₹24.7M

2017

2018

2019

2020

**Total Profit Margin** 







Jul

Jun

Aug

Sep

Oct

Nov





₹984.87M Revenue

2M Sales Qty

₹24.7M **Total Profit Margin** 

2019 2017 2018 2020

Jul Aug Sep Jun Oct 17 17









Beng...



| custmer_name             | Revenue          | Revenue Contribution % | Profit Margi |
|--------------------------|------------------|------------------------|--------------|
| Acclaimed Stores         | ₹2,11,96,727.00  | 2.2%                   |              |
| All-Out                  | ₹60,68,432.00    | 0.6%                   |              |
| Atlas Stores             | ₹1,66,66,713.00  | 1.7%                   |              |
| Control                  | ₹3,17,71,997.00  | 3.2%                   |              |
| Electricalsara Stores    | ₹41,33,33,588.00 | 42.0%                  |              |
| Electricalsbea Stores    | ₹3,36,367.00     | 0.0%                   |              |
| Electricalslance Stores  | ₹18,68,461.00    | 0.2%                   |