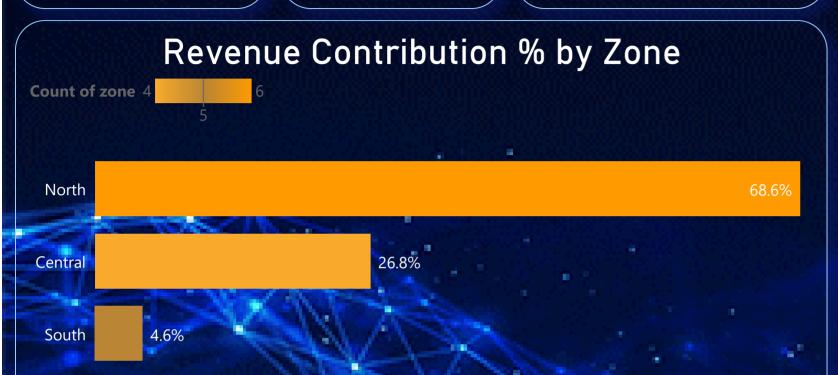

|
| Electricalslance Stores  | ₹18,68,461.00    | 0.2%                   | -0.2%                        |
| Electricalslytical       | ₹4,96,44,189.00  | 5.0%                   | 6.8%                         |
| Electricalsocity         | ₹1,74,89,935.00  | 1.8%                   | 2.9%                         |
| Electricalsopedia Stores | ₹1,02,81,203.00  | 1.0%                   | 1.3%                         |
| Electricalsquipo Stores  | ₹13,30,361.00    | 0.1%                   | 0.4%                         |
| Elite                    | ₹48,37,239.00    | 0.5%                   | 0.9%                         |
| Total                    | ₹98,48,68,963.00 | 100.0%                 | 100.0%                       |

₹984.87M

Revenue

2M

Sales Qtv

₹24.7M

**Total Profit Margin** 











## Revenue by Customer Type



₹744.53M (75.6%)

|    | sto |   |     | nο |
|----|-----|---|-----|----|
| GU | 310 | 7 | L V |    |
|    |     |   |     |    |

- Brick & Mortar
- E-Commerce

| custmer_name                   | Revenue          | Revenue Contribution % | Profit Margin C^ |
|--------------------------------|------------------|------------------------|------------------|
| Electricalsara Stores          | ₹41,33,33,588.00 | 42.0%                  |                  |
| Nixon                          | ₹4,38,93,083.00  | 4.5%                   |                  |
| Electricalslytical             | ₹4,96,44,189.00  | 5.0%                   |                  |
| Leader                         | ₹1,65,29,970.00  | 1.7%                   |                  |
| Premium