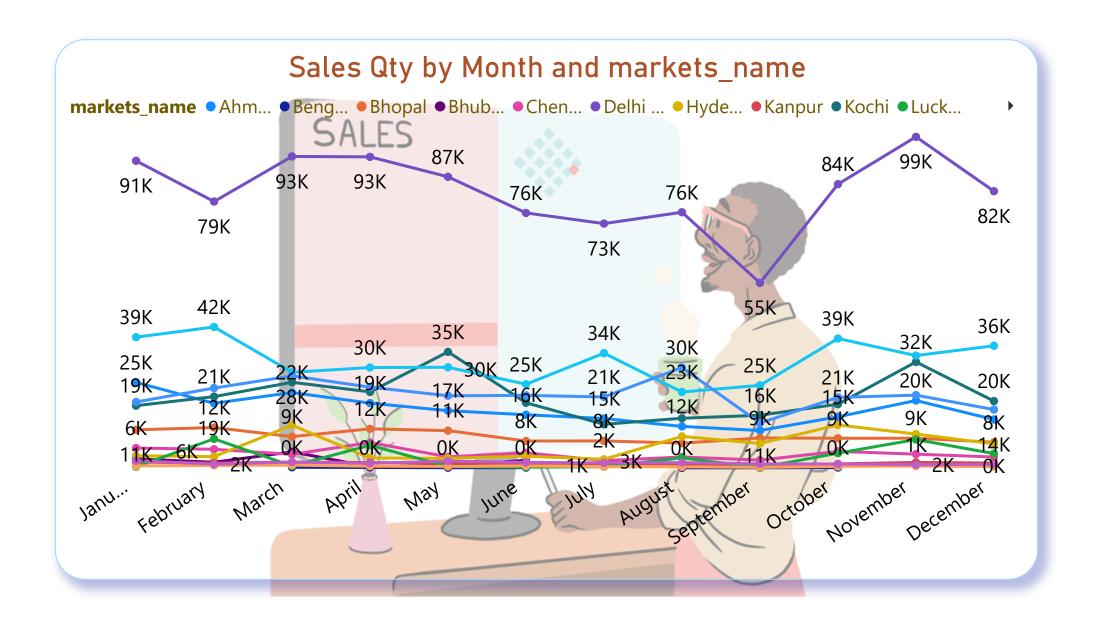

|
| Surge Stores                   | ₹2,86,48,916.00  | 2.9%                   |                  |
| Forward Stores                 | ₹2,10,26,079.00  | 2.1%                   |                  |
| Nomad Stores                   | ₹1,77,39,351.00  | 1.8%                   |                  |
| Surface Stores                 | ₹1,52,42,562.00  | 1.5%                   |                  |
| Logic Stores                   | ₹1,32,01,366.00  | 1.3%                   |                  |
| Modular                        | ₹1,73,79,851.00  | 1.8%                   |                  |
| Power                          | ₹57,27,123.00    | 0.6%                   |                  |
| Floatricalconodia Stores Total | ₹98,48,68,963.00 | 100.0%                 | ×                |