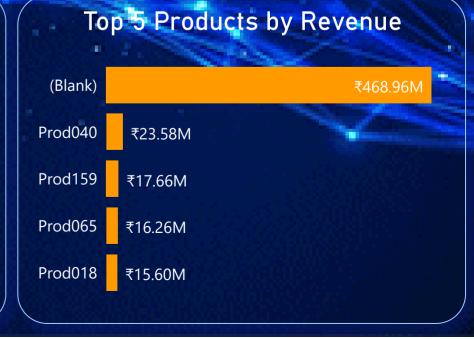

₹984.87M

Revenue

2M Sales Qty ₹24.7M

2017

2018

2019

2020

**Total Profit Margin** 







Jul

Jun

Aug

Sep

Oct

Nov





₹984.87M Revenue

2M Sales Qty

₹24.7M **Total Profit Margin** 

2019 2017 2018 2020

Jul Aug Sep Jun Oct 17 17









Beng...



| custmer_name             | Revenue          | Revenue Contribution % | Profit Margi |
|--------------------------|------------------|------------------------|--------------|
| Acclaimed Stores         | ₹2,11,96,727.00  | 2.2%                   |              |
| All-Out                  | ₹60,68,432.00    | 0.6%                   |              |
| Atlas Stores             | ₹1,66,66,713.00  | 1.7%                   |              |
| Control                  | ₹3,17,71,997.00  | 3.2%                   |              |
| Electricalsara Stores    | ₹41,33,33,588.00 | 42.0%                  |              |
| Electricalsbea Stores    | ₹3,36,367.00     | 0.