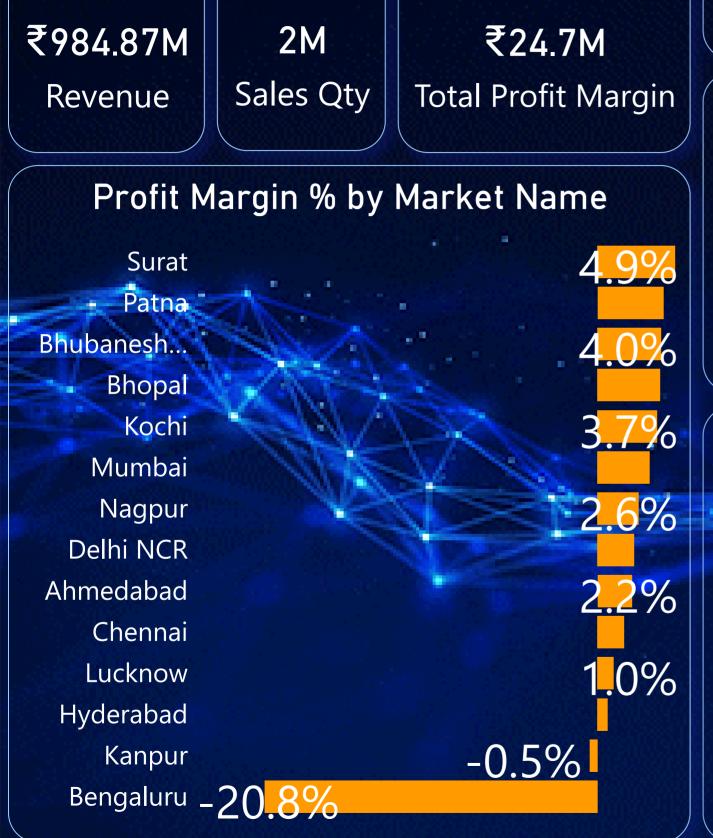

₹984.87M

Revenue

2M Sales Qty ₹24.7M

2017

2018

2019

2020

**Total Profit Margin** 

Jul

Jun

Aug

Sep

Oct

Nov

₹984.87M Revenue

2M Sales Qty

₹24.7M **Total Profit Margin** 

2019 2017 2018 2020

Jul Aug Sep Jun Oct 17 17

Beng...

| custmer_name             | Revenue          | Revenue Contribution % | Profit Margi |
|--------------------------|------------------|------------------------|--------------|
| Acclaimed Stores         | ₹2,11,96,727.00  | 2.2%                   |              |
| All-Out                  | ₹60,68,432.00    | 0.6%                   |              |
| Atlas Stores             | ₹1,66,66,713.00  | 1.7%                   |              |
| Control                  | ₹3,17,71,997.00  | 3.2%                   |              |
| Electricalsara Stores    | ₹41,33,33,588.00 | 42.0%                  |              |
| Electricalsbea Stores    | ₹3,36,367.00     | 0.0%                   |              |
| Electricalslance Stores  | ₹18,68,461.00    | 0.2%                   |              |
| Electricalslytical       | ₹4,96,44,189.00  | 5.0%                   |              |
| Electricalsocity         | ₹1,74,89,935.00  | 1.8%                   |              |
| Electricalsopedia Stores | ₹1,02,81,203.00  | 1.0%                   |              |
| Electricalsquipo Stores  | ₹13,30,361.00    | 0.1%                   |              |
| Elite                    | ₹48,37,239.00    | 0.5%                   |              |
| Total                    | ₹98,48,68,963.00 | 100.0%                 |              |

₹984.87M

Revenue

2M

Sales Qtv

₹24.7M

**Total Profit Margin** 