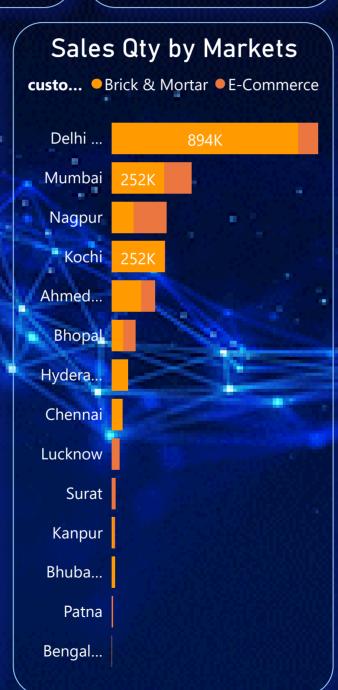

₹984.87M

Revenue

2M Sales Qty ₹24.7M

2017

2018

2019

2020

**Total Profit Margin** 







Jul

Jun

Aug

Sep

Oct

Nov





₹984.87M Revenue

2M Sales Qty

₹24.7M **Total Profit Margin** 

2019 2017 2018 2020

Jul Aug Sep Jun Oct 17 17









Beng...



| custmer_name             | Revenue          | Revenue Contribution % | Profit Margi |
|--------------------------|------------------|------------------------|--------------|
| Acclaimed Stores         | ₹2,11,96,727.00  | 2.2%                   |              |
| All-Out                  | ₹60,68,432.00    | 0.6%                   |              |
| Atlas Stores             | ₹1,66,66,713.00  | 1.7%                   |              |
| Control                  | ₹3,17,71,997.00  | 3.2%                   |              |
| Electricalsara Stores    | ₹41,33,33,588.00 | 42.0%                  |              |
| Electricalsb