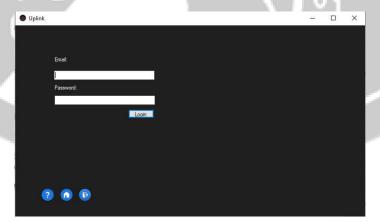

In the top menu click login and enter with your mail + password (chosen in previous step).

Don't forget password, as will be needed to login to private area.

Enter the private area of the web:

https://recom3.com/web/#/profile

Download the software DESKTOP UPLINK to your pc.

Connect the glasses (already powered up) via USB cable.

Run DESKTOP UPLINK and login with user/password again.

The glasses will synchronize and install un-blocker app (maybe restart of the glasses are needed).