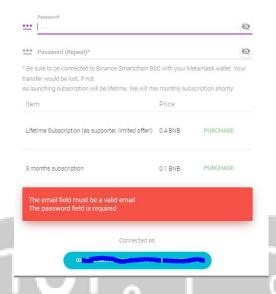

Metamask will pop up and ask to connect to the site. If not, click in the icon next to address bar:

After that, your wallet address will be displayed bellow:

Now you are connected and can click PURCHASE.