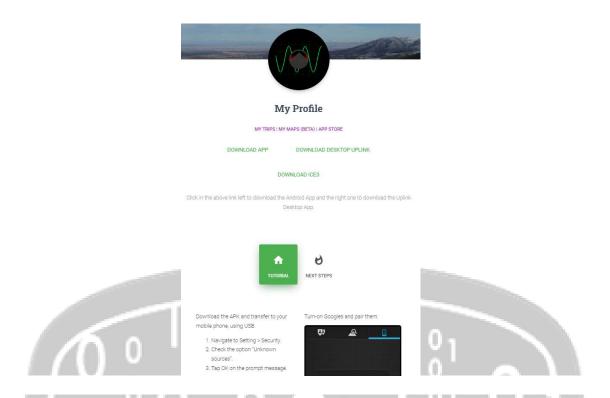

In the top menu click login and enter with your mail + password (chosen in previous step).

Don't forget password, as will be needed to login to private area.

Enter the private area of the web:

https://recom3.com/web/#/profile

Download the software DESKTOP UPLINK to your pc.

Connect the glasses (already powered up) via USB cable.

Run DESKTOP UPLINK and login with user/password again.

The glasses will synchronize and install un-blocker app (maybe restart of the glasses are needed).

### Available software

Desktop Uplink PC: enables to connect with PC and to the web.

Android App Android: all app connected to recom3.

ICE3 App Android: new App developed from scratch with enhanced functionality like GPS assist (1) and Bluetooth-WWW Bridge to be give the goggles connectivity with Internet (2).