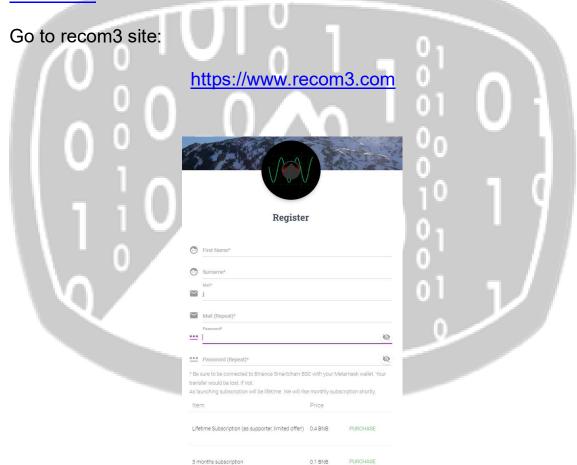

In the top menu click login and enter with your mail + password (chosen in previous step).

Don't forget password, as will be needed to login to private area.

Enter the private area of the web:

https://recom3.com/web/#/profile