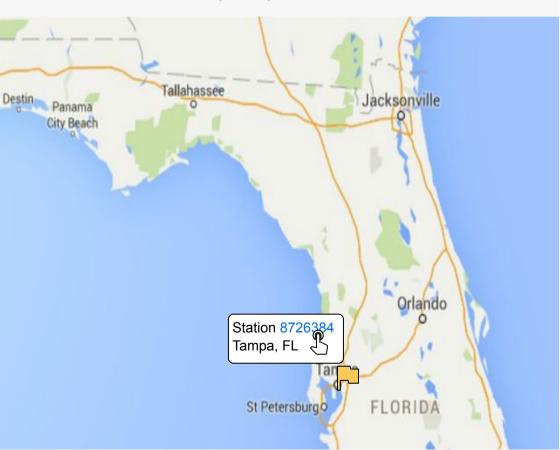

#### Select your City/Weather Station:

# **♦** Tide-Tracker-3000 ♦

### Showing Results for: Station 8726384, Tampa, FL

| Today's Tides (LST/LDT)  next tide at  6:13 PM |       |          |
|------------------------------------------------|-------|----------|
| 12:44 AM                                       | low-₩ | 1.73 ft. |
|                                                | low   | 1.62 ft. |
| 3:59 AM                                        |       |          |
| 3:59 AM<br>10:38 AM                            | high  | 2.69 ft. |