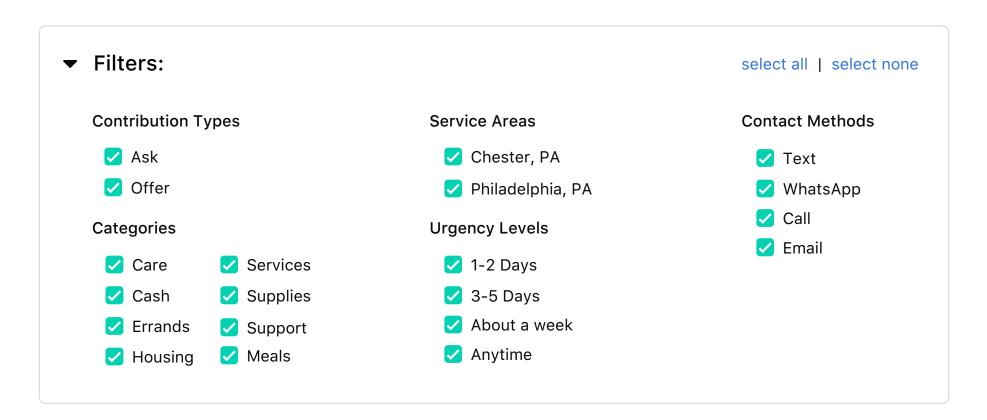

Below are contributions (asks, offers, and community resources) that are available. You can filter through them by choosing filter options on the side.