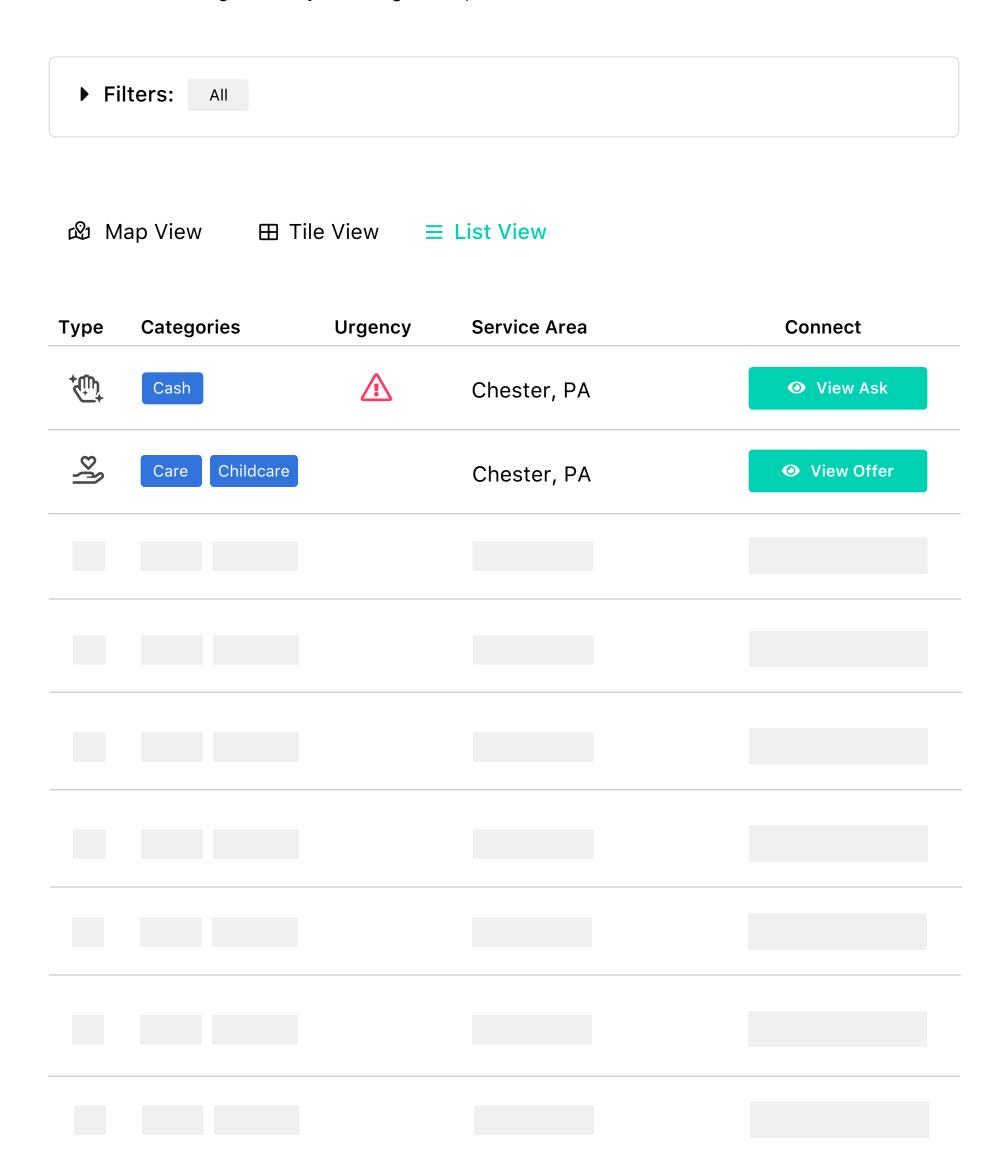

Below are contributions (asks, offers, and community resources) that are available. You can filter through them by choosing filter options on the side.

Below are contributions (asks, offers, and community resources) that are available. You can filter through them by choosing filter options on the side.