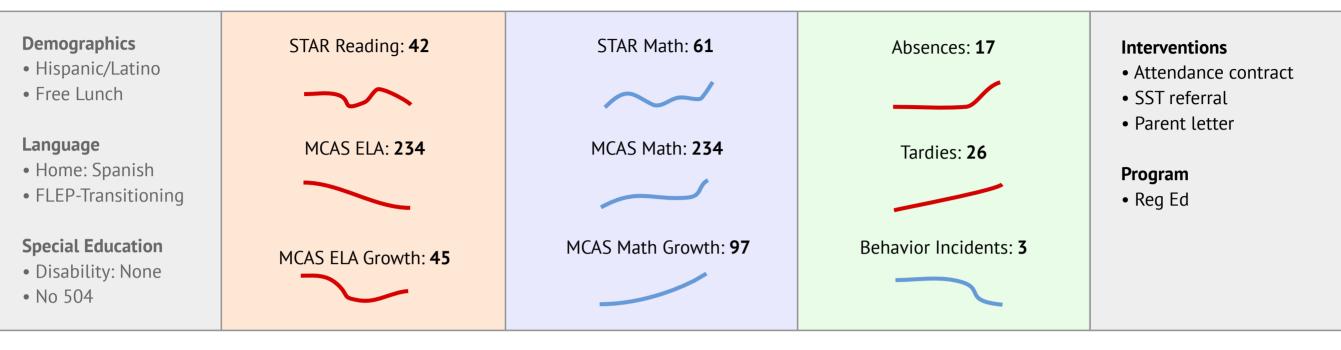

#### **Demographics** STAR Reading: 42 STAR Math: 61 Absences: 17 **Interventions** • Hispanic/Latino • Attendance contract • Free Lunch • SST referral • Parent letter Language MCAS ELA: 234 MCAS Math: 234 Tardies: 26 • Home: Spanish **Program** FLEP-Transitioning • Reg Ed **Special Education** MCAS Math Growth: 97 Behavior Incidents: 3 MCAS ELA Growth: 45 • Disability: None • No 504

## **Demographics**

- Hispanic/Latino
- Free Lunch

#### Language

- Home: Spanish
- FLEP-Transitioning

### **Special Education**

- Disability: None
- No 504

STAR Reading: 42

MCAS ELA: **234** 

MCAS ELA Growth: 45

STAR Math: 61

MCAS Math: 234

MCAS Math Growth: 97

Absences: 17

Tardies: 26

Behavior Incidents: 3

• Reg Ed

Program

**Interventions** 

SST referralParent letter

• Attendance contract