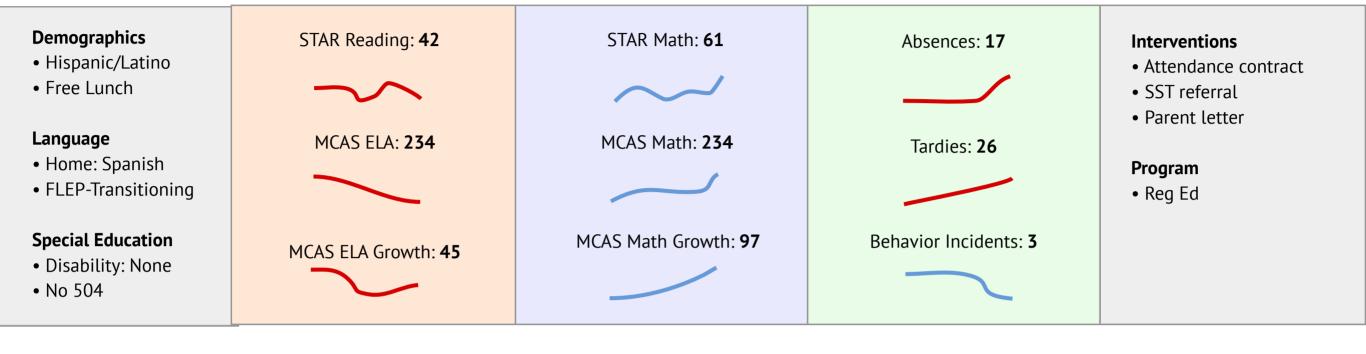

#### **Demographics** STAR Reading: 42 STAR Math: 61 Absences: 17 **Interventions** • Hispanic/Latino • Attendance contract • Free Lunch • SST referral • Parent letter Language MCAS ELA: 234 MCAS Math: 234 Tardies: 26 • Home: Spanish **Program** FLEP-Transitioning • Reg Ed **Special Education** MCAS Math Growth: 97 Behavior Incidents: 3 MCAS ELA Growth: 45 • Disability: None • No 504

## **Demographics**

- Hispanic/Latino
- Free Lunch

#### Language

- Home: Spanish
- FLEP-Transitioning

### **Special Education**

- Disability: None
- No 504

STAR Reading: 42

MCAS ELA: **234** 

MCAS ELA Growth: 45

STAR Math: 61

MCAS Math: 234

MCAS Math Growth: 97

Absences: 17

Tardies: 26

Behavior Incidents: 3

• Reg Ed

Program

**Interventions** 

SST referralParent letter

• Attendance contract