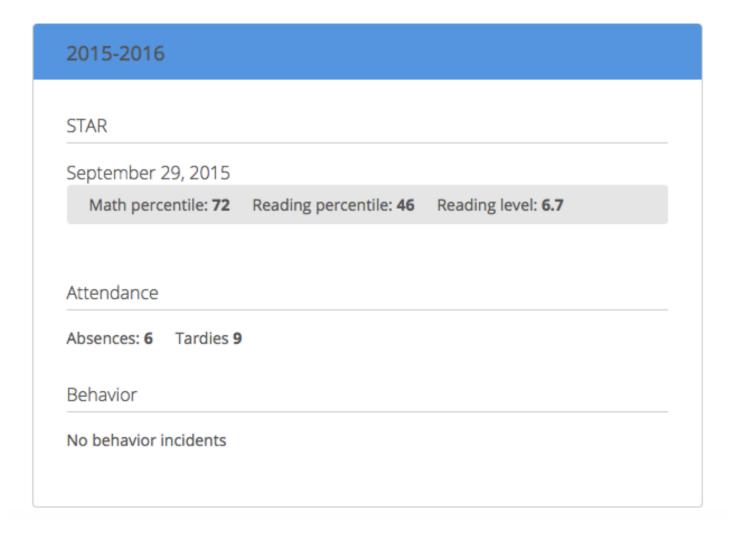

ty: None
- No 504

STAR Reading: 42



MCAS ELA: **234** 



MCAS ELA Growth: 45

STAR Math: 61



MCAS Math: 234



MCAS Math Growth: 97

Absences: 17



Tardies: 26



Behavior Incidents: 3

• Reg Ed

Program

**Interventions** 

SST referralParent letter

• Attendance contract

Notes

Interventions

Graphs

Timeline

PDF

Jill Geiser, Bridget Dowling... (more)

### **SST Referral**

Bridget Dowling | December 1, 2015

### **Attendance Contract**

Bridget Dowling | December 15, 2015

### **Parent Letter**

Bridget Dowling | December 15, 2015

#### **Add new Intervention**

Intervention type

Educator

Date

Interventions

Graphs

Notes

Jill Geiser, Bridget Dowling... (more)



PDF



Timeline

Interventions

Graphs

Notes



Jill Geiser, Bridget Dowling... (more)



**PDF** 

Timeline



| 2014-2015 |  |
|-----------|--|
| STAR      |  |