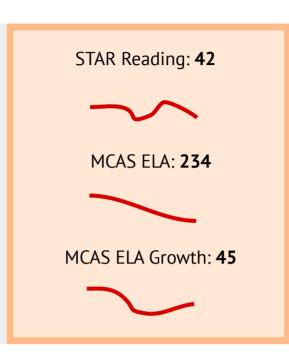

3, 2015 | Bridget Dowling

Minnie has been having a rough month. According to her mom, the transition to 5th grade was hard for ... (see more)

#### August 21, 2015 | Bridget Dowling

Minne has been at the Healey school for 3 months now since she transferred from Everett. She is ... (see more)

#### Add note

## Interventions

#### **SST Referral**

Bridget Dowling | December 1, 2015

#### **Attendance Contract**

Bridget Dowling | December 15, 2015

#### **Parent Letter**

Bridget Dowling | December 15, 2015

#### Add new intervention

Intervention type

Educator

Date

# Minnie Mouse • Healey School • 5th Grade • HEA 500



#### **Demographics**

- Hispanic/Latino
- Free Lunch

#### Language

- Home: Spanish
- FLEP-Transitioning

#### **Special Education**

- Disability: None
- No 504





#### Interventions

- Attendance contract
- SST referral

#### **Program**

• Reg Ed

#### **Watching** (see more)

- Jill Geiser
- Bridget Dowling

# STAR Reading



# MCAS ELA

100

80

# Minnie Mouse • Healey School • 5th Grade • HEA 500

Risk Level 2

#### Demographics

- Hispanic/Latino
- Free Lunch

#### Language

- Home: Spanish
- FLEP-Transitioning

#### **Special Education**

- Disability: None
- No 504

# STAR Reading: 42 MCAS ELA: 234

MCAS ELA Growth: 45

# STAR Math: **61**MCAS Math: **234**

MCAS Math Growth: 97



#### Interventions

- Attendance contract
- SST referral

#### **Program**

• Reg Ed

# Watching (see more)

- Jill Geiser
- Bridget Dowling

# STAR Math



# MCAS Math