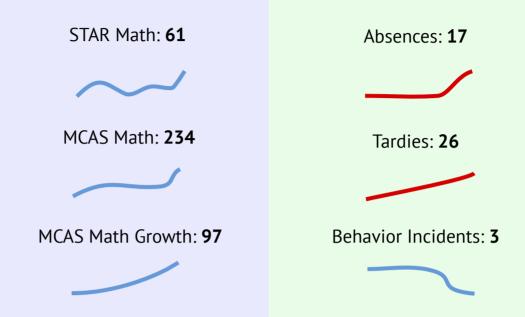

# STAR Math: **61**MCAS Math: **234**

MCAS Math Growth: 97

#### **Special Education**

- Disability: None
- No 504

MCAS ELA: 234

MCAS ELA Growth: 45

STAR Math: 61

MCAS Math: 234

MCAS Math Growth: 97

Tardies: 26

Behavior Incidents: 3