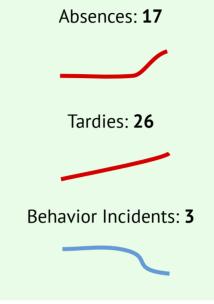

#### **Special Education**

- Disability: None
- No 504

MCAS ELA: 234

MCAS ELA Growth: 45

STAR Math: 61

MCAS Math: 234

MCAS Math Growth: 97

Tardies: 26

Behavior Incidents: 3