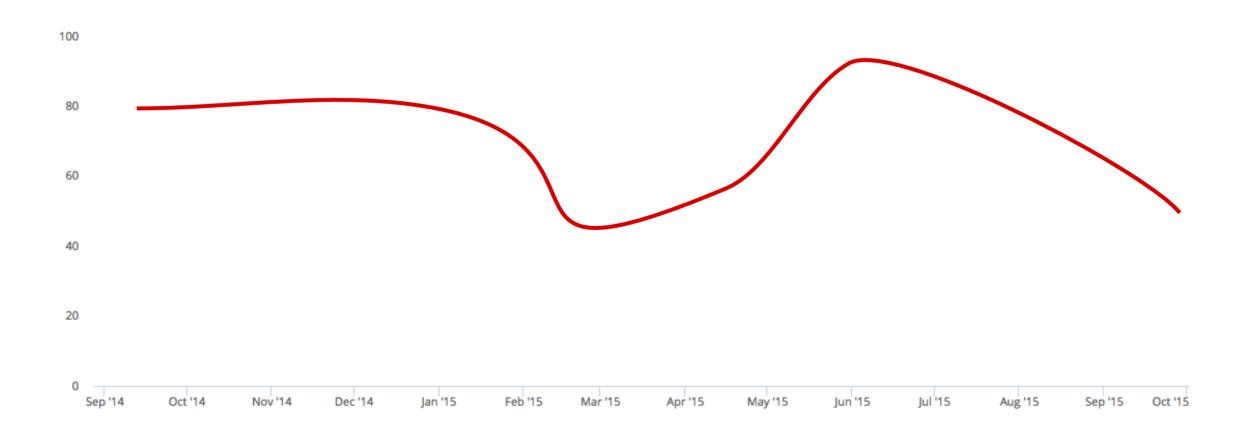

ridget Dowling

Minne has been at the Healey school for 3 months now since she transferred from Everett. She is ... (see more)

#### Add note

## Interventions

#### **SST Referral**

Bridget Dowling | December 1, 2015

#### **Attendance Contract**

Bridget Dowling | December 15, 2015

#### **Parent Letter**

Bridget Dowling | December 15, 2015

#### Add new intervention

Intervention type

Educator

Date

# Minnie Mouse • Healey School • 5th Grade • HEA 500



#### **Demographics**

- Hispanic/Latino
- Free Lunch

#### Language

- Home: Spanish
- FLEP-Transitioning

#### **Special Education**

- Disability: None
- No 504





#### Interventions

- Attendance contract
- SST referral

#### **Program**

• Reg Ed

#### **Watching** (see more)

- Jill Geiser
- Bridget Dowling

# STAR Reading



# MCAS ELA

100

80

# Minnie Mouse • Healey School • 5th Grade • HEA 500

Risk Level 2

#### Demographics

- Hispanic/Latino
- Free Lunch

#### Language

- Home: Spanish
- FLEP-Transitioning

#### **Special Education**

- Disability: None
- No 504

# STAR Reading: 42 MCAS ELA: 234

MCAS ELA Growth: 45

# STAR Math: **61**MCAS Math: **234**

MCAS Math Growth: 97



#### Interventions

- Attendance contract
- SST referral

#### **Program**

• Reg Ed

# Watching (see more)

- Jill Geiser
- Bridget Dowling

# STAR Math



# MCAS Math