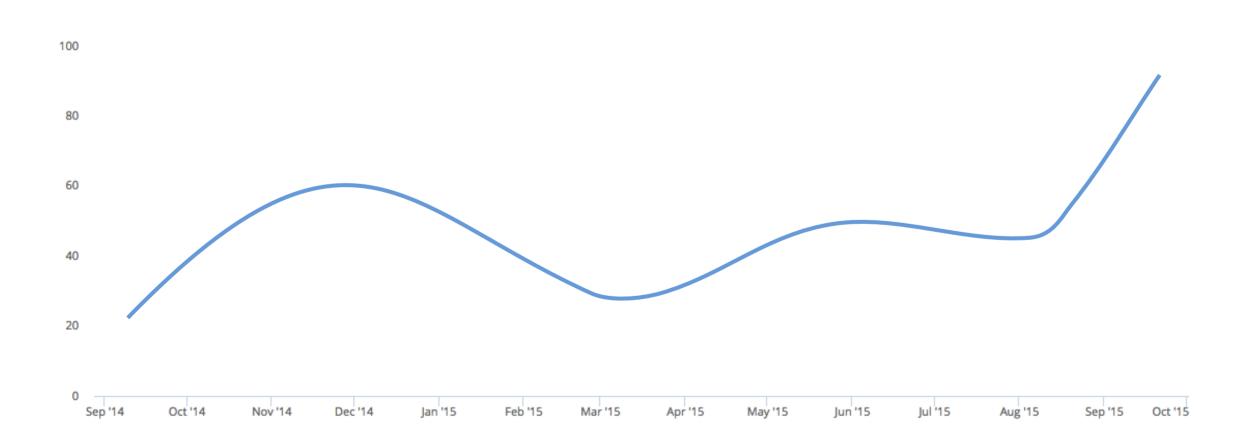

Language

- Home: Spanish
- FLEP-Transitioning

#### **Special Education**

- Disability: None
- No 504





#### Interventions

- Attendance contract
- SST referral

#### **Program**

• Reg Ed

#### **Watching** (see more)

- Jill Geiser
- Bridget Dowling

# STAR Reading



# MCAS ELA

100

80

# Minnie Mouse • Healey School • 5th Grade • HEA 500

Risk Level 2

#### Demographics

- Hispanic/Latino
- Free Lunch

#### Language

- Home: Spanish
- FLEP-Transitioning

#### **Special Education**

- Disability: None
- No 504

# STAR Reading: 42 MCAS ELA: 234

MCAS ELA Growth: 45

# STAR Math: **61**MCAS Math: **234**

MCAS Math Growth: 97



#### Interventions

- Attendance contract
- SST referral

#### **Program**

• Reg Ed

# Watching (see more)

- Jill Geiser
- Bridget Dowling

# STAR Math



# MCAS Math