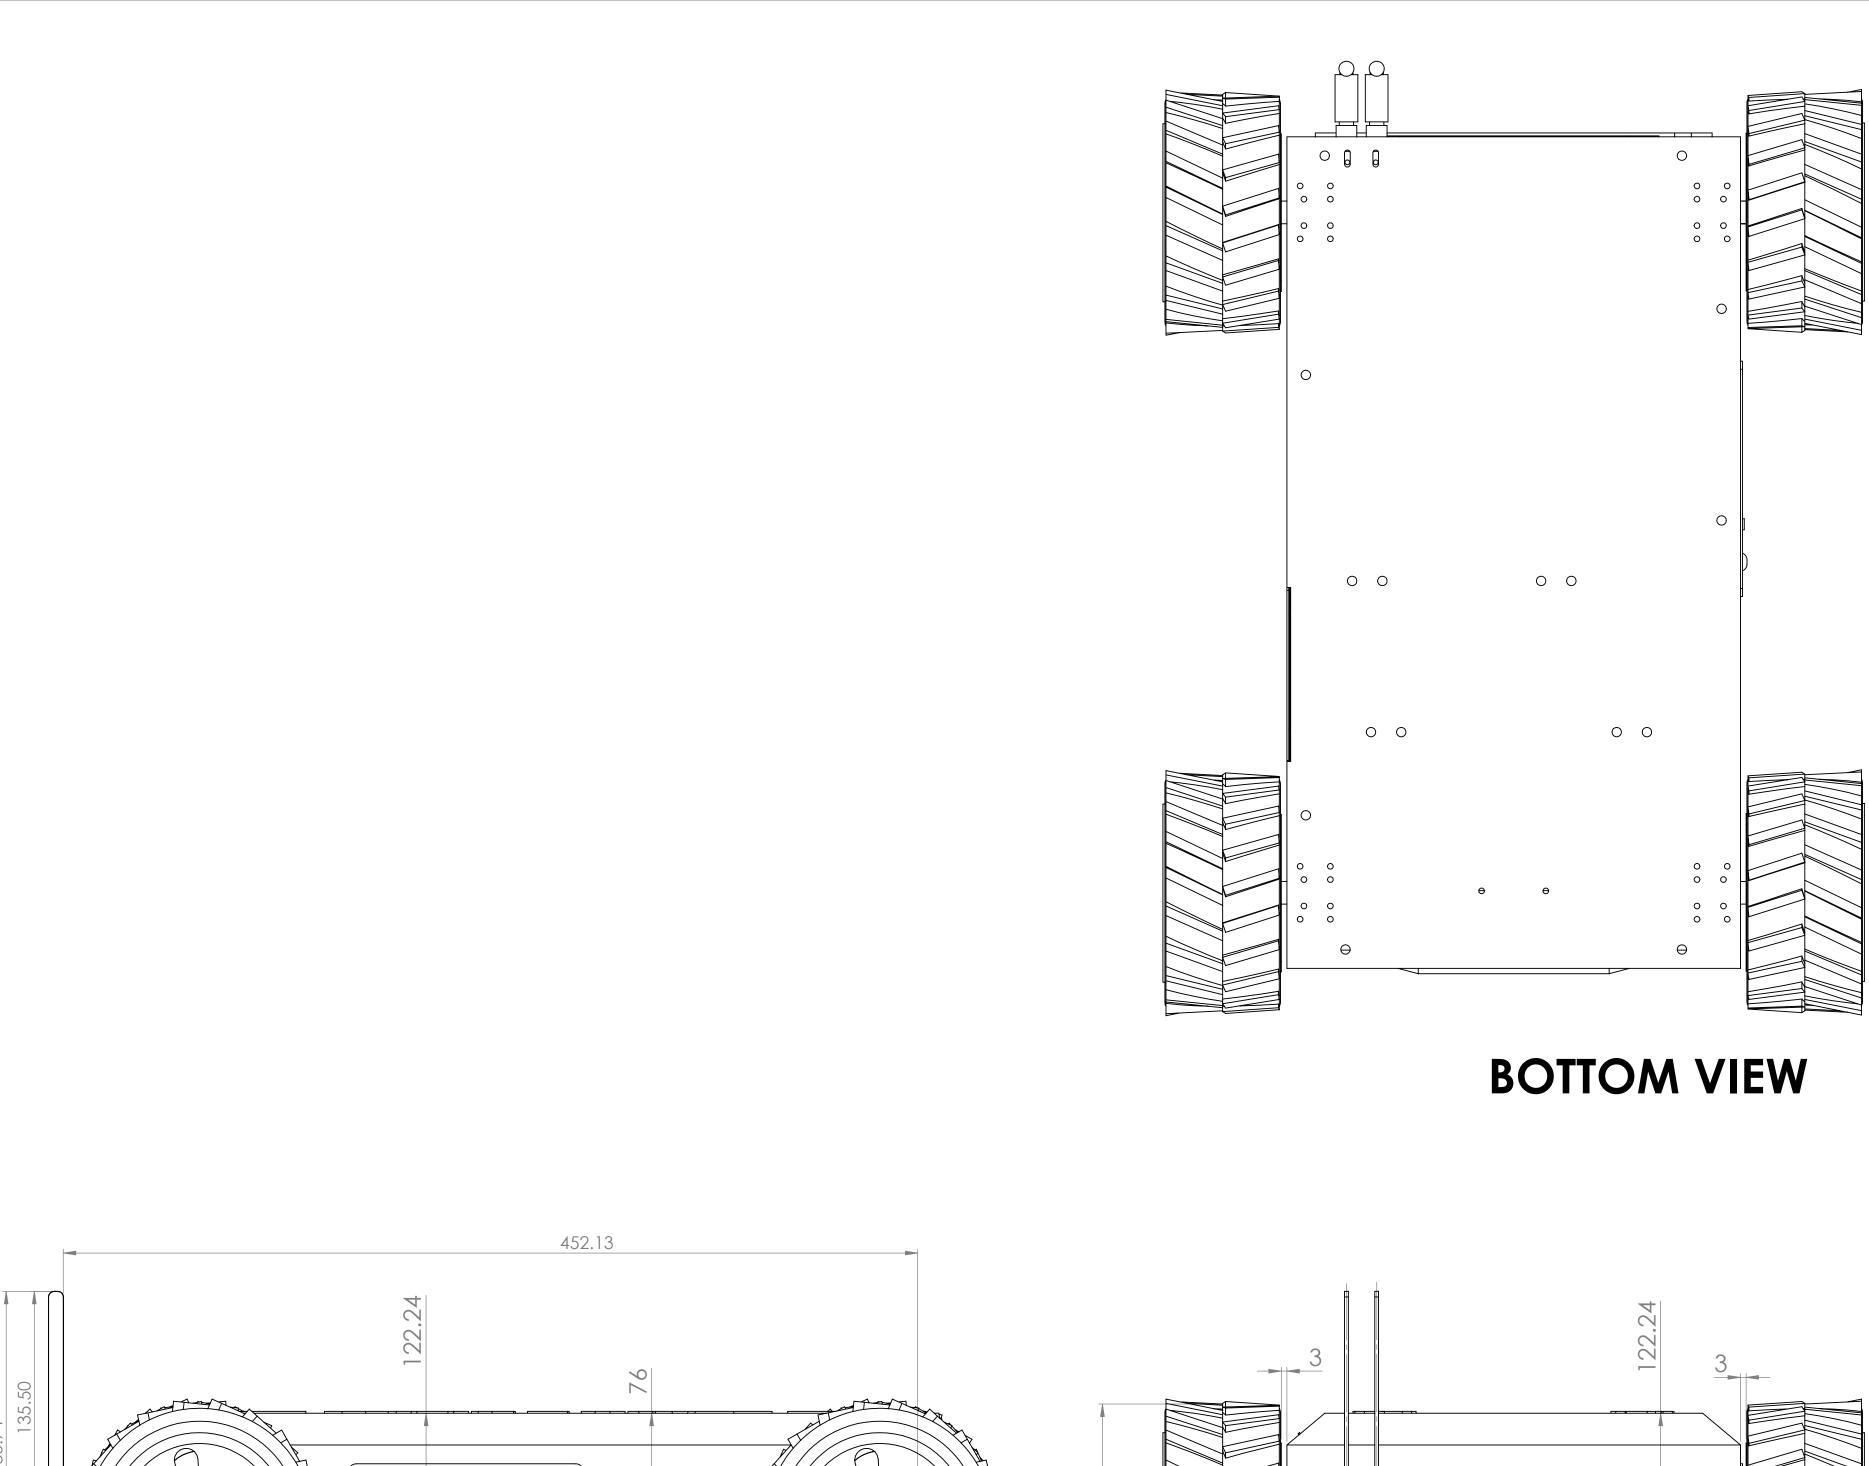

**BACK VIEW RIGHT VIEW** 

**FRONT VIEW** 

| UNLESS OTHERWISE SPECIFIED: DIMENSIONS ARE IN MILLIMETERS SURFACE FINISH: TOLERANCES: LINEAR: ANGULAR: |      |      | FINISH: |      |           |  | DEBUR AND<br>BREAK SHARP<br>EDGES | DO NO   | OT SCALE DRAWING | REVISION |    |
|--------------------------------------------------------------------------------------------------------|------|------|---------|------|-----------|--|-----------------------------------|---------|------------------|----------|----|
|                                                                                                        |      |      |         |      |           |  |                                   |         |                  |          |    |
|                                                                                                        | NAME | SIGN | IATURE  | DATE |           |  |                                   | TITLE:  |                  |          |    |
| DRAWN                                                                                                  |      |      |         |      |           |  |                                   |         |                  |          |    |
| CHK'D                                                                                                  |      |      |         |      |           |  |                                   |         |                  |          |    |
| APPV'D                                                                                                 |      |      |         |      |           |  |                                   |         |                  |          |    |
| MFG                                                                                                    |      |      |         |      |           |  |                                   |         |                  |          |    |
| Q.A                                                                                                    |      |      |         |      | MATERIAL: |  |                                   | DWG NO. |                  | ^        | ٨  |
|                                                                                                        |      |      |         |      |           |  |                                   | Assen   | Assem            | 12       | A1 |
|                                                                                                        |      |      |         |      |           |  |                                   |         |                  | _        |    |
|                                                                                                        |      |      |         |      |           |  |                                   |         |                  |          |    |