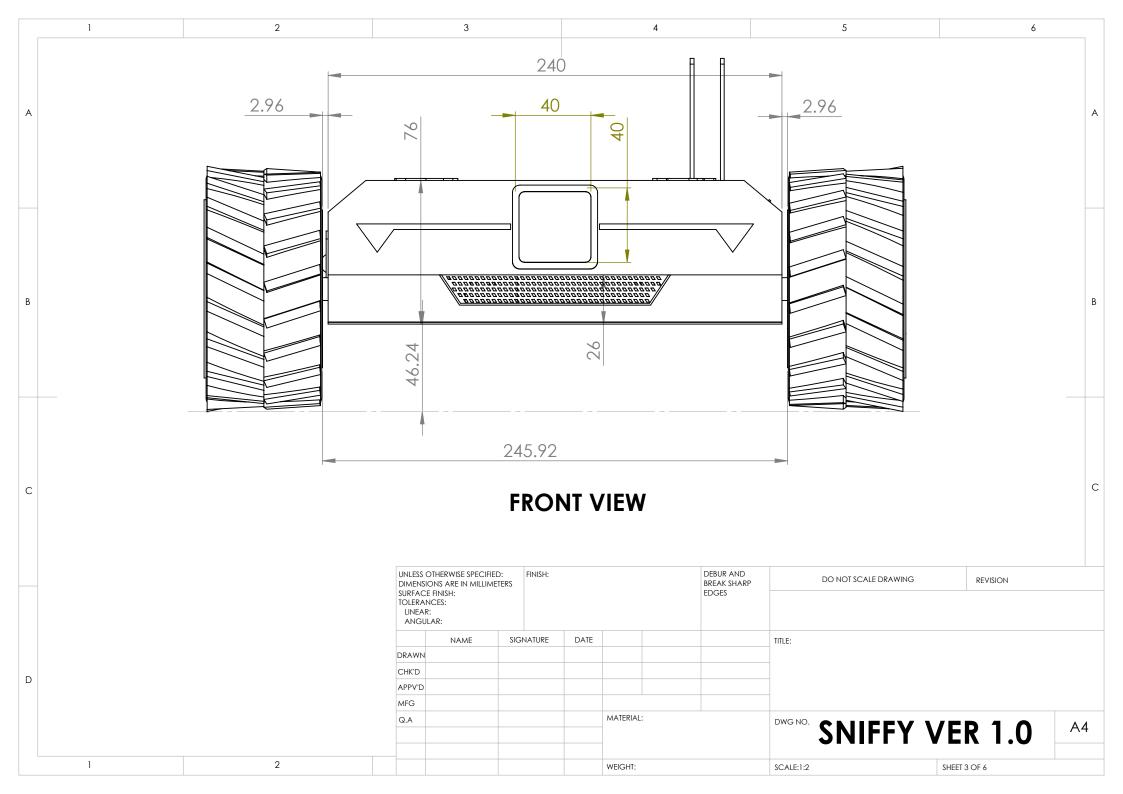

**BACK VIEW RIGHT VIEW** 

**FRONT VIEW** 

| UNLESS OTHERWISE SPECIFIED: DIMENSIONS ARE IN MILLIMETERS SURFACE FINISH: TOLERANCES: LINEAR: ANGULAR: |      |      | FINISH: |      |           |  | DEBUR AND<br>BREAK SHARP<br>EDGES | DO NO   | OT SCALE DRAWING | REVISION |    |
|--------------------------------------------------------------------------------------------------------|------|------|---------|------|-----------|--|-----------------------------------|---------|------------------|----------|----|
|                                                                                                        |      |      |         |      |           |  |                                   |         |                  |          |    |
|                                                                                                        | NAME | SIGN | IATURE  | DATE |           |  |                                   | TITLE:  |                  |          |    |
| DRAWN                                                                                                  |      |      |         |      |           |  |                                   |         |                  |          |    |
| CHK'D                                                                                                  |      |      |         |      |           |  |                                   |         |                  |          |    |
| APPV'D                                                                                                 |      |      |         |      |           |  |                                   |         |                  |          |    |
| MFG                                                                                                    |      |      |         |      |           |  |                                   |         |                  |          |    |
| Q.A                                                                                                    |      |      |         |      | MATERIAL: |  |                                   | DWG NO. |                  | ^        | ٨  |
|                                                                                                        |      |      |         |      |           |  |                                   | Assen   | Assem            | 12       | A1 |
|                                                                                                        |      |      |         |      |           |  |                                   |         |                  | _        |    |
|                                                                                                        |      |      |         |      |           |  |                                   |         |                  |          |    |