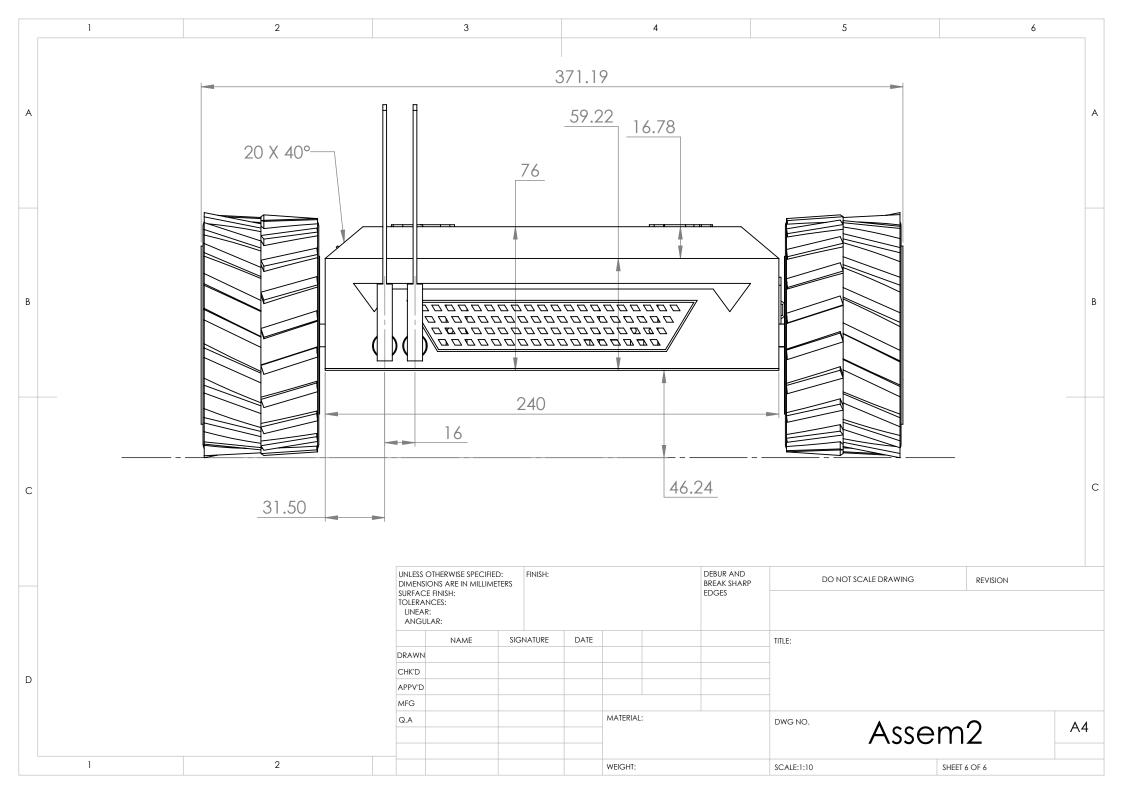

**BACK VIEW RIGHT VIEW** 

**FRONT VIEW** 

| UNLESS OTHERWISE SPECIFIED: DIMENSIONS ARE IN MILLIMETERS SURFACE FINISH: TOLERANCES: LINEAR: ANGULAR: |      |      | FINISH: |      |           |  | DEBUR AND<br>BREAK SHARP<br>EDGES | DO NO   | OT SCALE DRAWING | REVISION |    |
|--------------------------------------------------------------------------------------------------------|------|------|---------|------|-----------|--|-----------------------------------|---------|------------------|----------|----|
|                                                                                                        |      |      |         |      |           |  |                                   |         |                  |          |    |
|                                                                                                        | NAME | SIGN | IATURE  | DATE |           |  |                                   | TITLE:  |                  |          |    |
| DRAWN                                                                                                  |      |      |         |      |           |  |                                   |         |                  |          |    |
| CHK'D                                                                                                  |      |      |         |      |           |  |                                   |         |                  |          |    |
| APPV'D                                                                                                 |      |      |         |      |           |  |                                   |         |                  |          |    |
| MFG                                                                                                    |      |      |         |      |           |  |                                   |         |                  |          |    |
| Q.A                                                                                                    |      |      |         |      | MATERIAL: |  |                                   | DWG NO. |                  | ^        | ٨  |
|                                                                                                        |      |      |         |      |           |  |                                   | Assen   | Assem            | 12       | A1 |
|                                                                                                        |      |      |         |      |           |  |                                   |         |                  | _        |    |
|                                                                                                        |      |      |         |      |           |  |                                   |         |                  |          |    |