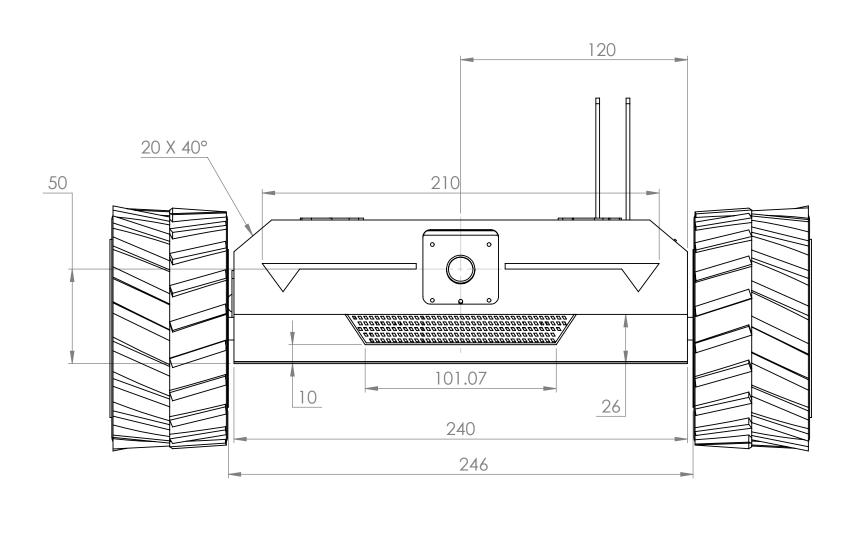

**BACK VIEW RIGHT VIEW** 

**FRONT VIEW** 

| UNLESS OTHERWISE SPECIFIED: DIMENSIONS ARE IN MILLIMETERS SURFACE FINISH: TOLERANCES: LINEAR: ANGULAR: |      |      | FINISH: |      |           |  | DEBUR AND<br>BREAK SHARP<br>EDGES | DO NO   | OT SCALE DRAWING | REVISION |    |
|--------------------------------------------------------------------------------------------------------|------|------|---------|------|-----------|--|-----------------------------------|---------|------------------|----------|----|
|                                                                                                        |      |      |         |      |           |  |                                   |         |                  |          |    |
|                                                                                                        | NAME | SIGN | IATURE  | DATE |           |  |                                   | TITLE:  |                  |          |    |
| DRAWN                                                                                                  |      |      |         |      |           |  |                                   |         |                  |          |    |
| CHK'D                                                                                                  |      |      |         |      |           |  |                                   |         |                  |          |    |
| APPV'D                                                                                                 |      |      |         |      |           |  |                                   |         |                  |          |    |
| MFG                                                                                                    |      |      |         |      |           |  |                                   |         |                  |          |    |
| Q.A                                                                                                    |      |      |         |      | MATERIAL: |  |                                   | DWG NO. |                  | ^        | ٨  |
|                                                                                                        |      |      |         |      |           |  |                                   | Assen   | Assem            | 12       | A1 |
|                                                                                                        |      |      |         |      |           |  |                                   |         |                  | _        |    |
|                                                                                                        |      |      |         |      |           |  |                                   |         |                  |          |    |