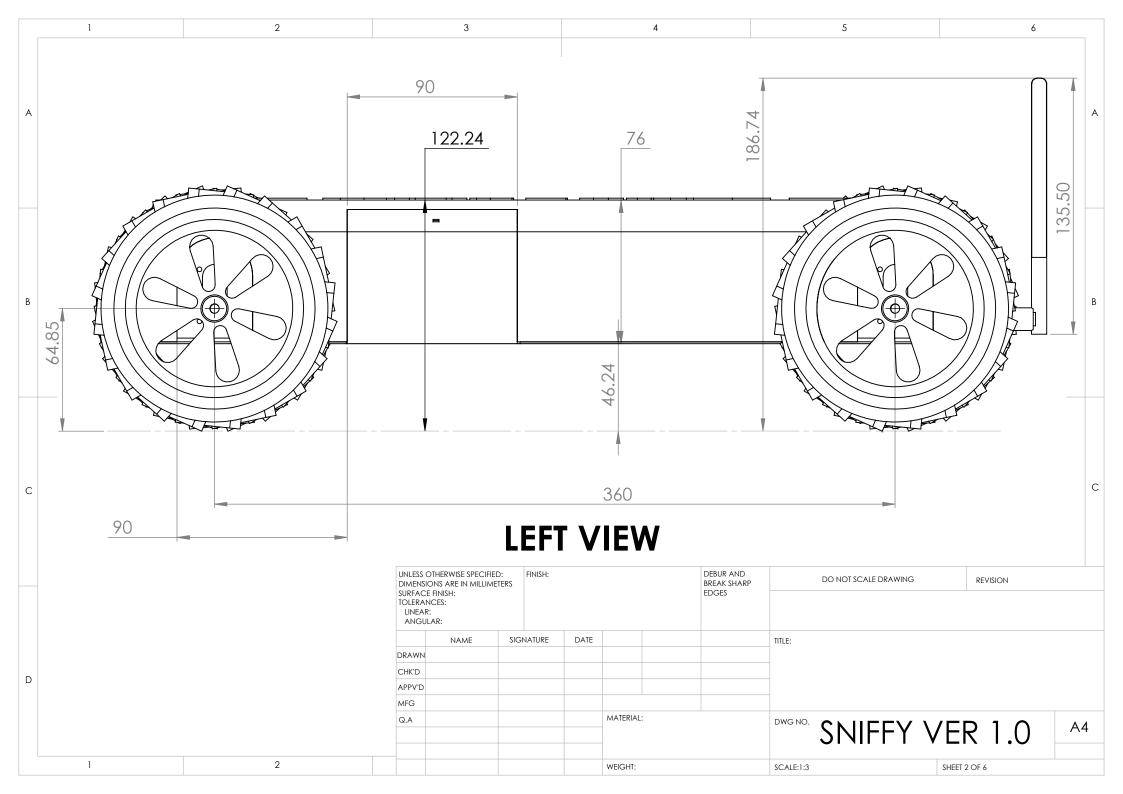

**BACK VIEW RIGHT VIEW** 

**FRONT VIEW** 

| UNLESS OTHERWISE SPECIFIED: DIMENSIONS ARE IN MILLIMETERS SURFACE FINISH: TOLERANCES: LINEAR: ANGULAR: |      |      | FINISH: |      |           |  | DEBUR AND<br>BREAK SHARP<br>EDGES | DO NO   | OT SCALE DRAWING | REVISION |    |
|--------------------------------------------------------------------------------------------------------|------|------|---------|------|-----------|--|-----------------------------------|---------|------------------|----------|----|
|                                                                                                        |      |      |         |      |           |  |                                   |         |                  |          |    |
|                                                                                                        | NAME | SIGN | IATURE  | DATE |           |  |                                   | TITLE:  |                  |          |    |
| DRAWN                                                                                                  |      |      |         |      |           |  |                                   |         |                  |          |    |
| CHK'D                                                                                                  |      |      |         |      |           |  |                                   |         |                  |          |    |
| APPV'D                                                                                                 |      |      |         |      |           |  |                                   |         |                  |          |    |
| MFG                                                                                                    |      |      |         |      |           |  |                                   |         |                  |          |    |
| Q.A                                                                                                    |      |      |         |      | MATERIAL: |  |                                   | DWG NO. |                  | ^        | ٨  |
|                                                                                                        |      |      |         |      |           |  |                                   | Assen   | Assem            | 12       | A1 |
|                                                                                                        |      |      |         |      |           |  |                                   |         |                  | _        |    |
|                                                                                                        |      |      |         |      |           |  |                                   |         |                  |          |    |