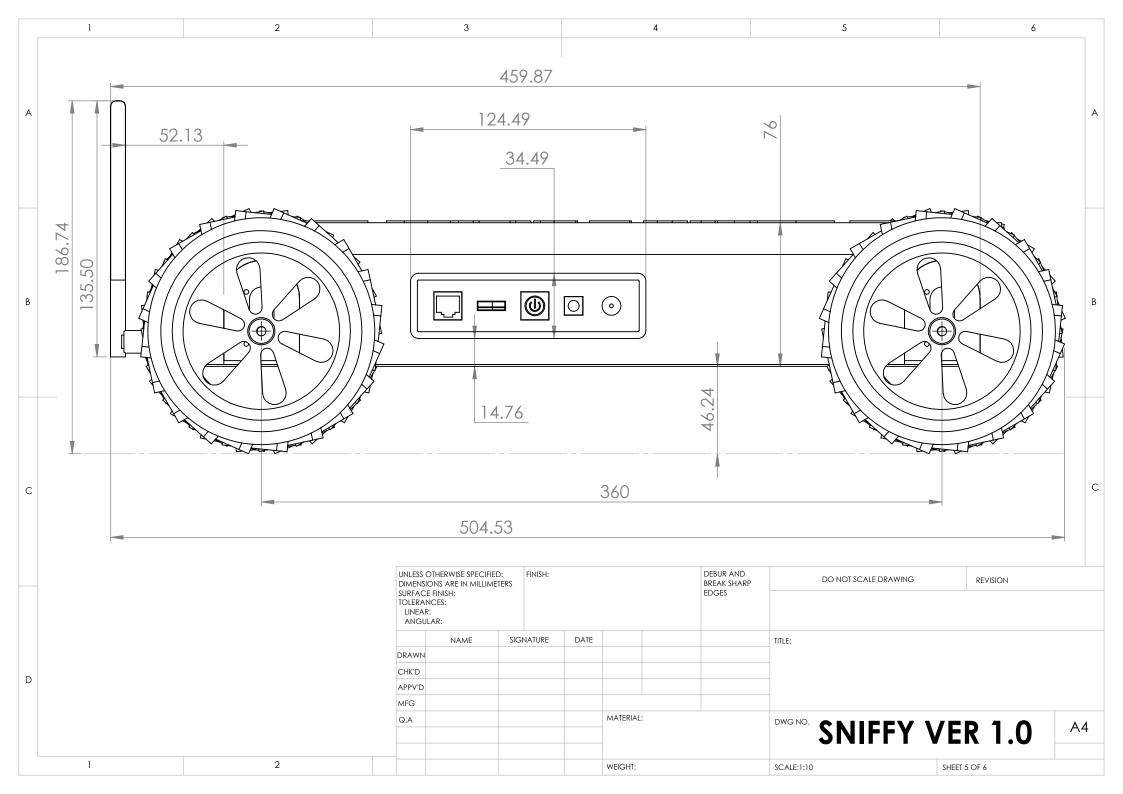

**BACK VIEW RIGHT VIEW** 

**FRONT VIEW** 

| UNLESS OTHERWISE SPECIFIED: DIMENSIONS ARE IN MILLIMETERS SURFACE FINISH: TOLERANCES: LINEAR: ANGULAR: |      |      | FINISH: |      |           |  | DEBUR AND<br>BREAK SHARP<br>EDGES | DO NO   | OT SCALE DRAWING | REVISION |    |
|--------------------------------------------------------------------------------------------------------|------|------|---------|------|-----------|--|-----------------------------------|---------|------------------|----------|----|
|                                                                                                        |      |      |         |      |           |  |                                   |         |                  |          |    |
|                                                                                                        | NAME | SIGN | IATURE  | DATE |           |  |                                   | TITLE:  |                  |          |    |
| DRAWN                                                                                                  |      |      |         |      |           |  |                                   |         |                  |          |    |
| CHK'D                                                                                                  |      |      |         |      |           |  |                                   |         |                  |          |    |
| APPV'D                                                                                                 |      |      |         |      |           |  |                                   |         |                  |          |    |
| MFG                                                                                                    |      |      |         |      |           |  |                                   |         |                  |          |    |
| Q.A                                                                                                    |      |      |         |      | MATERIAL: |  |                                   | DWG NO. |                  | ^        | ٨  |
|                                                                                                        |      |      |         |      |           |  |                                   | Assen   | Assem            | 12       | A1 |
|                                                                                                        |      |      |         |      |           |  |                                   |         |                  | _        |    |
|                                                                                                        |      |      |         |      |           |  |                                   |         |                  |          |    |