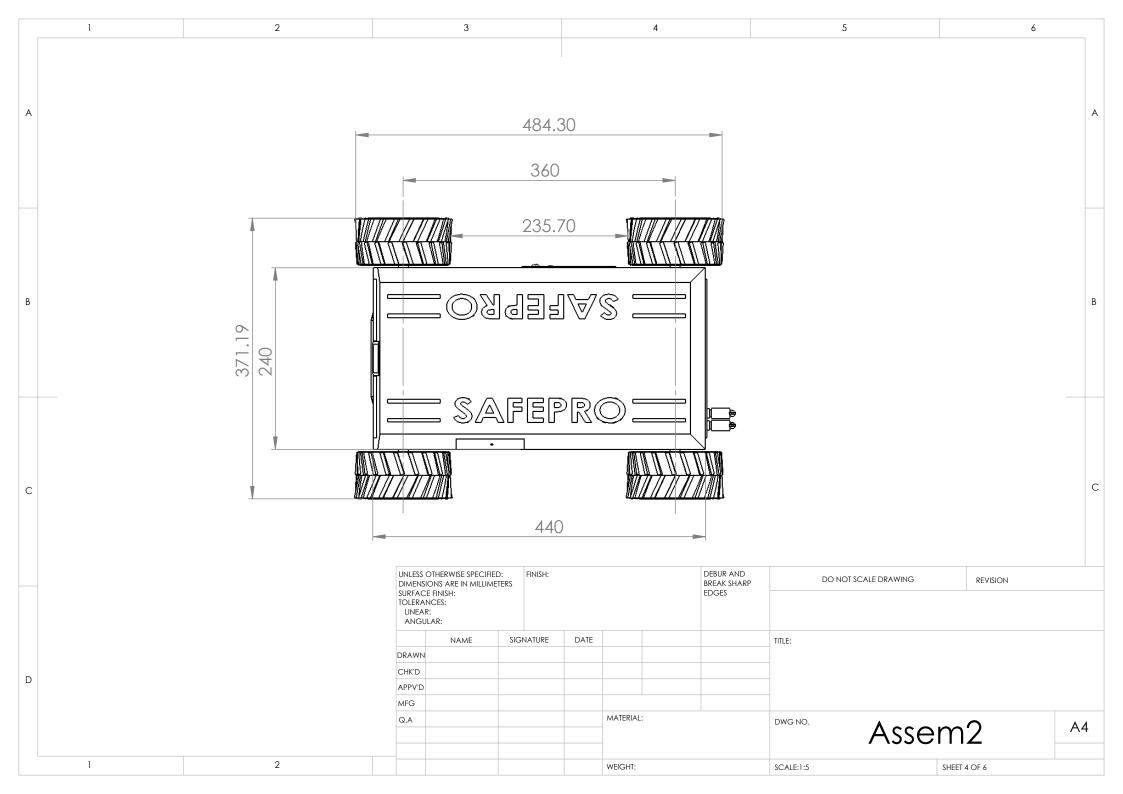

**BACK VIEW RIGHT VIEW** 

**FRONT VIEW** 

| UNLESS OTHERWISE SPECIFIED: DIMENSIONS ARE IN MILLIMETERS SURFACE FINISH: TOLERANCES: LINEAR: ANGULAR: |      |      | FINISH: |      |           |  | DEBUR AND<br>BREAK SHARP<br>EDGES | DO NO   | OT SCALE DRAWING | REVISION |    |
|--------------------------------------------------------------------------------------------------------|------|------|---------|------|-----------|--|-----------------------------------|---------|------------------|----------|----|
|                                                                                                        |      |      |         |      |           |  |                                   |         |                  |          |    |
|                                                                                                        | NAME | SIGN | IATURE  | DATE |           |  |                                   | TITLE:  |                  |          |    |
| DRAWN                                                                                                  |      |      |         |      |           |  |                                   |         |                  |          |    |
| CHK'D                                                                                                  |      |      |         |      |           |  |                                   |         |                  |          |    |
| APPV'D                                                                                                 |      |      |         |      |           |  |                                   |         |                  |          |    |
| MFG                                                                                                    |      |      |         |      |           |  |                                   |         |                  |          |    |
| Q.A                                                                                                    |      |      |         |      | MATERIAL: |  |                                   | DWG NO. |                  | ^        | ٨  |
|                                                                                                        |      |      |         |      |           |  |                                   | Assen   | Assem            | 12       | A1 |
|                                                                                                        |      |      |         |      |           |  |                                   |         |                  | _        |    |
|                                                                                                        |      |      |         |      |           |  |                                   |         |                  |          |    |