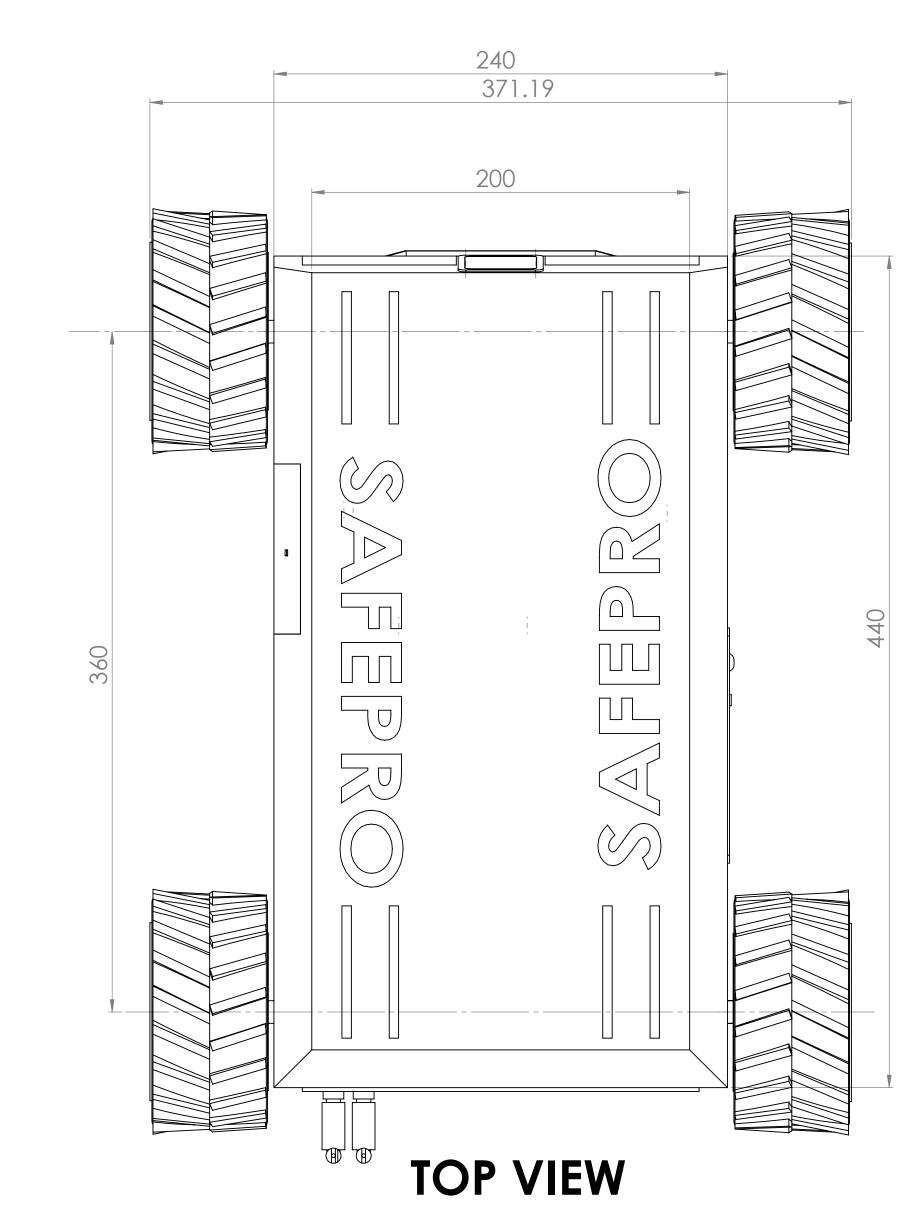

**BACK VIEW RIGHT VIEW** 

**FRONT VIEW** 

| UNLESS OTHERWISE SPECIFIED: DIMENSIONS ARE IN MILLIMETERS SURFACE FINISH: TOLERANCES: LINEAR: ANGULAR: |      |      | FINISH: |      |           |  | DEBUR AND<br>BREAK SHARP<br>EDGES | DO NO   | OT SCALE DRAWING | REVISION |    |
|--------------------------------------------------------------------------------------------------------|------|------|---------|------|-----------|--|-----------------------------------|---------|------------------|----------|----|
|                                                                                                        |      |      |         |      |           |  |                                   |         |                  |          |    |
|                                                                                                        | NAME | SIGN | IATURE  | DATE |           |  |                                   | TITLE:  |                  |          |    |
| DRAWN                                                                                                  |      |      |         |      |           |  |                                   |         |                  |          |    |
| CHK'D                                                                                                  |      |      |         |      |           |  |                                   |         |                  |          |    |
| APPV'D                                                                                                 |      |      |         |      |           |  |                                   |         |                  |          |    |
| MFG                                                                                                    |      |      |         |      |           |  |                                   |         |                  |          |    |
| Q.A                                                                                                    |      |      |         |      | MATERIAL: |  |                                   | DWG NO. |                  | ^        | ٨  |
|                                                                                                        |      |      |         |      |           |  |                                   | Assen   | Assem            | 12       | A1 |
|                                                                                                        |      |      |         |      |           |  |                                   |         |                  | _        |    |
|                                                                                                        |      |      |         |      |           |  |                                   |         |                  |          |    |