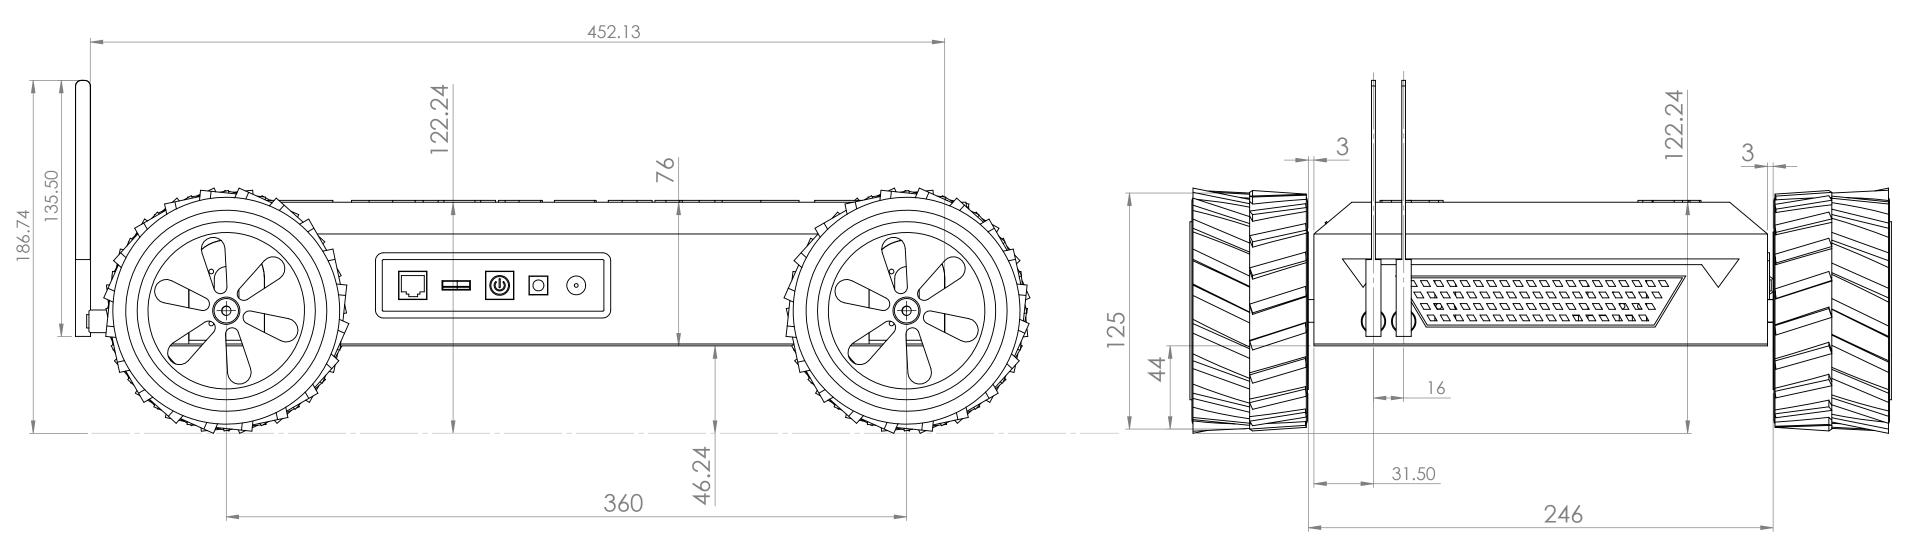

**BACK VIEW RIGHT VIEW** 

**FRONT VIEW** 

| UNLESS OTHERWISE SPECIFIED: DIMENSIONS ARE IN MILLIMETERS SURFACE FINISH: TOLERANCES: LINEAR: ANGULAR: |      |      | FINISH: |      |           |  | DEBUR AND<br>BREAK SHARP<br>EDGES | DO NO   | OT SCALE DRAWING | REVISION |    |
|--------------------------------------------------------------------------------------------------------|------|------|---------|------|-----------|--|-----------------------------------|---------|------------------|----------|----|
|                                                                                                        |      |      |         |      |           |  |                                   |         |                  |          |    |
|                                                                                                        | NAME | SIGN | IATURE  | DATE |           |  |                                   | TITLE:  |                  |          |    |
| DRAWN                                                                                                  |      |      |         |      |           |  |                                   |         |                  |          |    |
| CHK'D                                                                                                  |      |      |         |      |           |  |                                   |         |                  |          |    |
| APPV'D                                                                                                 |      |      |         |      |           |  |                                   |         |                  |          |    |
| MFG                                                                                                    |      |      |         |      |           |  |                                   |         |                  |          |    |
| Q.A                                                                                                    |      |      |         |      | MATERIAL: |  |                                   | DWG NO. |                  | ^        | ٨  |
|                                                                                                        |      |      |         |      |           |  |                                   | Assen   | Assem            | 12       | A1 |
|                                                                                                        |      |      |         |      |           |  |                                   |         |                  | _        |    |
|                                                                                                        |      |      |         |      |           |  |                                   |         |                  |          |    |