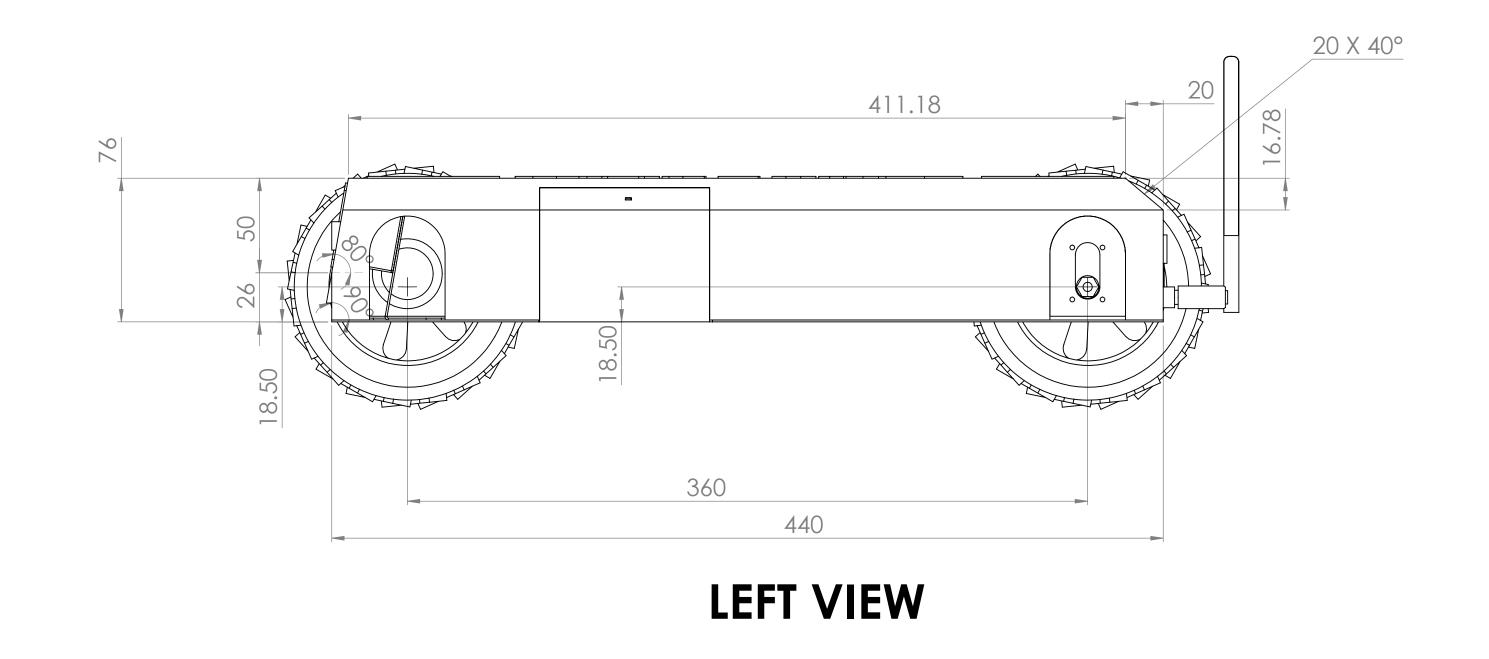

**BACK VIEW RIGHT VIEW** 

**FRONT VIEW** 

| UNLESS OTHERWISE SPECIFIED: DIMENSIONS ARE IN MILLIMETERS SURFACE FINISH: TOLERANCES: LINEAR: ANGULAR: |      |      | FINISH: |      |           |  | DEBUR AND<br>BREAK SHARP<br>EDGES | DO NO   | OT SCALE DRAWING | REVISION |    |
|--------------------------------------------------------------------------------------------------------|------|------|---------|------|-----------|--|-----------------------------------|---------|------------------|----------|----|
|                                                                                                        |      |      |         |      |           |  |                                   |         |                  |          |    |
|                                                                                                        | NAME | SIGN | IATURE  | DATE |           |  |                                   | TITLE:  |                  |          |    |
| DRAWN                                                                                                  |      |      |         |      |           |  |                                   |         |                  |          |    |
| CHK'D                                                                                                  |      |      |         |      |           |  |                                   |         |                  |          |    |
| APPV'D                                                                                                 |      |      |         |      |           |  |                                   |         |                  |          |    |
| MFG                                                                                                    |      |      |         |      |           |  |                                   |         |                  |          |    |
| Q.A                                                                                                    |      |      |         |      | MATERIAL: |  |                                   | DWG NO. |                  | ^        | ٨  |
|                                                                                                        |      |      |         |      |           |  |                                   | Assen   | Assem            | 12       | A1 |
|                                                                                                        |      |      |         |      |           |  |                                   |         |                  | _        |    |
|                                                                                                        |      |      |         |      |           |  |                                   |         |                  |          |    |