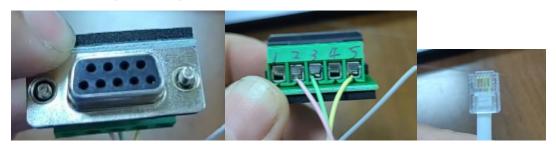

1. Prepare a PC communication cable, one end is with DB 9 pins serial plug, the other end is a crystal head. Please ensure that each pin of the communication line is in order and connected.(only 3 lines required)

| DB9 serial plug | Pin 2 | Pin 3 | Pin 5 |
|-----------------|-------|-------|-------|
| Crystal head    | Pin 3 | Pin 4 | Pin 5 |

- 2. Connect computer and battery RS232 with the above cable.
- 3. Double-click to start the software, and if communication connects, you will find data, if not, check the above communication cable and also serial port.