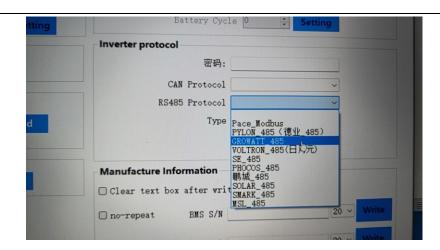

4. After installed the software, please follow the steps below: input password(123456) – "system Config" – "inverter protocol" - "Read" – choose correct version (Growatt\_485) – write.

After you write, pls read again, and see if its saved or not.