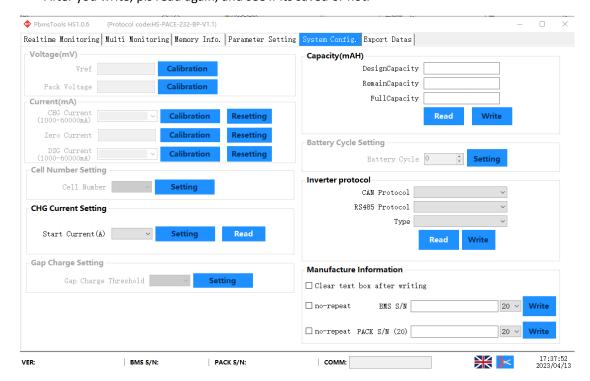

4. After installed the software, please follow the steps below: input password(123456) – "system Config" – "inverter protocol" - "Read" – choose correct version (Growatt\_485) – write.

After you write, pls read again, and see if its saved or not.