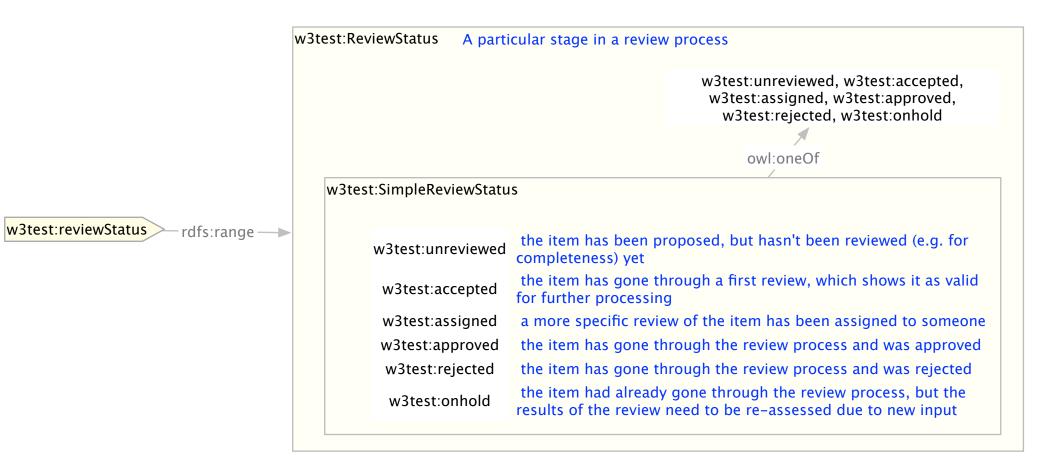

[ max 1 on w3test:reviewStatus ]
[ min 1 on w3test:purpose ]
[ max 1 on w3test:purpose ]
[ min 1 on dce:title ]
[ max 1 on dce:title ]
[ max 1 on dce:description ]
[ min 1 on dce:contributor ]
[ min 1 on dce:rights ]

w3test:SpecificationTestCase

requirement set in a specification

[ min 1 on w3test:specificationReference ] w3test:specificationReference

A test case which relates to a

w3test:informationResourceInput

Information Resource (e.g. a file)
used as input for the test case

w3test:informationResourceResults

Information Resource (e.g. a file) that
contains the expected results for the test case





Illustration by Timothy Lebo, RPI 2011 May 25