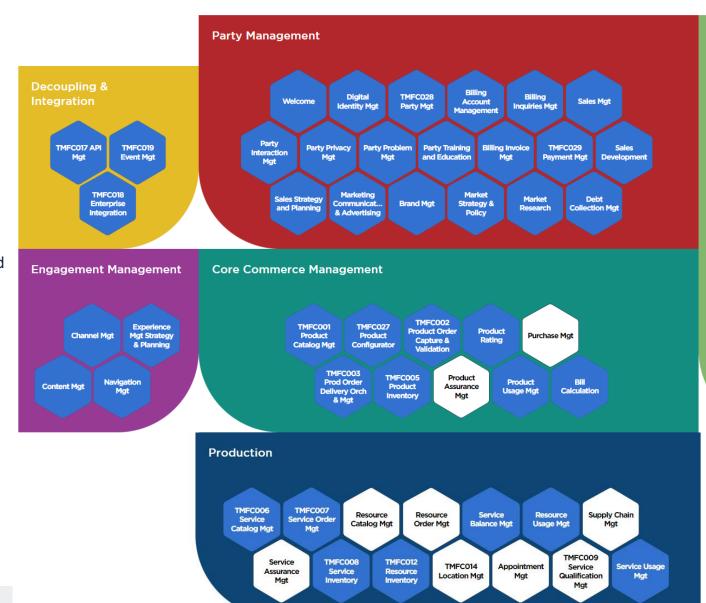

# **STL Digital BSS ODA Components Architecture**

- Representation across Engagement
   Management, Integration, Party
   Management, Core Commerce
   Management, Production and Intelligence
   Management (Blue Hexagons in STL
   Scope)
- TMF Open API and ODA Component Accelerator Participant
- Deployment of ODA Canvas on STL Cloud Native Platform (CNP)
- Compliant with TMF ODA L1-Static, Dynamic and L2-Static, L2-Dynamic requirements. (Golden Component Proof of Concept with TMF Certified STL TMF 654 Prepay Balance Management in dPCC Service Balance Mgt ODA Component – TMFC013)
- Contribution to ODA Canvas Integration on Private Telco Clouds beyond Public Clouds