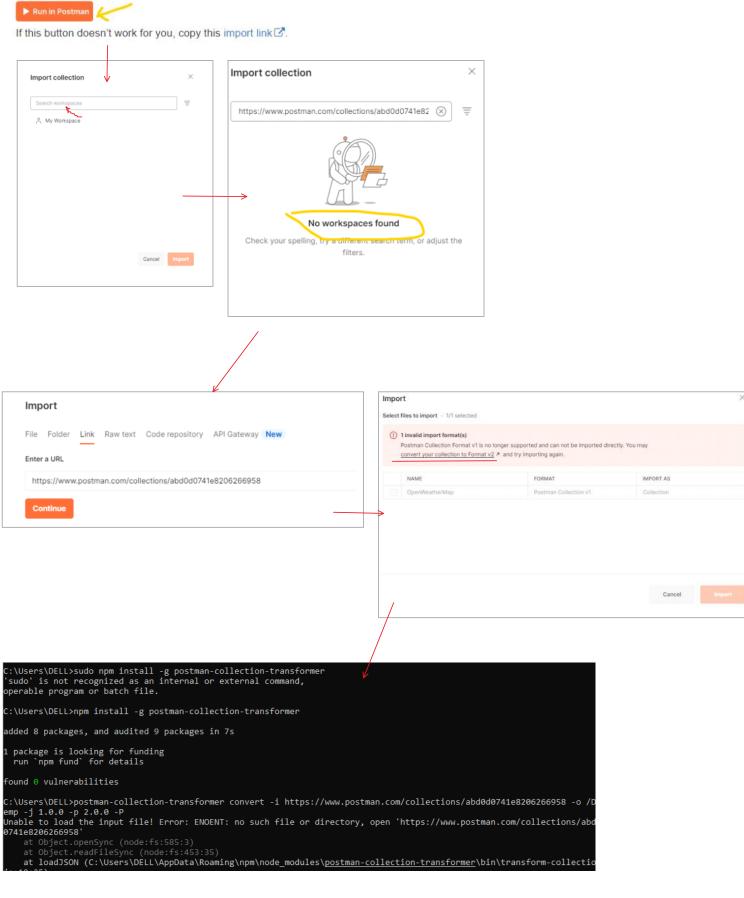

## OpenWeatherMap API collection

```
C:\Users\DELL>sudo npm install -g postman-collection-transformer
'sudo' is not recognized as an internal or external command,
operable program or batch file.

C:\Users\DELL>npm install -g postman-collection-transformer

added 8 packages, and audited 9 packages in 7s

1 package is looking for funding
    run `npm fund` for details

found 0 vulnerabilities

C:\Users\DELL>postman-collection-transformer convert -i https://www.postman.com/collections/abd0d0741e8206266958 -o /D
    emp -j 1.0.0 -p 2.0.0 -P
    Unable to load the input file! Error: ENOENT: no such file or directory, open 'https://www.postman.com/collections/abd
0741e8206266958'
    at Object.openSync (node:fs:585:3)
    at Object.readFileSync (node:fs:453:35)
    at loadJSON (C:\Users\DELL\AppData\Roaming\npm\node_modules\postman-collection-transformer\bin\transform-collectio
js:19:25)
    at Command.<anonymous> (C:\Users\DELL\AppData\Roaming\npm\node_modules\postman-collection-transformer\bin\transfor
collection.js:78:21)
    at Command.listener [as _actionHandler] (C:\Users\DELL\AppData\Roaming\npm\node_modules\postman-collection-transform-collection-transform-collection-transform-collection-transform-collection-transform-collection-transform-collection-transform-collection-transform-collection-transform-collection-transform-collection-transform-collection-transform-collection-transform-collection-transform-collection-transform-collection-transform-collection-transform-collection-transform-collection-transform-collection-transform-collection-transform-collection-transform-collection-transform-collection-transform-collection-transform-collection-transform-collection-transform-collection-transform-collection-transform-collection-transform-collection-transform-collection-transform-collection-transform-collection-transform-collection-transform-collection-transform-collection-transform-collection-transform-collection-transform-collection-transform-collection-transform-collection-transform-collection-transform-collection-transform-collection-transform-col
```