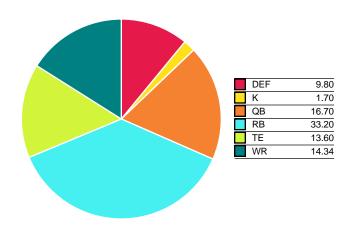

## **BigUncleDad**

Weekly Points by Position

Season Average Points by Position