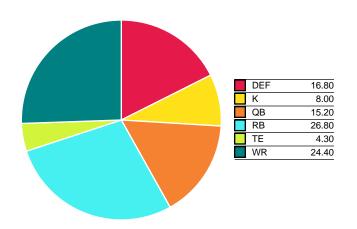

## Dalvy and his Friends

Weekly Points by Position

Season Average Points by Position