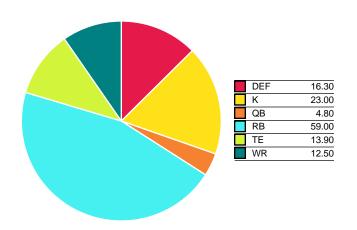

## **BigUncleDad**

Weekly Points by Position

Season Average Points by Position