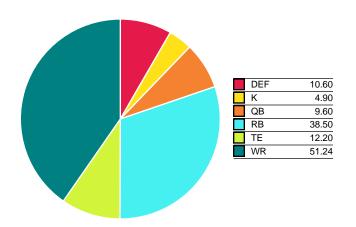

## **BigUncleDad**

Weekly Points by Position

Season Average Points by Position