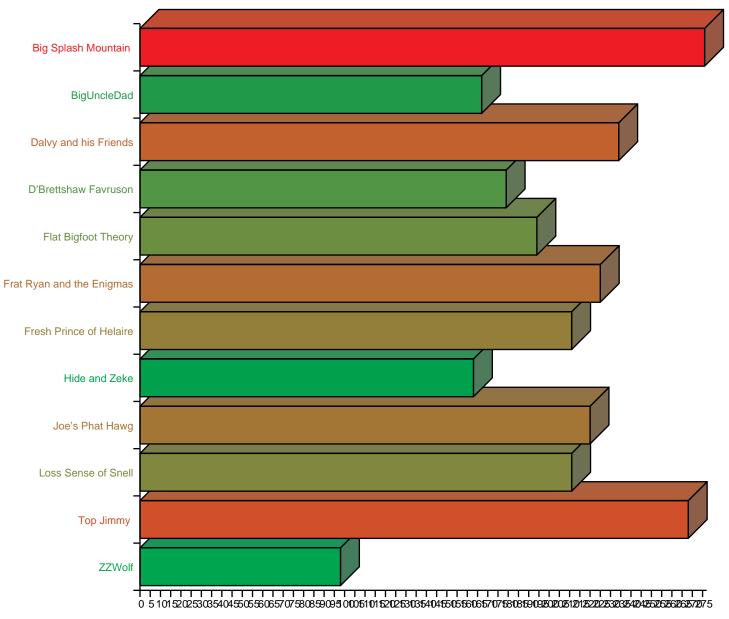

# **Beef Rankings**

Team Beef Ranking is measured in TABBUs (Trimmed And Boneless Beef Units). One TABBU is currently established as 500 lbs.

TABBU derivation stems from academic research done for the beef industry found here.

| Place | Team                      | Manager                | TABBU(s) |
|-------|---------------------------|------------------------|----------|
| 1     | Dalvy and his Friends     | <i>KittleMyTittles</i> | 21.648   |
| 2     | Joe's Phat Hawg           | jalt                   | 21.346   |
| 3     | D'Brettshaw Favruson      | dbrettshaw             | 20.890   |
| 4     | ZZWolf                    | ZZWolf                 | 20.340   |
| 5     | Fresh Prince of Helaire   | drewdavis522           | 20.142   |
| 6     | Top Jimmy                 | jstecker13             | 19.686   |
| 7     | Hide and Zeke             | mdallman2570           | 19.098   |
| 8     | Loss Sense of Snell       | SlickVic               | 18.622   |
| 9     | Big Splash Mountain       | BigAndy                | 18.494   |
| 10    | Flat Bigfoot Theory       | STLhomie               | 18.002   |
| 11    | Frat Ryan and the Enigmas | sdcalmes               | 17.734   |
| 12    | BigUncleDad               | BigUncleDad            | 17.542   |