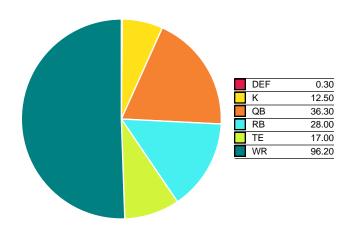

## **BigUncleDad**

Weekly Points by Position

Season Average Points by Position