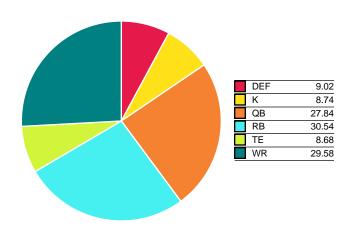

## **BigUncleDad**

Weekly Points by Position

Season Average Points by Position