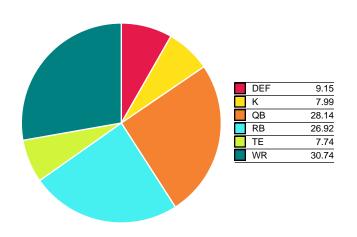

## Frat Ryan and the Enigmas

Weekly Points by Position

Season Average Points by Position