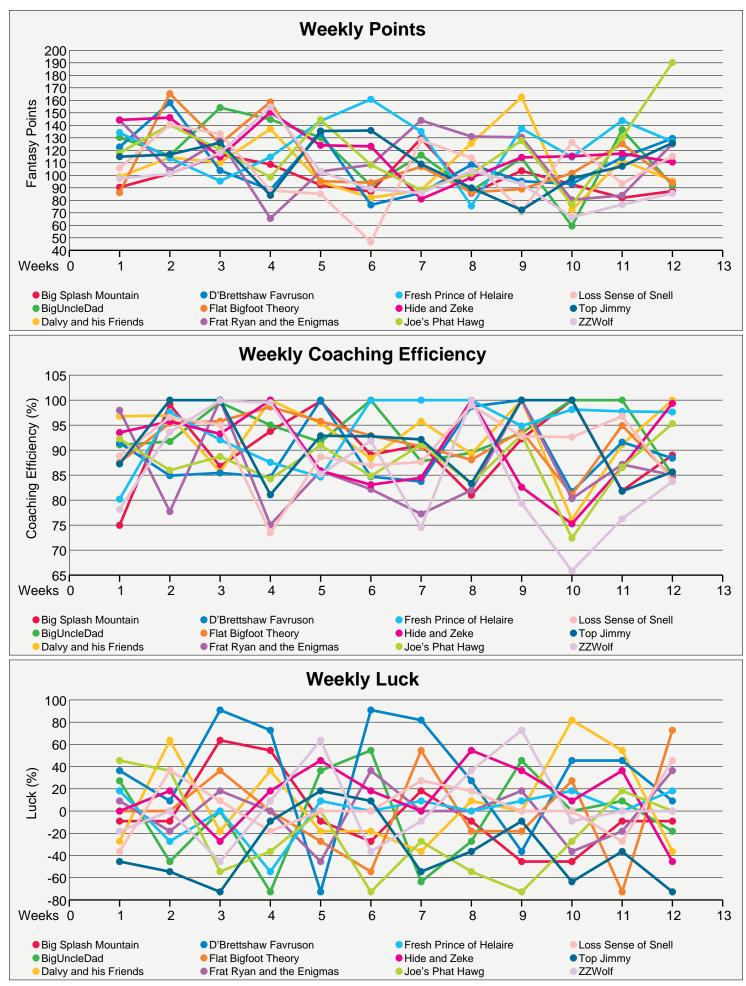

# **Weekly Top Scorers**

| Week | Team                      | Manager         | Score  |
|------|---------------------------|-----------------|--------|
| 1    | Hide and Zeke             | mdallman2570    | 144.30 |
| 2    | Flat Bigfoot Theory       | STLhomie        | 165.30 |
| 3    | BigUncleDad               | BigUncleDad     | 154.15 |
| 4    | Flat Bigfoot Theory       | STLhomie        | 158.70 |
| 5    | Joe's Phat Hawg           | jalt            | 144.40 |
| 6    | Fresh Prince of Helaire   | drewdavis522    | 160.80 |
| 7    | Frat Ryan and the Enigmas | sdcalmes        | 143.90 |
| 8    | Frat Ryan and the Enigmas | sdcalmes        | 131.05 |
| 9    | Dalvy and his Friends     | KittleMyTittles | 162.60 |
| 10   | Loss Sense of Snell       | SlickVic        | 126.35 |
| 11   | Fresh Prince of Helaire   | drewdavis522    | 143.75 |
| 12   | Joe's Phat Hawg           | jalt            | 190.30 |

# **Weekly Highest Coaching Efficiency**

| Week | Team                      | Manager         | Coaching Efficiency (%) |
|------|---------------------------|-----------------|-------------------------|
| 1    | Frat Ryan and the Enigmas | sdcalmes        | 97.96%                  |
| 2    | Top Jimmy                 | jstecker13      | 100.00%                 |
| 3    | Top Jimmy                 | jstecker13      | 100.00%                 |
| 4    | Hide and Zeke             | mdallman2570    | 100.00%                 |
| 5    | D'Brettshaw Favruson      | dbrettshaw      | 100.00%                 |
| 6    | BigUncleDad               | BigUncleDad     | 100.00%                 |
| 7    | Fresh Prince of Helaire   | drewdavis522    | 100.00%                 |
| 8    | ZZWolf                    | ZZWolf          | 100.00%                 |
| 9    | Top Jimmy                 | jstecker13      | 100.00%                 |
| 10   | Big Splash Mountain       | BigAndy         | 100.00%                 |
| 11   | BigUncleDad               | BigUncleDad     | 100.00%                 |
| 12   | Dalvy and his Friends     | KittleMyTittles | 100.00%                 |

#### **Weekly Top Scorers**

Running list of each week's highest scoring team. Can be used for weekly highest points payouts.

#### **Weekly Highest Coaching Efficiency**

Running list of each week's team with the highest coaching efficiency. Can be used for weekly highest coaching efficiency payouts.