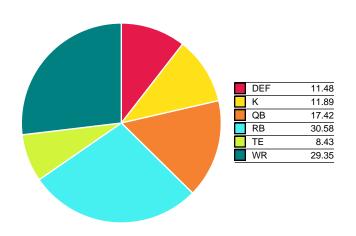

## Dalvy and his Friends

Weekly Points by Position

Season Average Points by Position