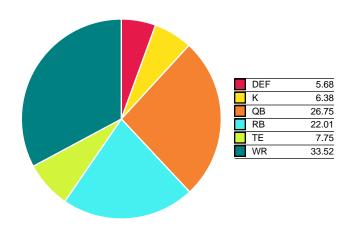

## Dalvy and his Friends

Weekly Points by Position

Season Average Points by Position