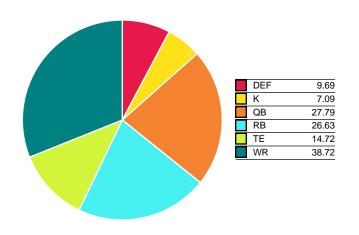

## Dalvy and his Friends

Weekly Points by Position

Season Average Points by Position