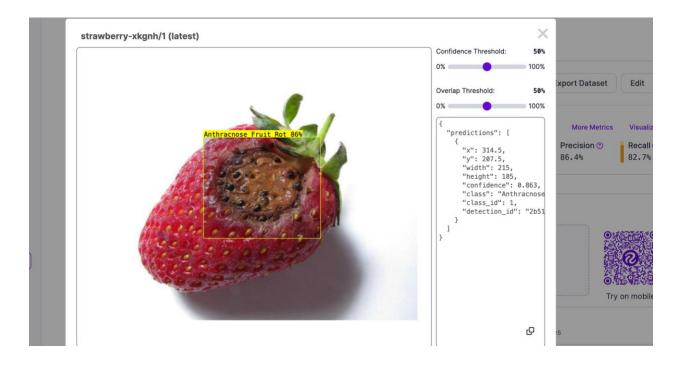

| Disease               | ai                      | %                            |
|-----------------------|-------------------------|------------------------------|
| Powdery Mildew        | Improve air circulation | 100(both fruit and leaf)     |
|                       | Use a fungicide         |                              |
|                       | Temperature Management  |                              |
|                       | Plant Hygiene           |                              |
| Botrytis (Gray Mold)  | Nutrient Management     | 100                          |
|                       | Environment Control     |                              |
| Phomopsis Leaf Blight | Nutrient Management     | 50(fruit mistaken as leather |
|                       | Humidity control        | rot; leaf mistaken as leaf   |
|                       |                         | spot)                        |
| Leaf Spot             | Nutrient Management     | 100                          |
|                       | Environment Control     |                              |
| Leaf Scorch           | Nutrient Management     | 50(Mistaken as leaf spot)    |
|                       | Environment Control     |                              |
| Leaf Blotch           | Nutrient Management     | 50 ( Mistaken as leaf spot)  |
|                       | Environment Control     |                              |
| Alternaria leaf Spot  | Nutrient Management     | 70(mistaken as leaf spot)    |
|                       | Environment Control     |                              |
| Black rot             | Nutrient Management     | 100                          |
|                       | Environment Control     |                              |
| Anthracnose           | Nutrient Management     | 80 (mistaken as gray mold)   |
|                       | Environment Control     |                              |