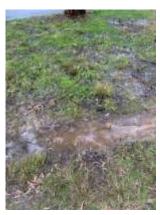

### 2 - Ponds

2024-08-16 16:55:53 (149.11364, -35.264346)

Location: Basic info for finding pond

•Suburb Name: O'Connor

•Visible from road: poorly

# **Details: Specific info about pond**

•Has fallen trees for waterbirds: no

Waterbird count: 0Invasive plants: trueLittoral vegetation: none

•I ength (m): 5

•Length (m): 5 •Width (m): 5