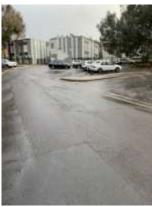

# 1 - Car park

2024-08-16 16:53:32 (149.113437, -35.264479)

#### Location: Basic description of where car park is located

Locality: O'Connor

•Name: black Mountain school car park

•Time limit (hrs): None

### **Details: Information about car park**

Surface: BitumenNumber of bays:Has overflow: true

•Long vehicle friendly: no

Occupancy: Usage of car park

•Use level: full of cars