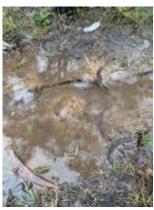

### 2 - Ponds

2024-08-16 16:55:53 (149.11364, -35.264346)

Location: Basic info for finding pond

•Suburb Name: O'Connor

•Visible from road: poorly

# **Details: Specific info about pond**

•Has fallen trees for waterbirds: no

Waterbird count: 0Invasive plants: trueLittoral vegetation: none

•I ength (m): 5

•Length (m): 5 •Width (m): 5