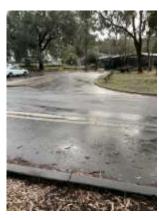

# 1 - Car park

2024-08-16 16:53:32 (149.113437, -35.264479)

#### Location: Basic description of where car park is located

Locality: O'Connor

•Name: black Mountain school car park

•Time limit (hrs): None

### **Details: Information about car park**

Surface: BitumenNumber of bays:Has overflow: true

•Long vehicle friendly: no

Occupancy: Usage of car park

•Use level: full of cars