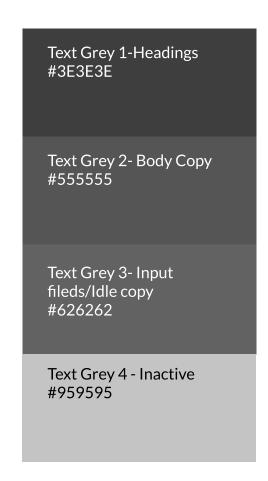

## **TEXT VALUE RANGE**

The Geohosting website is text heavy and needs a great deal of contrast to create a hierarchy. The following depicts our range and how we can create contrast.