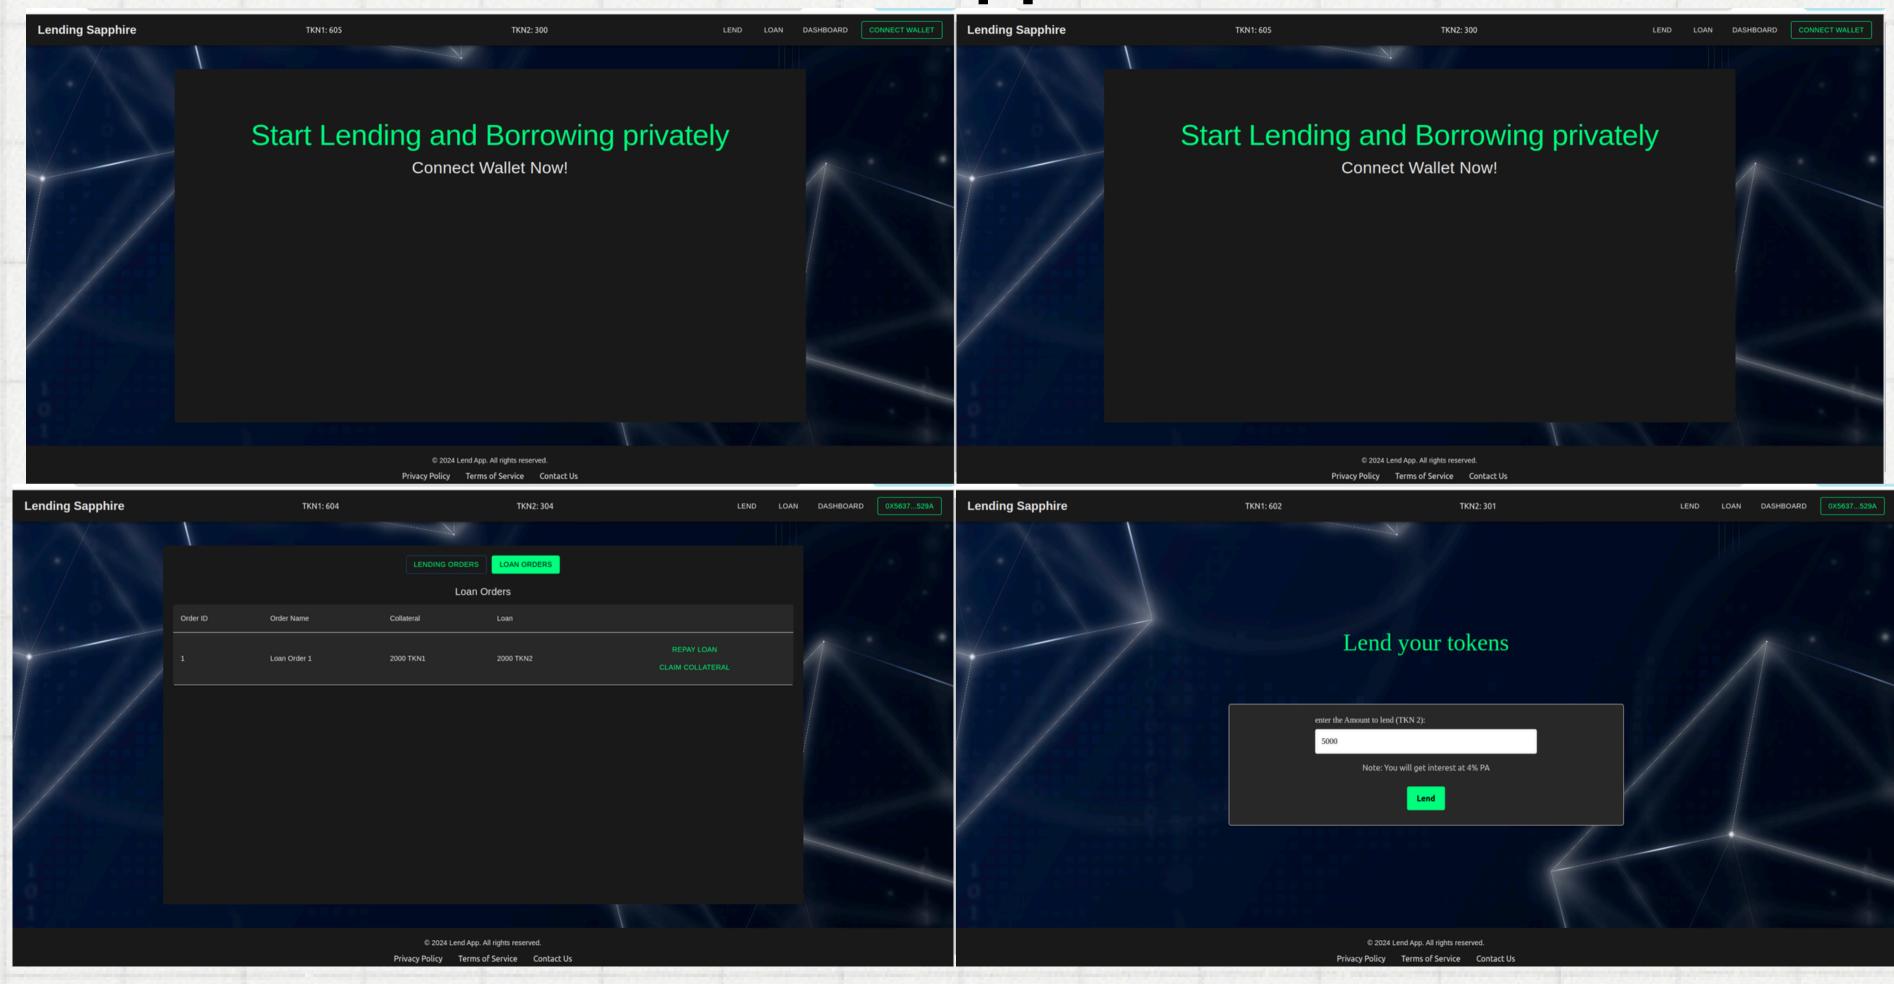

ity to provide secure and private financial transactions
- It simulates a dual-token setup for loans and collateral, with automated oracle price feeds facilitated by Runtime Off-Chain Logic (ROFL) in Trusted Execution Environments (TEEs).





- Eliminates the need for personal identification through KYC, ensuring user transactions remain anonymous and secure.
- Uses confidential smart contracts to keep transaction details private, preventing potential front-running and market manipulation.
- Integrates real-time data feeds to dynamically adjust loan terms based on market conditions, protecting both lenders and borrowers from volatility.
- Utilizes decentralised TEE's using ROFL's to secure the price feed, stopping anyone to mess with the price feed

#### App architecture



#### Our App



# Thank you very much!