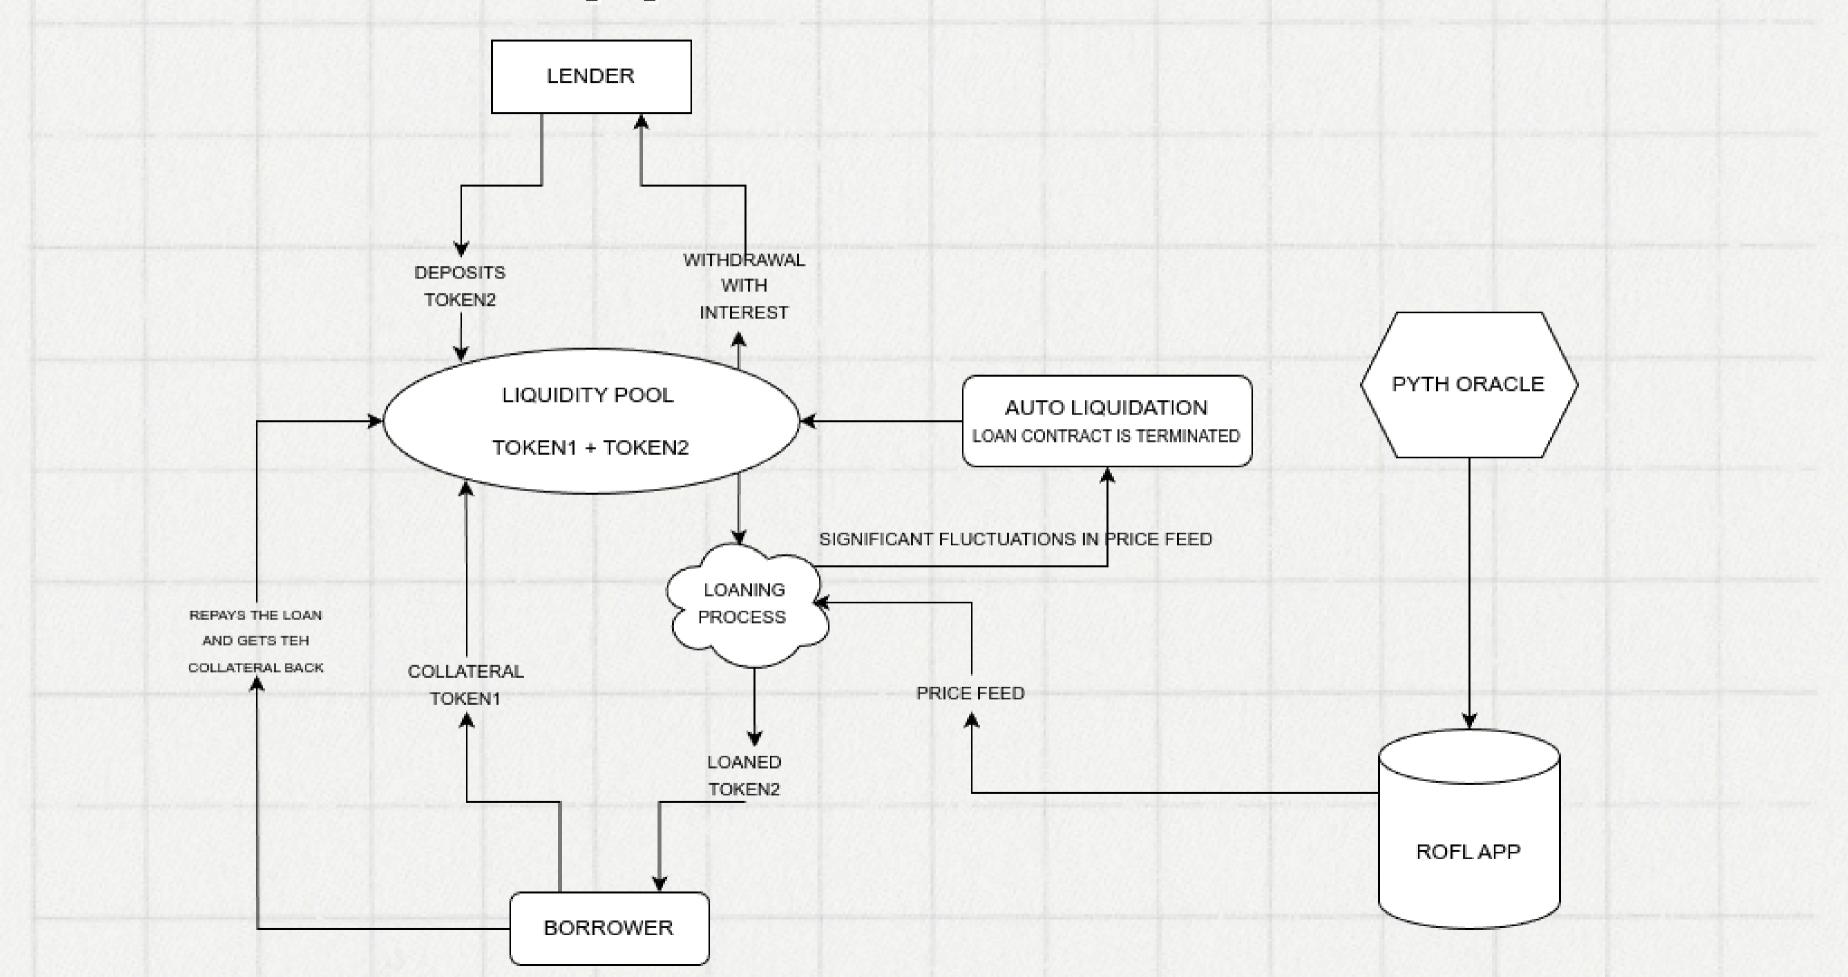

ain confidentiality to provide secure and private financial transactions
- It simulates a dual-token setup for loans and collateral, with automated oracle price feeds facilitated by Runtime Off-Chain Logic (ROFL) in Trusted Execution Environments (TEEs).





- Eliminates the need for personal identification through KYC, ensuring user transactions remain anonymous and secure.
- Uses confidential smart contracts to keep transaction details private, preventing potential front-running and market manipulation.
- Integrates real-time data feeds to dynamically adjust loan terms based on market conditions, protecting both lenders and borrowers from volatility.
- Utilizes decentralised TEE's using ROFL's to secure the price feed, stopping anyone to mess with the price feed

#### App architecture



#### Our App



# Thank you very much!