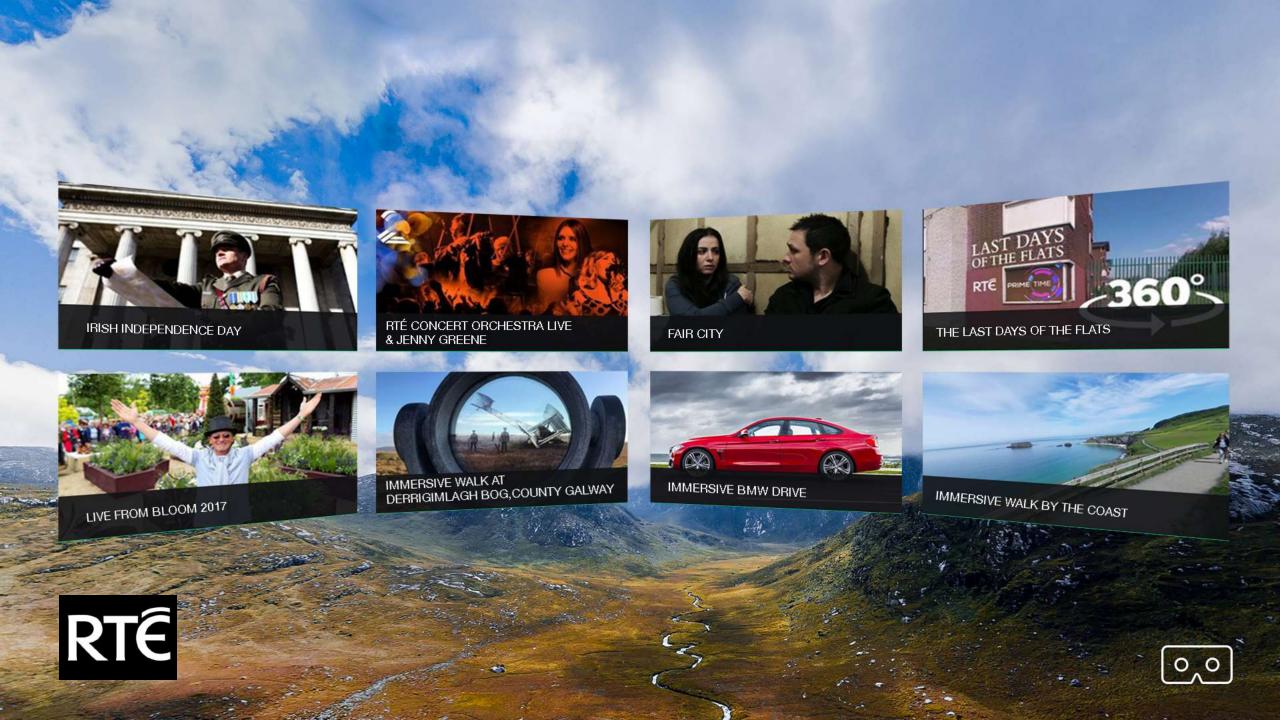

#### Mobile browser to VR: 2 interactions

RTÉ Concert Orchestra live & Jenny Greene

Created by RTE

Watch an amazing 360 video of RTÉ 2FM's Jenny Greene and the RTÉ Concert Orchestra, performing Insomnia by Faithless at Dublin's 3Arena in April.

IVIMERSIVE WALK BY THE COAST