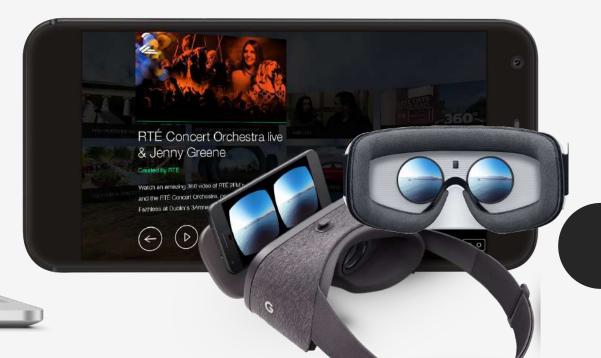

#### Mobile browser to VR: 2 interactions

RTÉ Concert Orchestra live & Jenny Greene

Created by RTE

Watch an amazing 360 video of RTÉ 2FM's Jenny Greene and the RTÉ Concert Orchestra, performing Insomnia by Faithless at Dublin's 3Arena in April.