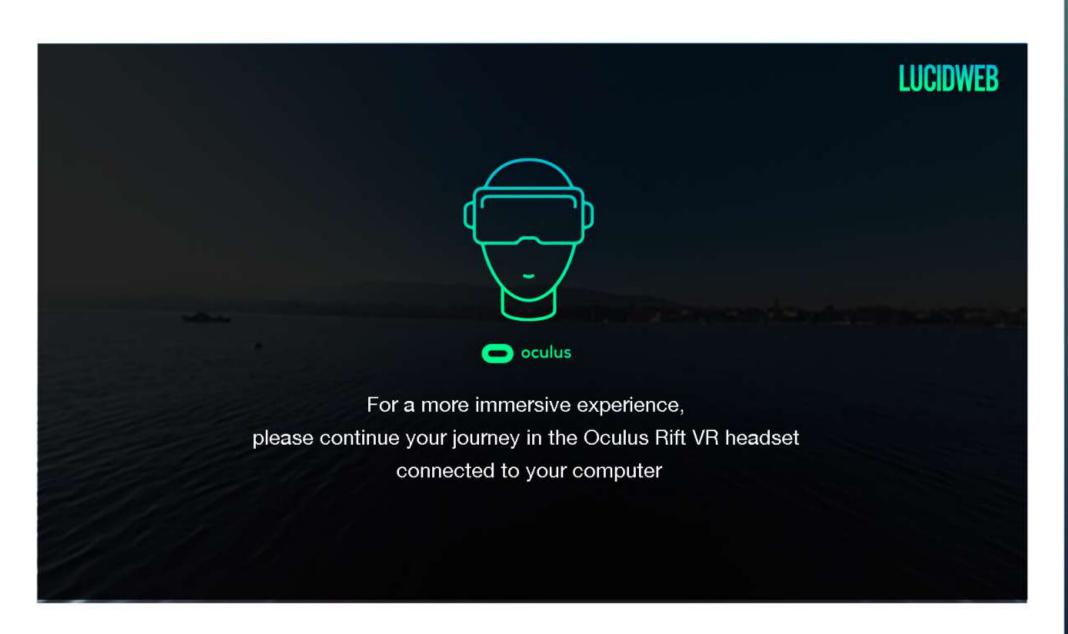

# GET INTO VR Complicated & long user journey

→ 7 steps to magic window mode, 8 to VR mode.
 → Aside from cardboard, no "VR mode" option