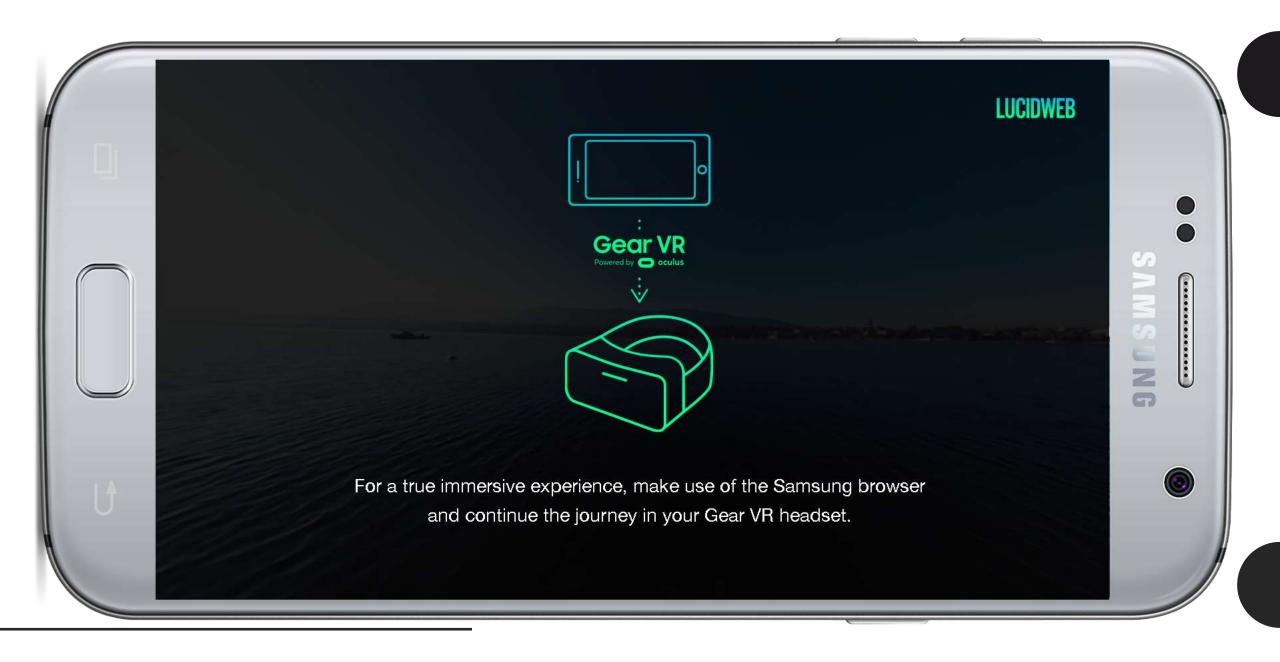

# GET INTO VR Complicated & long user journey

→ 7 steps to magic window mode, 8 to VR mode.
 → Aside from cardboard, no "VR mode" option