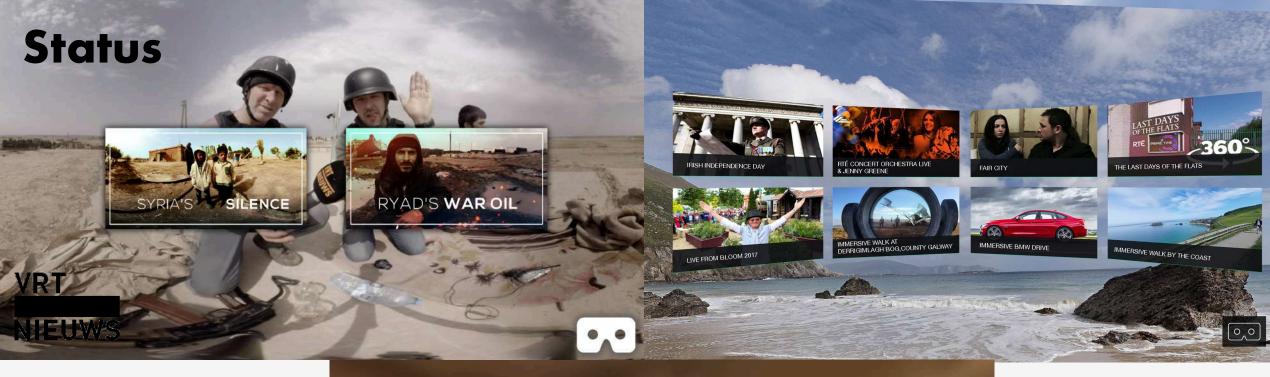

#### Mobile browser to VR: 2 interactions

RTÉ Concert Orchestra live & Jenny Greene

Created by RTE

Watch an amazing 360 video of RTÉ 2FM's Jenny Greene and the RTÉ Concert Orchestra, performing Insomnia by Faithless at Dublin's 3Arena in April.