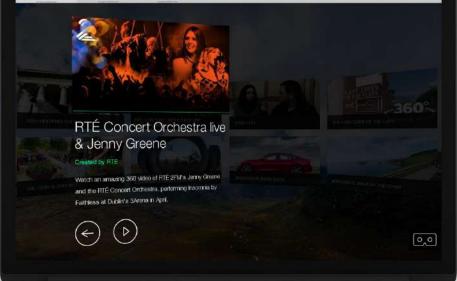

#### Mobile browser to VR: 2 interactions

RTÉ Concert Orchestra live & Jenny Greene

Created by RTE

Watch an amazing 360 video of RTÉ 2FM's Jenny Greene and the RTÉ Concert Orchestra, performing Insomnia by Faithless at Dublin's 3Arena in April.