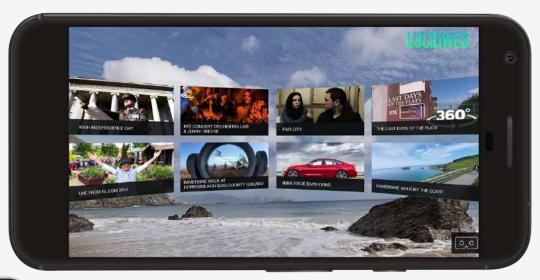

#### Mobile browser to VR: 2 interactions

RTÉ Concert Orchestra live & Jenny Greene

Created by RTE

Watch an amazing 360 video of RTÉ 2FM's Jenny Greene and the RTÉ Concert Orchestra, performing Insomnia by Faithless at Dublin's 3Arena in April.