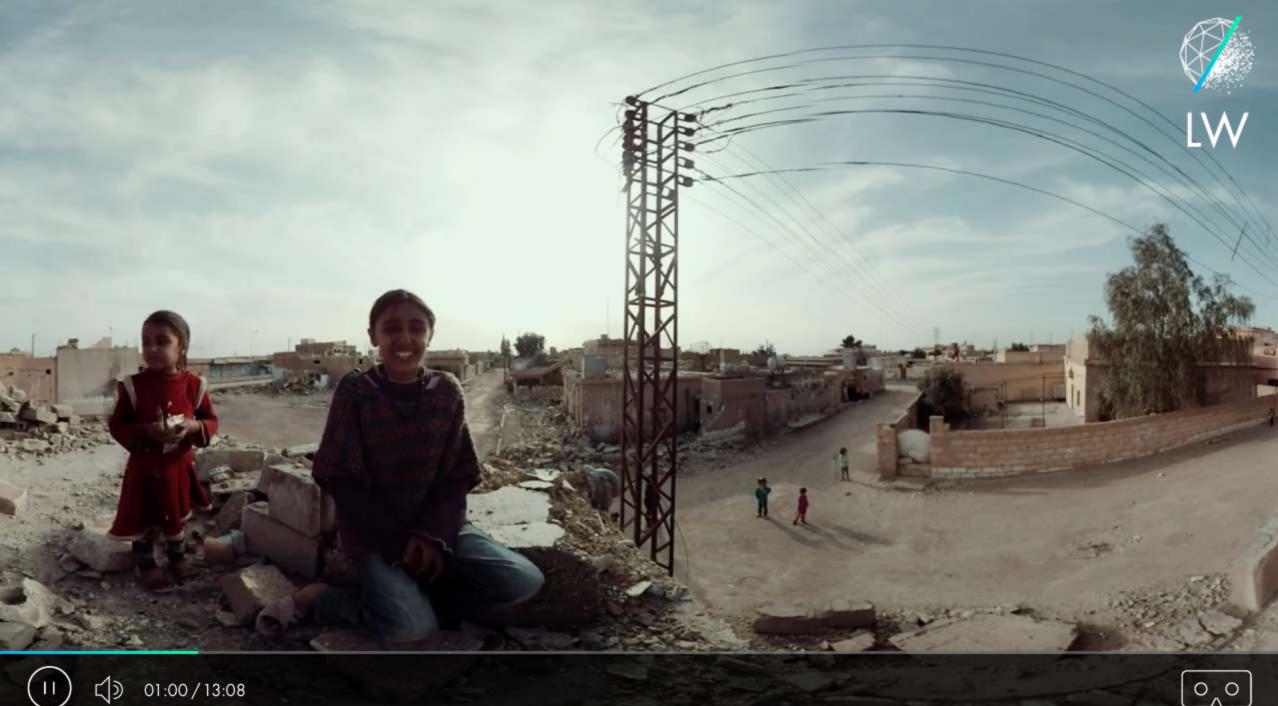

#### Mobile browser to VR: 2 interactions

RTÉ Concert Orchestra live & Jenny Greene

Created by RTE

Watch an amazing 360 video of RTÉ 2FM's Jenny Greene and the RTÉ Concert Orchestra, performing Insomnia by Faithless at Dublin's 3Arena in April.