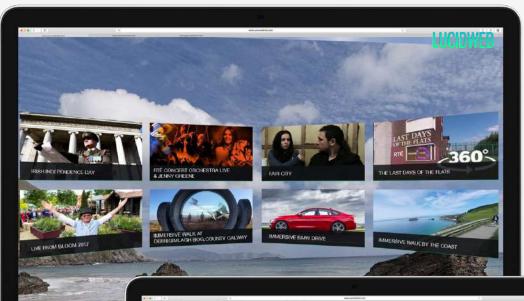

#### Mobile browser to VR: 2 interactions

RTÉ Concert Orchestra live & Jenny Greene

Created by RTE

Watch an amazing 360 video of RTÉ 2FM's Jenny Greene and the RTÉ Concert Orchestra, performing Insomnia by Faithless at Dublin's 3Arena in April.