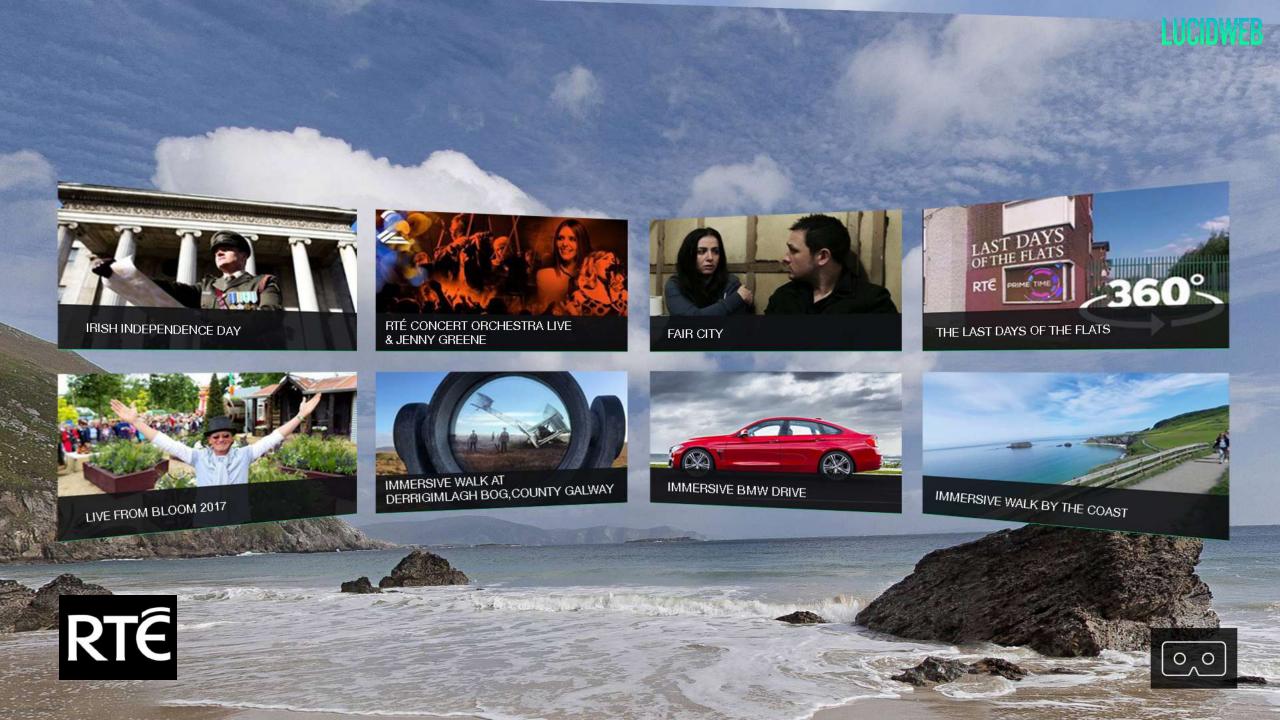

# GET INTO VR Complicated & long user journey

→ 7 steps to magic window mode, 8 to VR mode.
 → Aside from cardboard, no "VR mode" option

#### Mobile browser to VR: 2 interactions

RTÉ Concert Orchestra live & Jenny Greene

Created by RTE

Watch an amazing 360 video of RTÉ 2FM's Jenny Greene and the RTÉ Concert Orchestra, performing Insomnia by Faithless at Dublin's 3Arena in April.