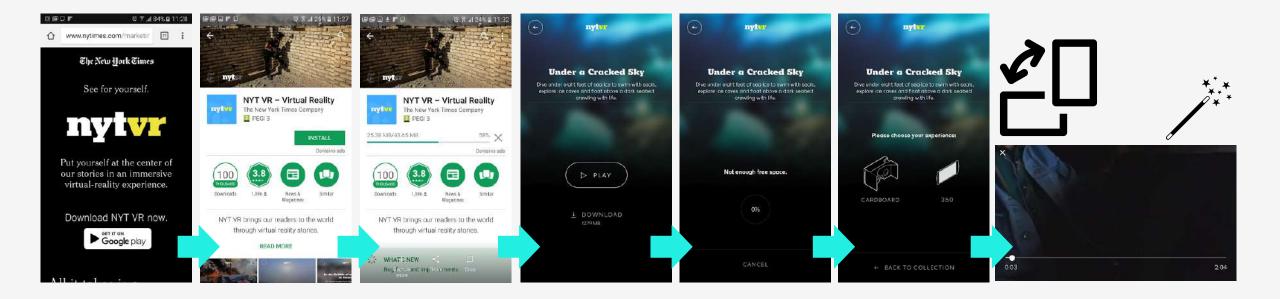

# GET INTO VR Complicated & long user journey

→ 7 steps to magic window mode, 8 to VR mode.
 → Aside from cardboard, no "VR mode" option

#### Mobile browser to VR: 2 interactions

RTÉ Concert Orchestra live & Jenny Greene

Created by RTE

Watch an amazing 360 video of RTÉ 2FM's Jenny Greene and the RTÉ Concert Orchestra, performing Insomnia by Faithless at Dublin's 3Arena in April.