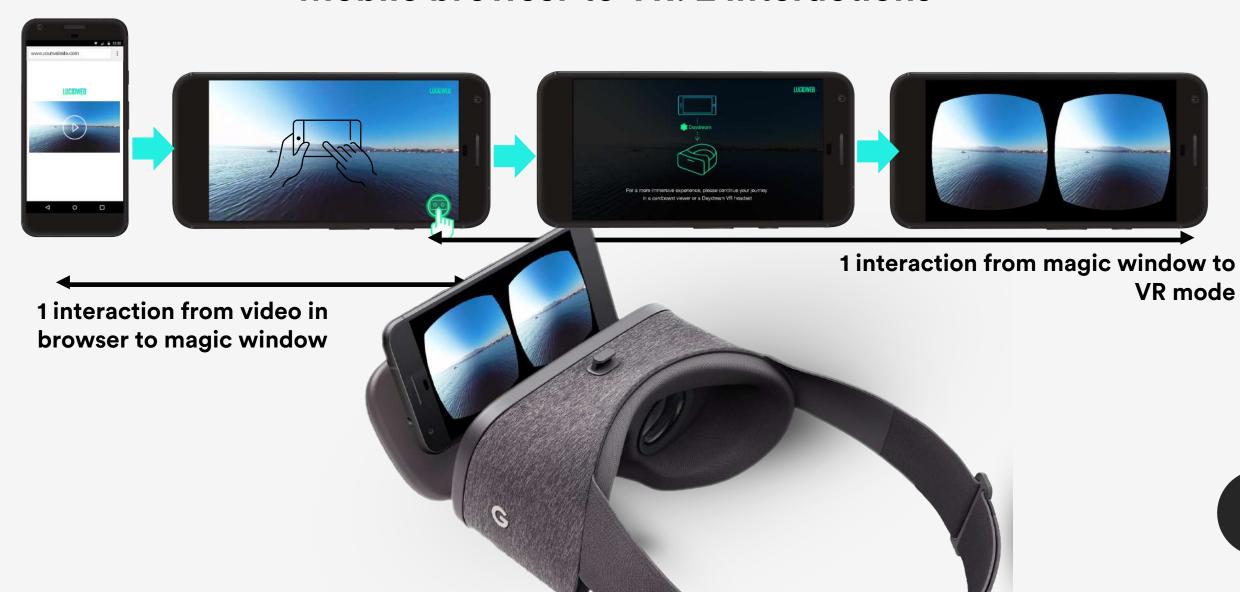

#### Mobile browser to VR: 2 interactions

RTÉ Concert Orchestra live & Jenny Greene

Created by RTE

Watch an amazing 360 video of RTÉ 2FM's Jenny Greene and the RTÉ Concert Orchestra, performing Insomnia by Faithless at Dublin's 3Arena in April.