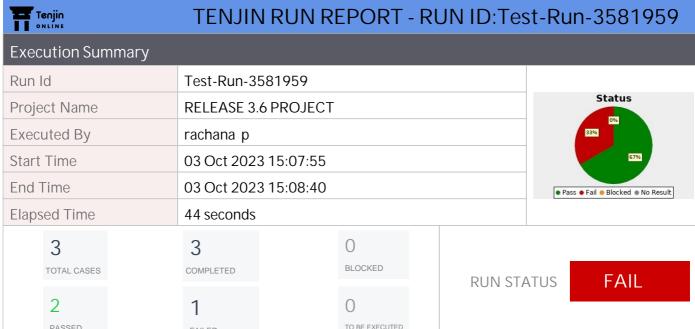

## Test Run Report

Generated On: 03 Oct 2023 15:08:51

Generated By: rachana p

| 2<br>PASSED            |                                          |                      | 1                      |      | O TO BE EXECUTED |             | _           |      |  |
|------------------------|------------------------------------------|----------------------|------------------------|------|------------------|-------------|-------------|------|--|
|                        |                                          |                      | FAILED                 |      |                  |             |             |      |  |
| Test Case/Step Details |                                          |                      |                        |      |                  |             |             |      |  |
| Test Cases             |                                          |                      |                        |      |                  |             |             |      |  |
| Test Case Id           |                                          | R36P-TC-3            |                        |      |                  |             | Case Status | PASS |  |
| Name                   |                                          | testing the testcase |                        |      |                  |             | Case Status | PASS |  |
| Description            |                                          | test                 |                        |      |                  |             |             |      |  |
| Test Steps             |                                          |                      |                        |      |                  |             |             |      |  |
| Short Description      | testing                                  |                      |                        |      |                  |             |             |      |  |
| Туре                   | Positive Expected Results It should pass |                      |                        |      |                  |             |             |      |  |
| Application            | T24 APP MIRROR                           |                      |                        |      |                  |             |             |      |  |
| Test Cases             |                                          |                      |                        |      |                  |             |             |      |  |
| Test Case Id           | R36P-7                                   |                      | C-8                    |      |                  |             | Case Status | FAIL |  |
| Name                   | tes                                      |                      | testing the testcase 1 |      |                  | Case Status | FAIL        |      |  |
| Description            | test                                     |                      |                        |      |                  |             |             |      |  |
| Test Steps             |                                          |                      |                        |      |                  |             |             |      |  |
| Short Description      | testi                                    | testing              |                        |      |                  |             |             |      |  |
| Туре                   | Positive Expected Results It should pass |                      |                        |      |                  |             |             |      |  |
| Application            | T24 APP MIRROR                           |                      |                        |      |                  |             |             |      |  |
| Test Cases             |                                          |                      |                        |      |                  |             |             |      |  |
| Test Case Id           |                                          | R36P-TC-14           |                        |      |                  |             | Case Status | DACC |  |
| Name                   |                                          | Test manual TC       |                        |      |                  |             | Case Status | PASS |  |
| Description testing    |                                          |                      |                        |      |                  |             |             |      |  |
| Test Steps             |                                          |                      |                        |      |                  |             |             |      |  |
| Short Description      | step                                     |                      |                        |      |                  |             |             |      |  |
| Туре                   | Positive                                 |                      | Expected Results       | Pass |                  |             |             |      |  |
| Application            | T24 APP MIRROR                           |                      |                        |      |                  |             |             |      |  |
|                        |                                          |                      |                        |      |                  |             |             |      |  |