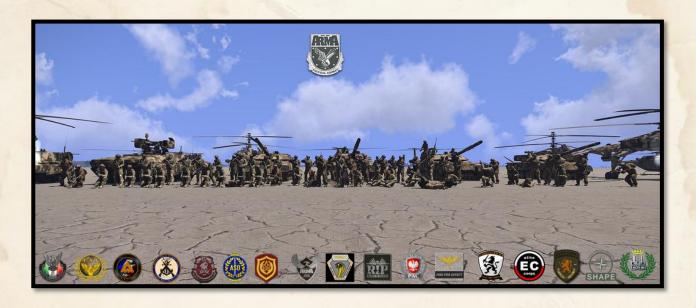

#### **ZULU-ALPHA CALLSIGN'S ARE**

- " DRAGON " (INFANTRY)
- " GHOSTRIDER " (ROTARY)
- "BADGER" (ARMOR)
- " REAPER " (FIXED WING)

WE ARE PART OF COMPANY "ZULU" PLATOON "ALPHA"

#### AND ALPHA PLATOON CONSISTS OF:

- "DRAGON 1" (INFANTRY SQUAD)
- " DRAGON 2 " (INFANTRY SOUAD)
- "DRAGON 3" (HEAVY WEAPONS SOUAD)
- " DRAGON 4" (WEAPONS SUPPORT SQUAD)
- " DRAGON 5" (MEDICAL SQUAD)
- "BADGER 1" (ARMOR SOUAD)
- "BADGER 2" (ARMOR SQUAD)
- " CHOSTRIDER " (ROTARY WING)
- " REAPER " (FIXED WING)