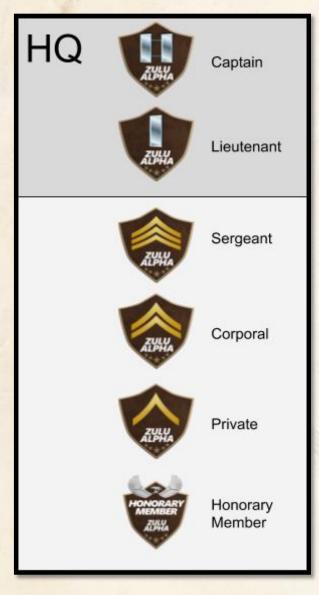

# ORGANISTATION RANK STRUCTURE

## **ZULU-ALPHA, USES A SIMPLIFIED U.S. ARMY RANK STRUCTURE**

# CAPTAIN: "PI-IOENIX"

HEAD OF H.O. AND IS THE MAIN AUTHORITATIVE BOLE OF ZULU-ALPHA

## LIEUTENANT: "SHERMAN"

MEMBER OF H.O. RESPONSIBLE FOR MANAGEMENT OF OFFICES AND DECISIONS

# SERGEANT'S

WELL RESPECTED AND KNOWLEDGEABLE MEMBER, TAKES LEADERSHIP. HIGHEST NON-HO MEMBER

### **CORPORAL'S**

A MEMBER CAPABLE OF SPECIALIZES ROLES OR LEADERSHIP CAPABILITIES

## **PRIVATE'S**

A MEMBER THAT JUST PASSED SELECTION

# HONORARY MEMBER'S

RESPECTED, NON-ACTIVE MEMBER WITH A PRESENCE IN COMMUNITY